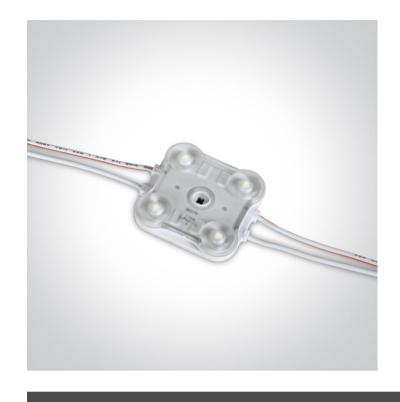

# **Product Datasheet**

09 LED Strips & Profiles>Modules for Signs & Backlit Applications

7840D/D

4x 0,5W/10W/m LED module, IP65.

Supplied in 50pcs chain total length 10m.

Requires 12V DC constant voltage LED driver.

#### **Physical Specification**

| Item Group           | 09 LED Strips & Profiles                 |
|----------------------|------------------------------------------|
| Family               | Modules for Signs & Backlit Applications |
| Order Code           | 7840D/D                                  |
| Material             | Plastic                                  |
| Shape                | Rectangular                              |
| Length               | 45mm                                     |
| Width                | 42mm                                     |
| Height               | 10mm                                     |
| Surface Ceiling      | Yes                                      |
| Surface Wall         | Yes                                      |
| Surface Floor/Ground | Yes                                      |
| Indoor               | Yes                                      |

## **Electrical Characteristics**

| Fitting       |                  |
|---------------|------------------|
| Input Type    | Constant Voltage |
| Input Voltage | 12V DC           |
| Safety Class  |                  |
| Power(Watts)  | 4x0,5W           |
| IP Rating     | IP65             |
| Light Source  | LED built in     |
| LED Type      | SMD 2835         |
| LED Brand     | Epistar          |
| LED Number    | 4                |
| F Mark        | F                |