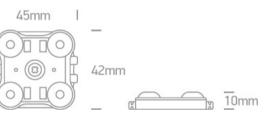

### Dimensions

#### **Physical Specification**

| Item Group           | 09 LED Strips & Profiles                 |
|----------------------|------------------------------------------|
| Family               | Modules for Signs & Backlit Applications |
| Order Code           | 7840D/D                                  |
| Material             | Plastic                                  |
| Shape                | Rectangular                              |
| Length               | 45mm                                     |
| Width                | 42mm                                     |
| Height               | 10mm                                     |
| Surface Ceiling      | Yes                                      |
| Surface Wall         | Yes                                      |
| Surface Floor/Ground | Yes                                      |
| Indoor               | Yes                                      |