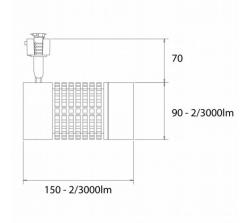

## **Technical Data Sheet**

| Range Name:               | Gridspot LED                     |
|---------------------------|----------------------------------|
| Product Type:             | Spotlights                       |
| Product Code:             | T422038-WH/DL/830                |
|                           |                                  |
| Body Colour:              | White                            |
| Mounting:                 | Surface Mounted                  |
| Track Adaptor:            | Surface - Surface Mounting Plate |
| Pendant Stem Length(mm):  | -                                |
| Vertical Mount:           | -                                |
| Environment:              | Interior                         |
| Size(mm)                  | 150 x 90                         |
| Cut Out(mm):              | -                                |
| Recessed Depth(mm):       | -                                |
| Vertical Tilt(°):         | 90°                              |
| Horizontal Rotation(°):   | 355°                             |
| Light Source:             | LED                              |
| Lamp Type:                | CREE LED                         |
| Lamp Included:            | In Built                         |
| Lamp Base:                | -                                |
| Lamp Life(Hours):         | 50000 hours                      |
| Lumen Output(Im):         | 2000lm                           |
| Colour Temperature(k):    | 3000k Warm White                 |
| CRI(Ra):                  | 85                               |
| Beam Angle(°):            | 38°                              |
| Voltage(V):               | 230VAC                           |
| Total System Power(W):    | 24.4W                            |
| Lamp Current(A):          | 0.102                            |
| Power Factor:             | 1                                |
| Luminaire Efficacy(Im/W): | 82 lm/W                          |
| Class:                    | Class 1                          |
| Gear:                     | Built In                         |
| EAN Code:                 | 5030785128977                    |
| Dimmability:              | Leading/Trailing Edge Dimmable   |
| Emergency:                | -                                |
| IP Rating:                | IP20                             |
| Weight(kg):               | 1kg                              |
| Housing Material:         | Aluminium                        |
| Material Finish:          | Powder Coated                    |
| Guarantee:                | 5 Year Guarantee                 |
|                           |                                  |

Images, line drawings and measurements illustrated may, in some cases be approximate and for guidance only. Colour finishes will be maintained as accurately as possible but matching cannot be guaranteed. Illuma Lighting are continually developing and improving its products. Technical specifications subject to change without prior notice. For full terms and conditions visit: <u>https://www.illuma.co.uk/terms.htm</u>