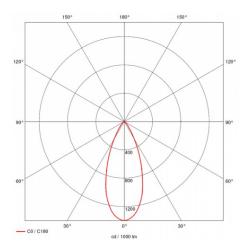

## **Technical Data Sheet**

| Range Name:               | Gridspot LED                     |
|---------------------------|----------------------------------|
| Product Type:             | Spotlights                       |
| Product Code:             | T422038-WH/DL/830                |
|                           |                                  |
| Body Colour:              | White                            |
| Mounting:                 | Surface Mounted                  |
| Track Adaptor:            | Surface - Surface Mounting Plate |
| Pendant Stem Length(mm):  | -                                |
| Vertical Mount:           | -                                |
| Environment:              | Interior                         |
| Size(mm)                  | 150 x 90                         |
| Cut Out(mm):              | -                                |
| Recessed Depth(mm):       | -                                |
| Vertical Tilt(°):         | 90°                              |
| Horizontal Rotation(°):   | 355°                             |
| Light Source:             | LED                              |
| Lamp Type:                | CREE LED                         |
| Lamp Included:            | In Built                         |
| Lamp Base:                | -                                |
| Lamp Life(Hours):         | 50000 hours                      |
| Lumen Output(Im):         | 2000lm                           |
| Colour Temperature(k):    | 3000k Warm White                 |
| CRI(Ra):                  | 85                               |
| Beam Angle(°):            | 38°                              |
| Voltage(V):               | 230VAC                           |
| Total System Power(W):    | 24.4W                            |
| Lamp Current(A):          | 0.102                            |
| Power Factor:             | 1                                |
| Luminaire Efficacy(Im/W): | 82 lm/W                          |
| Class:                    | Class 1                          |
| Gear:                     | Built In                         |
| EAN Code:                 | 5030785128977                    |
| Dimmability:              | Leading/Trailing Edge Dimmable   |
| Emergency:                | -                                |
| IP Rating:                | IP20                             |
| Weight(kg):               | 1kg                              |
| Housing Material:         | Aluminium                        |
| Material Finish:          | Powder Coated                    |
| Guarantee:                | 5 Year Guarantee                 |
|                           |                                  |