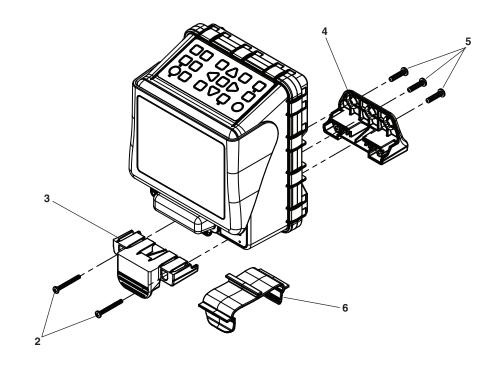

<sup>\*</sup> Internal Rear PCB Included (Not Pictured)

NOTE: Order parts by Catalog Number only. DO NOT order by Reference Number.

| Ref.<br>No. | Catalog<br><u>No.</u> | <u>Description</u>          |
|-------------|-----------------------|-----------------------------|
| 1           | 49068                 | Front Connector Cover w/Pin |
| 2           | 61423                 | Front Case (Less Keypad)    |
| 3           | 49078                 | Keypad                      |
| 4           | 49083                 | Foam Seal                   |
| 5           | 61413                 | DC Jack Asm                 |
| 6           | 49088                 | Speaker Asm                 |
| 7           | 49093                 | Audio PCB                   |
| 8           | 60003                 | Wi-Fi Antenna Mount         |
| 9           | 49118                 | Screw, #4 X ½" (4)          |
| 10          | 52308                 | Screw, #2 X %" (4)          |
| 11          | 32208                 | Screw, #2-28 X 1/4" (5)     |
| 12          | 49278                 | USB Connector PCB           |
| Item I      | Not Shown             |                             |
|             | 59863                 | USB Connector PCB Cable     |