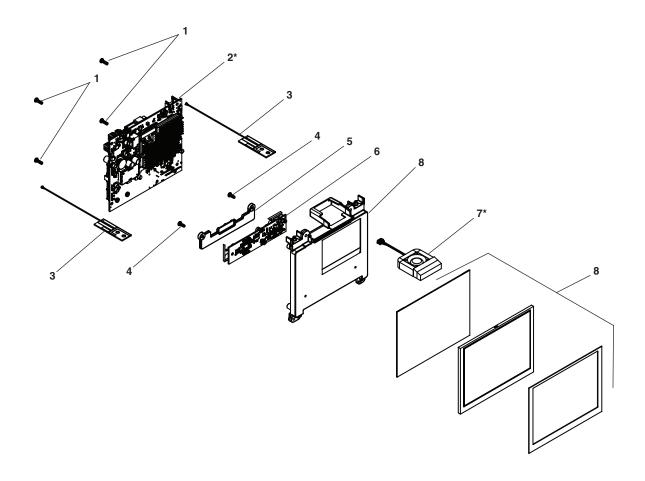

NOTE: Order parts by Catalog Number only. DO NOT order by Reference Number.

| Ref.<br>No. | Catalog<br><u>No.</u> | <u>Description</u>     |
|-------------|-----------------------|------------------------|
| 1           | 24553                 | Screw #4-20 X %" (4)   |
| 2*          | 60763                 | Main PCB               |
| 3           | 61428                 | WI-Fi Antenna (2)      |
| 4           | 61448                 | Screw, #4-20 X %6" (2) |
| 5           | 55813                 | LCD Connector Clamp    |
| 6           | 61433                 | LCD Interface PCB      |
| 7*          | 61443                 | Cooling Fan Rev A      |
|             | 62398                 | Cooling Fan Rev B      |
| 8           | 60373                 | LCD Asm                |

<sup>\*</sup> Must Be Programmed At Factory

<sup>\*</sup> To Determine If Rev A or Rev B Cooling Fan Is Required, Look For Rev Letter On Main PCB

NOTE: Order parts by Catalog Number only. DO NOT order by Reference Number.