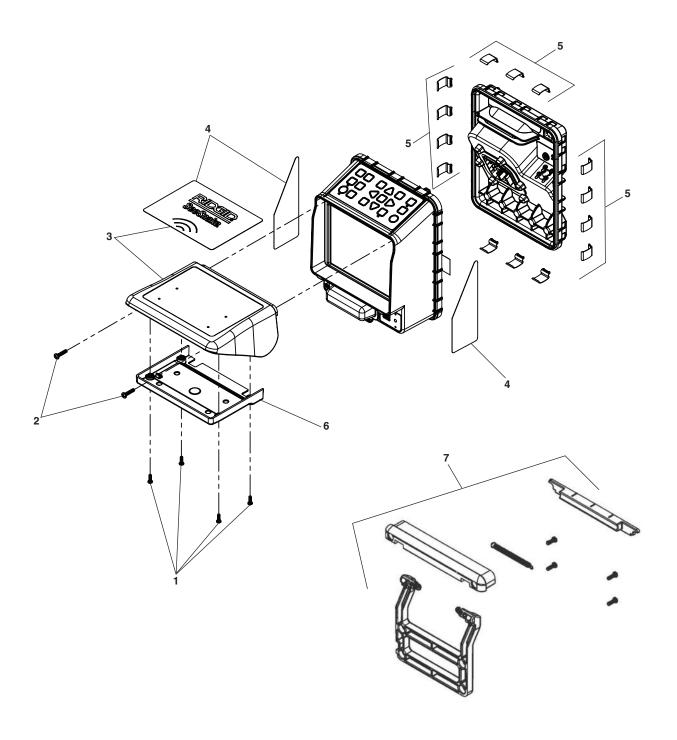

NOTE: Order parts by Catalog Number only. DO NOT order by Reference Number.

| Ref.<br>No. | Catalog<br>No. | Description           |
|-------------|----------------|-----------------------|
| 1           | 49043          | Screw, #4-20 X %" (4) |
| 2           | 35663          | Screw, #6 X %" (2)    |
| 3           | 59838          | Sunhood               |
| 4           | 59833          | Label Set             |
| 5           | 34023          | Clip, Housing (14)    |
| 6           | 49048          | Inner Lid Cover       |
| 7           | 49268          | Lid Hinge Kit         |