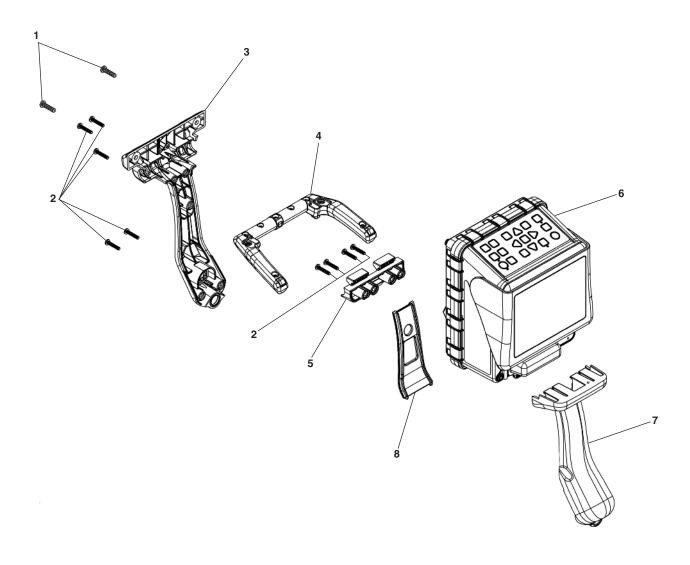

NOTE: Order parts by Catalog Number only. DO NOT order by Reference Number.

| Ref.<br>No. | Catalog<br><u>No.</u> | <u>Description</u>              |
|-------------|-----------------------|---------------------------------|
| 1           | 50048                 | Screw, #8 x ¾" (2)              |
| 2           | 24368                 | Screw, #6 x ¾" (9)              |
| 3           | 49133                 | Bottom Handle                   |
| 4           | 49148                 | Kickstand                       |
| 5           | 49138                 | Handle Clamp                    |
| 6           | 49078                 | Keypad                          |
| 7           | 49153                 | Top Handle (Incl Handle Weight) |
| 8           | 49143                 | Handle Insert                   |