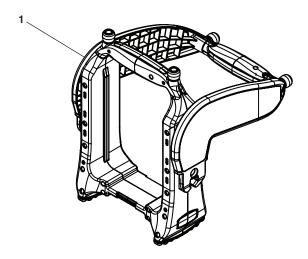

| Ref.<br>No. | Catalog<br><u>No.</u> | Description            |
|-------------|-----------------------|------------------------|
| 1           | 67023                 | Yoke Assembly Complete |
| 2           | 68773                 | Screw, #6 X 1½" (2)    |
| 3           | 67008                 | Front Mount Shell      |
| 4           | 67013                 | Rear Mount Shell       |
| 5           | 50048                 | Screw, #8 X ¾" (3)     |
| 6           | 66243                 | Latch Lock             |