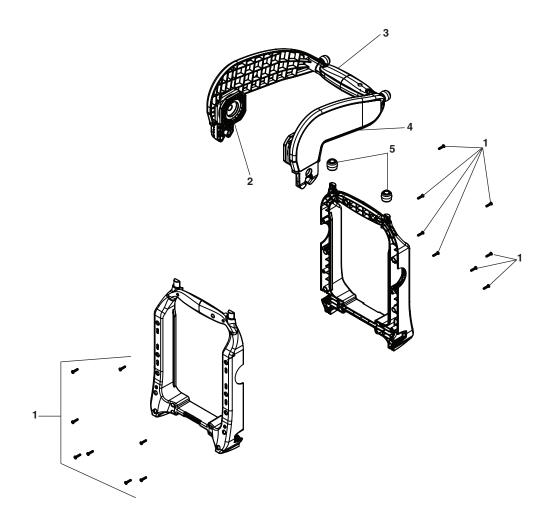

NOTE: Order parts by Catalog Number only. DO NOT order by Reference Number.

| Ref.<br>No. | Catalog<br><u>No.</u> | <u>Description</u>              |
|-------------|-----------------------|---------------------------------|
| 1           | 50048                 | Screw, #8 x ¾" (2)              |
| 2           | 24368                 | Screw, #6 x ¾" (9)              |
| 3           | 49133                 | Bottom Handle                   |
| 4           | 49148                 | Kickstand                       |
| 5           | 49138                 | Handle Clamp                    |
| 6           | 49078                 | Keypad                          |
| 7           | 49153                 | Top Handle (Incl Handle Weight) |
| 8           | 49143                 | Handle Insert                   |