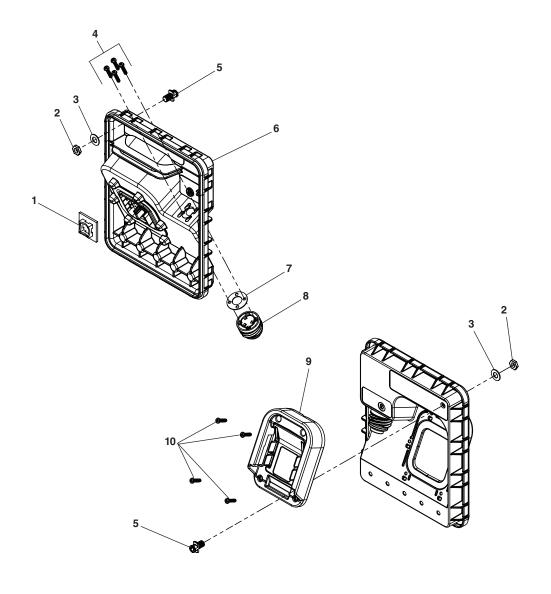

NOTE: Order parts by Catalog Number only. DO NOT order by Reference Number.

| Ref.<br>No. | Catalog<br><u>No.</u> | <u>Description</u>                 |
|-------------|-----------------------|------------------------------------|
| 1           | 61398                 | Tie Holder                         |
| 2           | 49163                 | Hex Nut ¼"-32                      |
| 3           | 49168                 | Flat Washer                        |
| 4           | 52958                 | Screw, #4-20 X %" (4)              |
| 5           | 33918                 | Ground Terminal                    |
| 6*          | 59843                 | Rear Cover Asm (Incl Ref #'s 1-10) |
| 7           | 49188                 | Bulkhead Gasket                    |
| 8           | 33848                 | Bulkhead                           |
| 9           | 59848                 | Battery Interface                  |
| 10          | 49118                 | Screw, #4 X ½" (4)                 |

<sup>\*</sup> Internal Rear PCB Included (Not Pictured)

NOTE: Order parts by Catalog Number only. DO NOT order by Reference Number.

| Ref.<br>No. | Catalog<br><u>No.</u> | <u>Description</u>          |
|-------------|-----------------------|-----------------------------|
| 1           | 49068                 | Front Connector Cover w/Pin |
| 2           | 61423                 | Front Case (Less Keypad)    |
| 3           | 49078                 | Keypad                      |
| 4           | 49083                 | Foam Seal                   |
| 5           | 61413                 | DC Jack Asm                 |
| 6           | 49088                 | Speaker Asm                 |
| 7           | 49093                 | Audio PCB                   |
| 8           | 60003                 | Wi-Fi Antenna Mount         |
| 9           | 49118                 | Screw, #4 X ½" (4)          |
| 10          | 52308                 | Screw, #2 X %" (4)          |
| 11          | 32208                 | Screw, #2-28 X 1/4" (5)     |
| 12          | 49278                 | USB Connector PCB           |
| Item I      | Not Shown             |                             |
|             | 59863                 | USB Connector PCB Cable     |