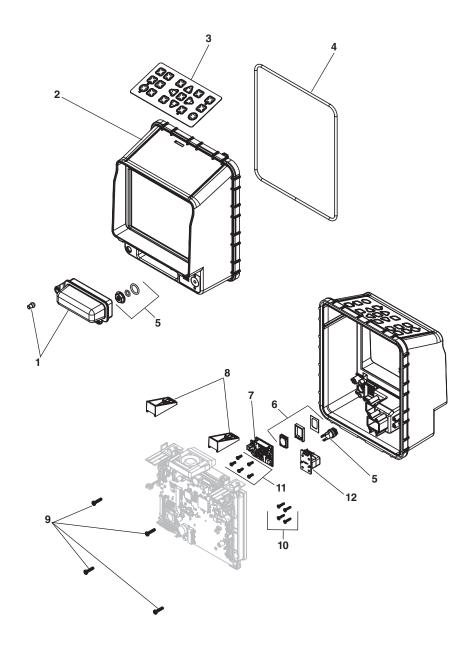

<sup>\*</sup> Internal Rear PCB Included (Not Pictured)

NOTE: Order parts by Catalog Number only. DO NOT order by Reference Number.

| Ref.<br>No. | Catalog<br><u>No.</u> | <u>Description</u>          |
|-------------|-----------------------|-----------------------------|
| 1           | 49068                 | Front Connector Cover w/Pin |
| 2           | 61423                 | Front Case (Less Keypad)    |
| 3           | 49078                 | Keypad                      |
| 4           | 49083                 | Foam Seal                   |
| 5           | 61413                 | DC Jack Asm                 |
| 6           | 49088                 | Speaker Asm                 |
| 7           | 49093                 | Audio PCB                   |
| 8           | 60003                 | Wi-Fi Antenna Mount         |
| 9           | 49118                 | Screw, #4 X ½" (4)          |
| 10          | 52308                 | Screw, #2 X %" (4)          |
| 11          | 32208                 | Screw, #2-28 X 1/4" (5)     |
| 12          | 49278                 | USB Connector PCB           |
| Item I      | Not Shown             |                             |
|             | 59863                 | USB Connector PCB Cable     |