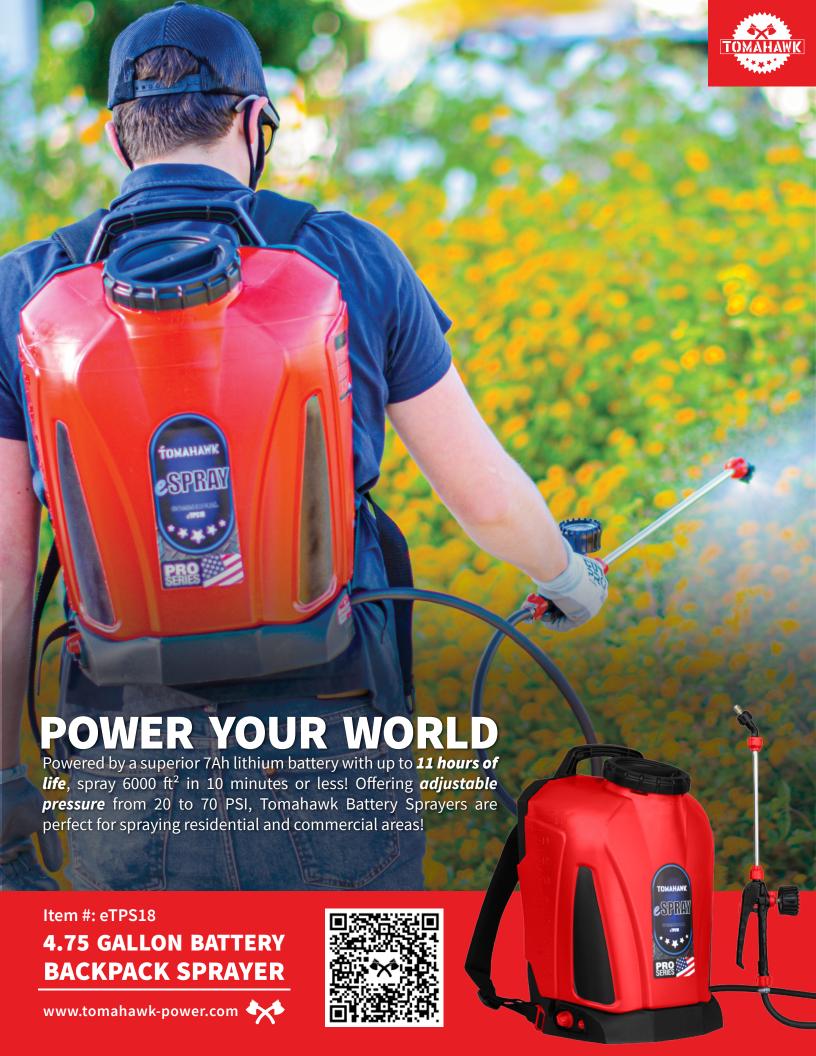

**LONGER RUN TIME** Battery lasts up to 11 hours or 200 gallons on a single charge 45 PSI: > 11 Hours (400cc/min)

**4X FASTER** Spray 6000 sq ft in 10 minutes or less with up to 30ft of reach around tall trees and buildings

### **FEATURES**

- Perfect for applying pesticides, disinfectants, & more
- Maintain constant, adjustable pressure up to 70 PSI
- Spray 6000 square feet in 10 minutes or less
- 4X Faster than manual pump sprayers
- Lithium Battery lasts up to 11 hours on a single charge
- Spray up to 200 Gallons on a single charge
- Chemical resistant PE water-resilient closed-cell foam straps
- Includes multipurpose wand and locking squeeze handle
- Three adjustable nozzles for your ideal spraying needs
- Compatible with *TeeJet* spray nozzles for wider versatility