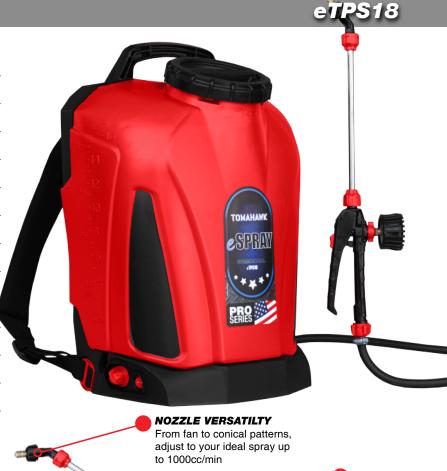

## Sprayer Specifications

| oprayor opocilications |                                 |
|------------------------|---------------------------------|
| Tank Capacity          | 4.75 Gallons                    |
| Working Pressure       | 20 - 70 PSI (Adjustable)        |
| Flow                   | .66gal/min                      |
| Run Time at 45 PSI     | > 11 Hours (400cc/min)          |
| Battery                | 12V 7Ah (84Wh)                  |
| Charge Time            | 5 Hours                         |
| Wand Length            | 20 Inches                       |
| Wand Material          | Stainless Steel                 |
| Strap Material         | Polyethylene                    |
| Nozzle                 | 400cc/min, 600cc/min 1000cc/min |
| Dry Weight             | 10.8 lbs (4.9 kg)               |
| Sprayer Dimensions     | 20" x 15" x 20"                 |
| Box Dimensions         | 15" x 10" x 22"                 |

#### **ADJUSTABLE PRESSURE**

Never Pump & Never Lose Pressure while maintaining adjustable pressure from 20-70 PSI

LOCKING HANDLE

Lock your spray speed in place to maintain a steady spraying coat!