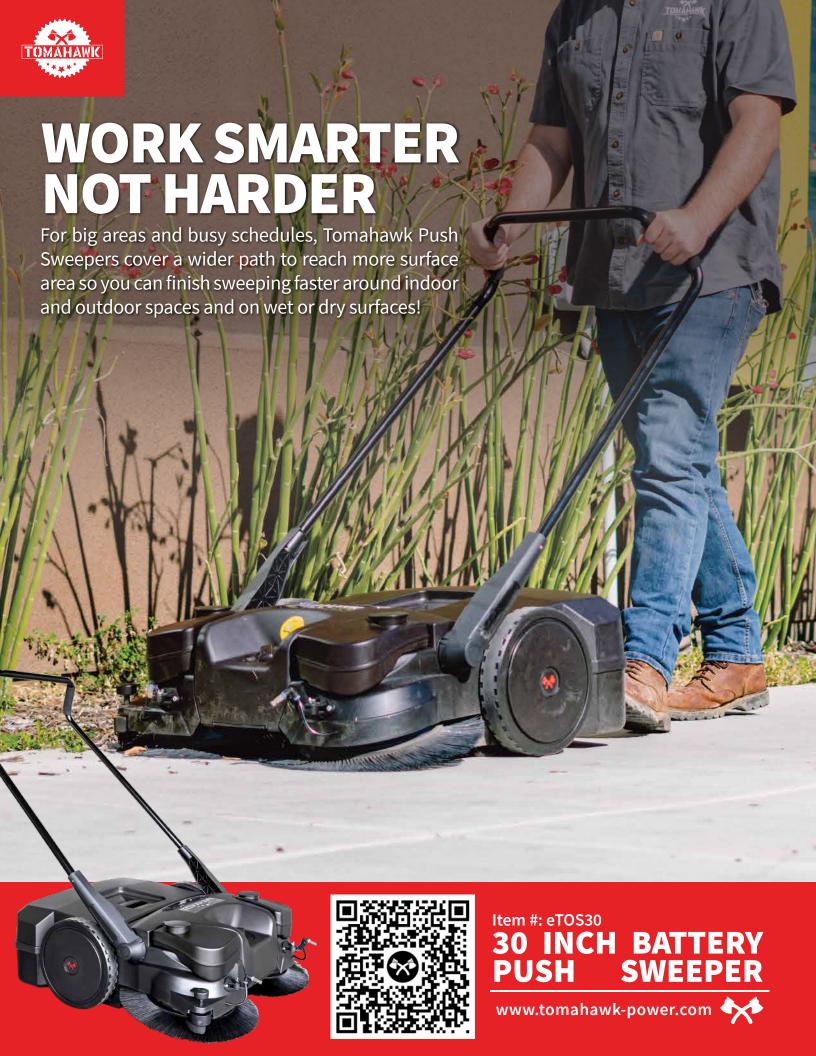

eTOS30

[EXTENDED BATTERY LIFE] Sweep up to 5 hours on a single charge to complete large jobs indoors and outdoors!

[COLLECT & CLEAN MORE] 5x faster than a broom! Collect up to 13.5 gallons of dust and debris with this sweeper's large collection bin!

[LESS DUST] With the 1 gallon automatic dust suppression system, effectively cut down flying dust created the cleaning process.

[ADJUSTABLE] Easily adjustable settings for deeper cleaning of any hard surface, including concrete, asphalt, tile, marble linoleum, and vinyl!

[LIGHTWEIGHT & COMPACT] With a lightweight and compact design capable of fitting through doorways and easily stored as the handles can fold fully for storage.

[EASY TO CONTROL] Driven by rugged 12" wheels, easily clean up against walls, sidewalks, curbs, between tight spaces corners, and more!

Sweep up to 5 Hours On a Single Change

Two Sweeping Brooms One Roller Broom

**Outdoor Use** 