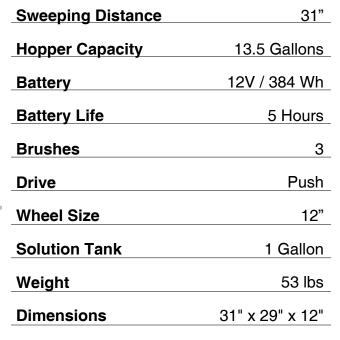

eTOS30

[EXTENDED BATTERY LIFE] Sweep up to 5 hours on a single charge to complete large jobs indoors and outdoors!

[COLLECT & CLEAN MORE] 5x faster than a broom! Collect up to 13.5 gallons of dust and debris with this sweeper's large collection bin!

[LESS DUST] With the 1 gallon automatic dust suppression system, effectively cut down flying dust created the cleaning process.

[ADJUSTABLE] Easily adjustable settings for deeper cleaning of any hard surface, including concrete, asphalt, tile, marble linoleum, and vinyl!

[LIGHTWEIGHT & COMPACT] With a lightweight and compact design capable of fitting through doorways and easily stored as the handles can fold fully for storage.

[EASY TO CONTROL] Driven by rugged 12" wheels, easily clean up against walls, sidewalks, curbs, between tight spaces corners, and more!

Sweep up to 5 Hours On a Single Change

Two Sweeping Brooms One Roller Broom

**Outdoor Use** 