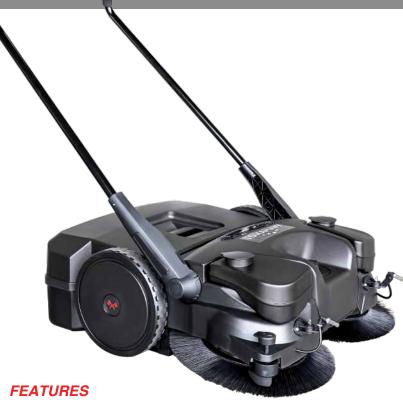

[LIGHTWEIGHT & COMPACT] With a lightweight and compact design capable of fitting through doorways and easily stored as the handles can fold fully for storage.

[EASY TO CONTROL] Driven by rugged 12" wheels, easily clean up against walls, sidewalks, curbs, between tight spaces corners, and more!

Sweep up to 5 Hours On a Single Change

Two Sweeping Brooms One Roller Broom

**Outdoor Use** 