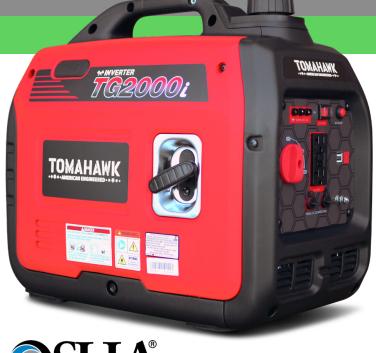

## **INVERTER GENERATORS**

TG2000i

#### Specifications

| Max Watts           | 2000       |
|---------------------|------------|
| Rated Watts         | 1800       |
| Power               | 2.5 HP     |
| Displacement        | 79.7cc     |
| Amperage            | 20A        |
| Run Time @ 1/2 Load | 8 Hours    |
| 120V Outlets        | 2          |
| USB Outlets         | 1          |
| Tank Capacity       | 1.1 Gallon |
| Noise Level         | 48 dB(A)   |
| Weight              | 47 lbs     |
|                     |            |

#### **FEATURES**

**2000 WATTS:** With 2000 watts that pack a punch - run drills, saws, and other powers tools and never lose power!

**12 HOUR RUN TIME:** Run your inverter generator with the all new Eco Mode, up to 12 Hours at a super quiet 48 dBA!

**SUPER LIGHTWEIGHT:** At 47 lbs, this inverter generator is light enough to carry around anywhere with ease!

**OSHA COMPLIANT:** Including GFCI Outlets and more, this inverter generator is built with the features you need!