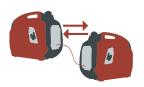

Two 120V Outlets

USB Outlet for Cell Phones & Electronics

Parallel Technology to Maximize Output