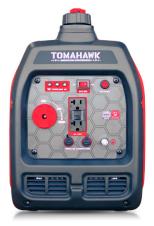

Two 120V Outlets

USB Outlet for Cell Phones & Electronics

Parallel Technology to Maximize Output