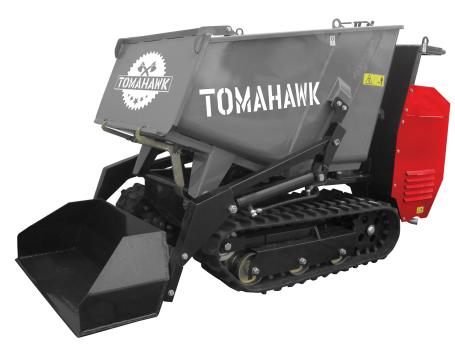

## **FEATURES**

[HYDRAULIC ASSIST] Hydraulic assist easily controls the dumping of materials where you want them

[ALL TERRAIN] Tracks offer all-terrain traction and stability across uneven, muddy and wet ground

[HAUL MORE] Load up to 2,650 lbs of payload capacity

[3 YEAR WARRANTY] Includes access to nationwide service centers and spare parts availability - with reliability you can trust!

HONDA GX390 20.8 HP / 614 CC

Will Last All Day And Haul Up To 2,650 lbs Per Haul

Less Time Wasted On Transporting And Dumping.

10x faster