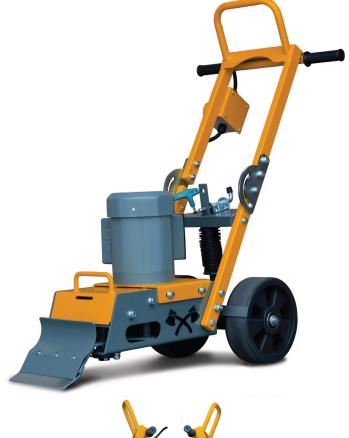

## **FLOOR SCRAPERS**

## Specifications

| Horsepower           | 3/4HP / 115V           |
|----------------------|------------------------|
| Amperage             | 11A                    |
| Motor Speed          | 1725 RPM               |
| Hertz                | 60hz                   |
| <b>Cutting Width</b> | 8"                     |
| Blade Options        | 4"-12"                 |
| <b>Cutting Angle</b> | 3 Adjustable Positions |
| Weight               | 150 lbs                |
| Dimensions           | 38"x 24" x 42"         |

Tomahawk eTE115 Engine .75HP / 115V

**OSHA Approved Dust Port for Dust & Silica Collection** 

## **FEATURES**

- 5000 strokes/min for quick and efficient flooring removal
- Remove surfaces up to 200 square ft per hour
- Includes 8" blade for all types of flooring removal
- 3 adjustable positions for scraping aggressiveness
- Large wheels for easy movement and transport
- Heavy Duty Steel Frame for long lasting durability
- Foldable handles for easier transport and storage
- 1 Year Manufacturer Warranty