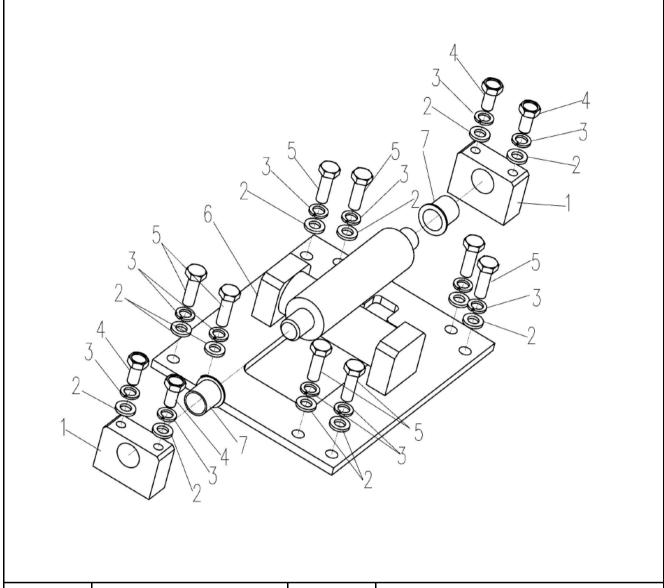

| ITEM NO. | PART NO. | QTY | DESCRIPTION              |
|----------|----------|-----|--------------------------|
| 1        | 10276    | 2   | Aluminum Fixing Block    |
| 2        | GB1210   | 12  | Washer                   |
| 3        | GB1310   | 12  | Spring Washer            |
| 4        | GB011035 | 4   | Hex Screw, M10x35        |
| 5        | GB011030 | 8   | Hex Screw, M10x30        |
| 6        | L0254    | 1   | Connecting Frame, Right  |
| 7        | WB094    | 4   | Copper Sleeve            |
| 8        | L0275    | 1   | Shaft                    |
| 9        | L0255    | 1   | Shaft                    |
| 10       | GB050816 | 2   | Socket Head Screw, M8x16 |

| ITEM NO. | PART NO. | QTY | DESCRIPTION            |
|----------|----------|-----|------------------------|
| 1        | 10276    | 2   | Aluminum Fixing Block  |
| 2        | GB1210   | 12  | Washer                 |
| 3        | GB1310   | 12  | Spring Washer          |
| 4        | GB011035 | 4   | Hex Screw, M10x35      |
| 5        | GB011030 | 8   | Hex Screw, M10x30      |
| 6        | L0283    | 1   | Connecting Frame, Left |
| 7        | WB094    | 4   | Copper Sleeve          |