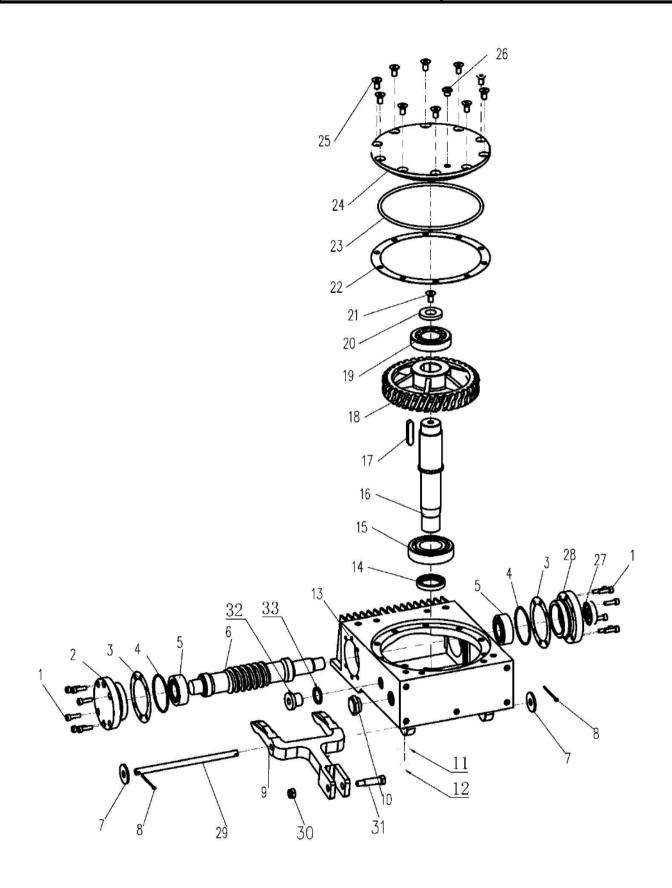

| Ride-on Power Trowel Parts List | Gearbox Assy., Right |
|---------------------------------|----------------------|
|---------------------------------|----------------------|

| ITEM NO. | PART NO.     | QTY | DESCRIPTION              |
|----------|--------------|-----|--------------------------|
| 1        | GB020620     | 12  | Socket Head Screw, M8x20 |
| 2        | L0256        | 1   | Bearing Cover            |
| 3        | WB629        | 2   | Washer                   |
| 4        | GB258031     | 2   | Rubber Seal              |
| 5        | ZN32207      | 2   | Bearing                  |
| 6        | WB313        | 1   | Worm, Right              |
| 7        | GB12103025   | 2   | Washer                   |
| 8        | GB282525     | 2   | Pin                      |
| 9        | L0258        | 1   | Yoke                     |
| 10       | GB312715     | 1   | Oil Gauge                |
| 11       | GB121802-Q8  | 1   | Copper Washer            |
| 12       | GB011210-TQ  | 1   | Oil Plug                 |
| 13       | L0259        | 1   | Gearbox Case, Right      |
| 14       | GB30456509   | 1   | Oil Seal                 |
| 15       | ZN6210       | 1   | Bearing                  |
| 16       | WB314        | 1   | Worm Shaft               |
| 17       | GB221045     | 1   | Key                      |
| 18       | WB311        | 1   | Worm Gear, Right         |
| 19       | ZN30209      | 1   | Bearing                  |
| 20       | L0262        | 1   | Washer                   |
| 21       | GB030820     | 1   | Socket Head Screw, M8x20 |
| 22       | WB630        | 1   | Washer                   |
| 23       | GB25212355   | 1   | Rubber Seal              |
| 24       | L0263        | 1   | Сар                      |
| 25       | GB030820     | 10  | Socket Head Screw, M8x20 |
| 26       | GB3210-Q2Q11 | 1   | Air Valve                |
| 27       | GB30355007   | 1   | Oil Seal                 |
| 28       | L0281        | 1   | Bearing Cover            |
| 29       | L0277        | 1   | Pin                      |
| 30       | GB1010       | 1   | Lock Nut, M10            |
| 31       | WB133        | 1   | Screw, M10x61            |
| 32       | WB626        | 1   | Oil Plug                 |
| 33       | GB182402-Q8  | 1   | Copper Washer            |
| 34       | L0292        | 1   |                          |