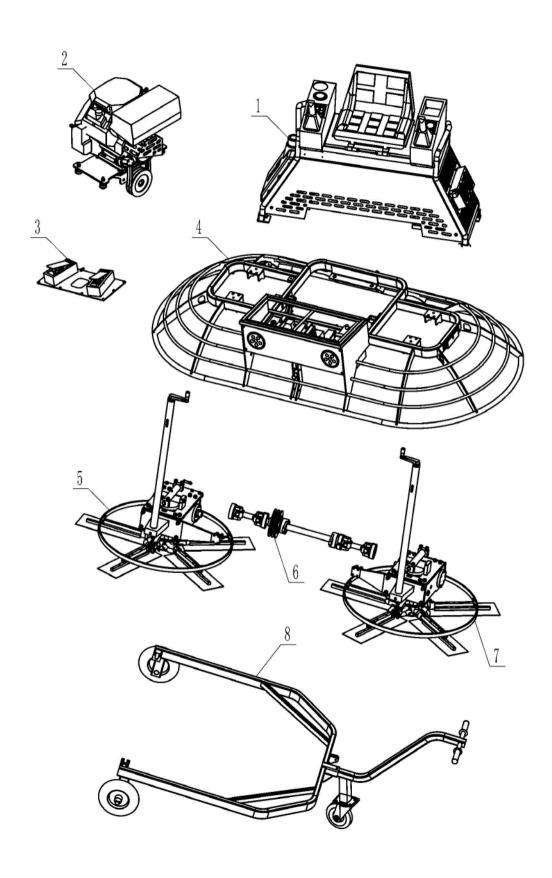

# **TOMAHAWK**

TRT46V RIDE-ONPOWER TROWEL

**Parts Manual** 

| Ride-on Power Trowel Parts List | TRT46V |
|---------------------------------|--------|
|---------------------------------|--------|

| ITEM NO. | PART NO. | QTY | DESCRIPTION                 |
|----------|----------|-----|-----------------------------|
| 1        | В070     | 1   | Frame Assy.                 |
| 2        | B071     | 1   | Engine Assy.                |
| 3        | B072     | 1   | Control Pedal Assy.         |
| 4        | B073     | 1   | Guard Ring Assy.            |
| 5        | B074     | 1   | Right Working Systerm Assy. |
| 6        | B075     | 1   | Driving System Assy.        |
| 7        | B076     | 1   | Left Working Systerm Assy.  |
| 8        | B077     | 1   | Trolley Wheel Assy.         |