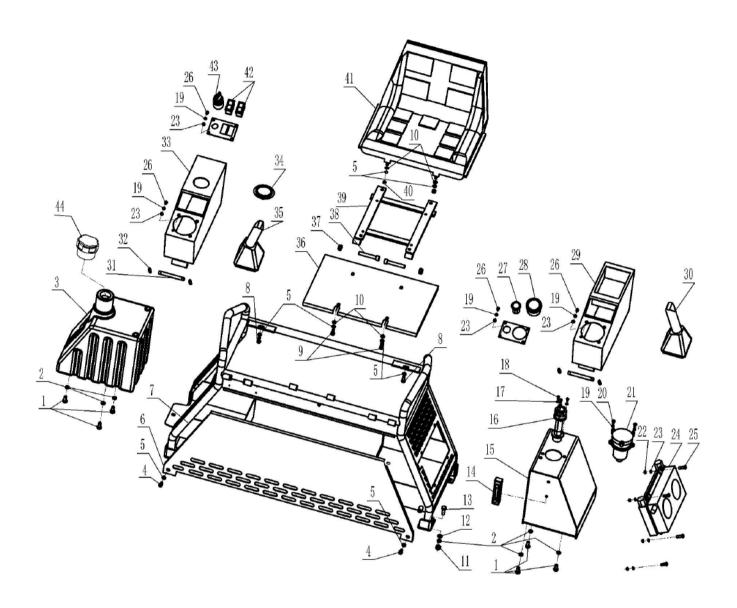

| Ride-on Pow | ver Trowel Parts List |     | Frame Assy.               |
|-------------|-----------------------|-----|---------------------------|
| ITEM NO.    | PART NO.              | QTY | DESCRIPTION               |
| 1           | GB011020              | 6   | Hex Head Screw, M10x20    |
| 2           | GB1310                | 10  | Spring Washer             |
| 3           | WY673                 | 1   | Oil Tank                  |
| 4           | GB020820              | 2   | Socket Head Screw, M8x20  |
| 5           | GB1308                | 12  | Spring Washer             |
| 6           | L0221                 | 1   | Cover                     |
| 7           | L0220                 | 1   | Frame                     |
| 8           | GB010820              | 2   | Hex Head Screw, M8x20     |
| 9           | GB010816              | 4   | Hex Head Screw, M8x16     |
| 10          | GB1208                | 8   | Washer                    |
| 11          | GB1010                | 4   | Lock Nut, M10             |
| 12          | GB1210                | 4   | Washer                    |
| 13          | GB011030              | 4   | Hex Head Screw, M10x30    |
| 14          | WB141                 | 1   | Level Gauge               |
| 15          | L0222                 | 1   | Welding Cover             |
| 16          | WB142                 | 1   | Hydraulic Air Filter      |
| 17          | GB1205                | 3   | Washer                    |
| 18          | GB150510              | 3   | Screw                     |
| 19          | GB1306                | 18  | Spring Washer             |
| 20          | GB010620              | 2   | Hex Head Screw, M6x20     |
| 21          | WB154                 | 1   | Return Oil Filter         |
| 22          | GB1006                | 4   | Lock Nut, M6              |
| 23          | GB1206                | 20  | Washer                    |
| 24          | WB121                 | 1   | Cooler                    |
| 25          | GB380625              | 4   | Socket Head Screw, M6x25  |
| 26          | GB380616              | 4   | Socket Head Screw, M6x16  |
| 27          | WB093                 | 1   | USB Connector             |
| 28          | WB078                 | 1   | Timing & Volt Meter       |
| 29          | L0223                 | 1   | Handle Holder, Left       |
| 30          | WB174                 | 1   | Handle, Left              |
| 31          | L0240                 | 2   | Pin Shaft                 |
| 32          | GB2612                | 4   | Retaining Ring            |
| 33          | L0224                 | 1   | Handle Holder, Right      |
| 34          | WB170                 | 1   | Pressure Gage             |
| 35          | WB175                 | 1   | Handle, Right             |
| 36          | L0225                 | 1   | Heat Shield               |
| 37          | GB1012                | 2   | Lock Nut, M12             |
| 38          | GB021275              | 2   | Socket Head Screw, M12x75 |
| 39          | 10226                 | 1   | Hinger Frame              |
| 40          | GB0808                | 4   | Hex Nut, M8               |
| 41          | WY664                 | 1   | Seat                      |
| 42          | WY077                 | 2   | Light Switch              |
| 43          | WB125                 | 1   | Key Switch                |
| 44          | WB151                 | 1   | Oil Tank Cap With Lock    |