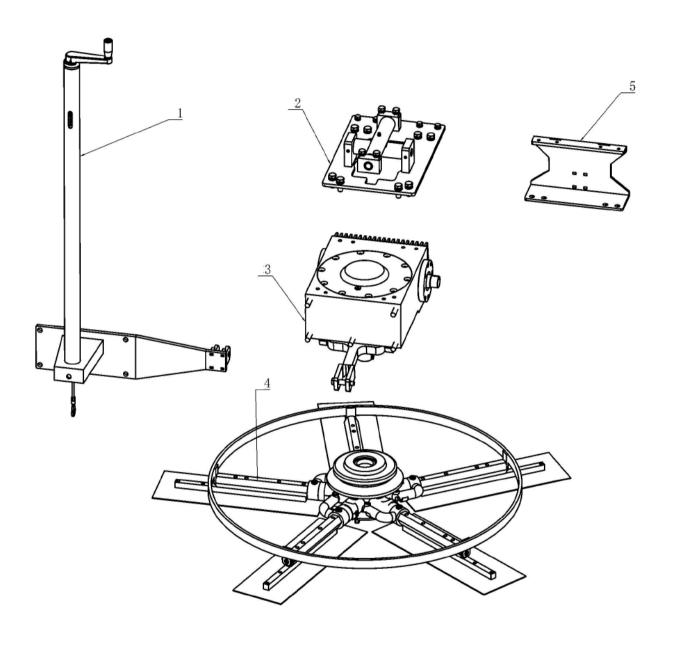

| Ride-on Power Trowel Parts List | Right Working Systerm Assy. |
|---------------------------------|-----------------------------|
|---------------------------------|-----------------------------|

| ITEM NO. | PART NO. | QTY | DESCRIPTION                      |
|----------|----------|-----|----------------------------------|
| 1        | B079     | 1   | Pitch Control Lever Assy., Right |
| 2        | B080     | 1   | Connecting Frame Assy., Right    |
| 3        | B081     | 1   | Gearbox Assy., Right             |
| 4        | B082     | 1   | Spider Assy. with Bearing, Right |
| 5        | B083     | 1   | ANGLE GP-CYLINDER                |

| Ride-on Power Trowel Parts List | Spider Assy. with Bearing, Right |
|---------------------------------|----------------------------------|
|---------------------------------|----------------------------------|

| ITEM NO. | PART NO.    | QTY | DESCRIPTION               |
|----------|-------------|-----|---------------------------|
| 1        | L0264       | 1   | Stabilizer Ring           |
| 2        | L0265       | 1   | Bearing Holder            |
| 3        | WB279       | 1   | Customized Bearing        |
| 4        | L0266       | 1   | Blade Lifting Ring        |
| 5        | GB221035    | 1   | Key                       |
| 6        | L0267       | 1   | Washer                    |
| 7        | GB1312      | 1   | Spring Washer             |
| 8        | GB021230    | 1   | Socket Head Screw, M12x30 |
| 9        | L0268       | 1   | Spider Assy., Right       |
| 10       | GB331001-Q8 | 5   | Grease Fitting            |
| 11       | L0067       | 5   | Spring, Right             |
| 12       | L0270       | 5   | Trowel Arm Assy.          |
| 13       | L0271       | 5   | Finishing Blade           |
| 14       | GB350830    | 5   | Screw, M8x30              |
| 15       | GB0808      | 5   | Hex Nut, M8               |
| 16       | GB010845    | 20  | Hex Screw, M8x45          |
| 17       | GB1308      | 20  | Spring Washer             |
| 18       | GB1208      | 20  | Washer                    |
| 19       | GB010850    | 5   | Hex Screw, M8x50          |
| 20       | L0272       | 5   | Mount, Right              |
| 21       | GB240840    | 5   | Pin                       |
| 22       | L0273       | 5   | Trowel Arm Extended       |