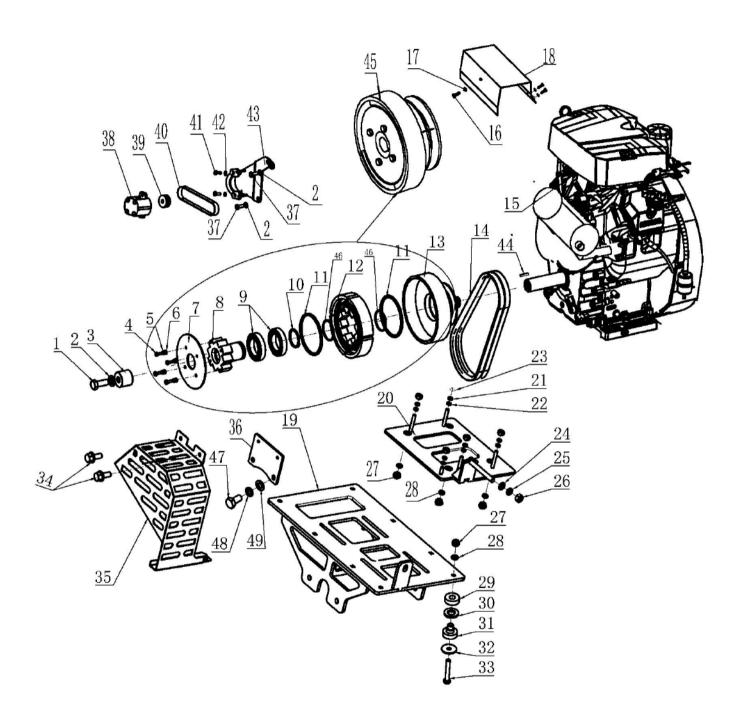

| Ride-on Pow | er Trowel Parts List    |     | Engine Assy.          |
|-------------|-------------------------|-----|-----------------------|
| ITEM NO.    | PART NO.                | QTY | DESCRIPTION           |
| 1           | GB01112038-Q2           | 1   | Hex. Screw            |
| 2           | GB1312                  | 4   | Spring Washer         |
| 3           | L0227                   | 1   | Retaining Ring        |
| 4           | GB010616                | 4   | Hex Screw, M6x16      |
| 5           | GB1306                  | 6   | Spring Washer         |
| 6           | GB1206                  | 6   | Washer                |
| 7           | L0228                   | 1   | Cover                 |
| 8           | L0241                   | 1   | Bearing Sleeve        |
| 9           | ZC6010                  | 2   | Bearing               |
| 10          | GB2650                  | 1   | Retaining Ring        |
| 11          | WB029                   | 2   | Tension Spring        |
| 12          | L0242                   | 4   | Counter Weight Block  |
| 13          | L0229                   | 1   | Outer Shell           |
| 14          | WB037                   | 2   | Belt                  |
| 15          | DB613477                | 1   | Engine                |
| 16          | GB010620                | 3   | Hex Screw, M6x20      |
| 17          | GB1306                  | 3   | Spring Washer         |
| 18          | L0230                   | 1   | Protection Cover      |
| 19          | L0231                   | 1   | Bracket               |
| 20          | L0232                   | 1   | Engine Mounting Plate |
| 21          | GB1208                  | 5   | Washer                |
| 22          | GB1308                  | 5   | Spring Washer         |
| 23          | GB0808                  | 5   | Hex Nut, M12          |
| 24          | GB1212                  | 1   | Washer                |
| 25          | GB1312                  | 1   | Spring Washer         |
| 26          | GB0812                  | 1   | Hex Nut, M12          |
| 27          | GB1010                  | 8   | Lock Nut, M10         |
| 28          | GB1210                  | 8   | Washer                |
| 29          | WB140                   | 4   | Rubber Shock          |
| 30          | L0244                   | 4   | Washer                |
| 31          | WB140                   | 4   | Rubber Shock          |
| 32          | WB140                   | 4   | Washer                |
| 33          | GB011065                | 4   | Hex Screw, M10x55     |
| 34          | GB200820                | 2   | Hex Screw, M8x20      |
| 35          | L0233                   | 1   | Belt Guard            |
| 36          | L0234                   | 1   | Inner Plate           |
| 37          | GB01111420-Q2           | 3   | Hex Screw             |
| 38          | WB157                   | 1   | Gear Pump             |
| 39          | L0243                   | 1   | Pulley                |
| 40          | WB155                   | 1   | Belt                  |
| 41          | GB010825                | 2   | Hex Screw, M8x25      |
| 42          | GB010823<br>GB1308      | 4   | Spring Washer         |
| 43          | L0235                   | 1   | Oil Pump Bracket      |
| 44          | L0295                   | 1   | Key                   |
| 45          | B048                    | 1   | Clutch                |
| 46          | WB030                   | 2   | Tension Spring        |
| 47          | GB01111420-Q2           | 2   | Hex Screw             |
| 47          | GB01111420-Q2<br>GB1312 | 2   |                       |
| 48          |                         | 2   | Spring Washer         |
| 49          | GB1212                  |     | Washer                |