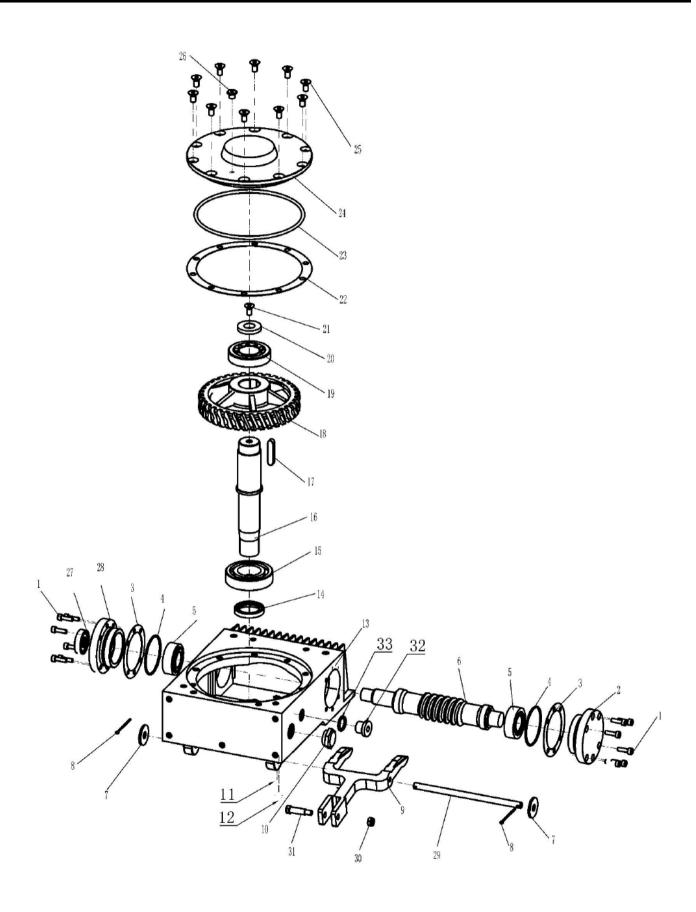

| Ride-on Power Trowel Parts List | Gearbox Assy., Right |
|---------------------------------|----------------------|
|---------------------------------|----------------------|

| ITEM NO. | PART NO.     | QTY | DESCRIPTION              |
|----------|--------------|-----|--------------------------|
| 1        | GB020620     | 12  | Socket Head Screw, M8x20 |
| 2        | L0256        | 1   | Bearing Cover            |
| 3        | WB629        | 2   | Washer                   |
| 4        | GB258031     | 2   | Rubber Seal              |
| 5        | ZN32207      | 2   | Bearing                  |
| 6        | WB313        | 1   | Worm, Right              |
| 7        | GB12103025   | 2   | Washer                   |
| 8        | GB282525     | 2   | Pin                      |
| 9        | L0258        | 1   | Yoke                     |
| 10       | GB312715     | 1   | Oil Gauge                |
| 11       | GB121802-Q8  | 1   | Copper Washer            |
| 12       | GB011210-TQ  | 1   | Oil Plug                 |
| 13       | L0259        | 1   | Gearbox Case, Right      |
| 14       | GB30456509   | 1   | Oil Seal                 |
| 15       | ZN6210       | 1   | Bearing                  |
| 16       | WB314        | 1   | Worm Shaft               |
| 17       | GB221045     | 1   | Key                      |
| 18       | WB311        | 1   | Worm Gear, Right         |
| 19       | ZN30209      | 1   | Bearing                  |
| 20       | L0262        | 1   | Washer                   |
| 21       | GB030820     | 1   | Socket Head Screw, M8x20 |
| 22       | WB630        | 1   | Washer                   |
| 23       | GB25212355   | 1   | Rubber Seal              |
| 24       | L0263        | 1   | Сар                      |
| 25       | GB030820     | 10  | Socket Head Screw, M8x20 |
| 26       | GB3210-Q2Q11 | 1   | Air Valve                |
| 27       | GB30355007   | 1   | Oil Seal                 |
| 28       | L0281        | 1   | Bearing Cover            |
| 29       | L0277        | 1   | Pin                      |
| 30       | GB1010       | 1   | Lock Nut, M10            |
| 31       | WB133        | 1   | Screw, M10x61            |
| 32       | WB626        | 1   | Oil Plug                 |
| 33       | GB182402-Q8  | 1   | Copper Washer            |
| 34       | L0292        | 1   |                          |