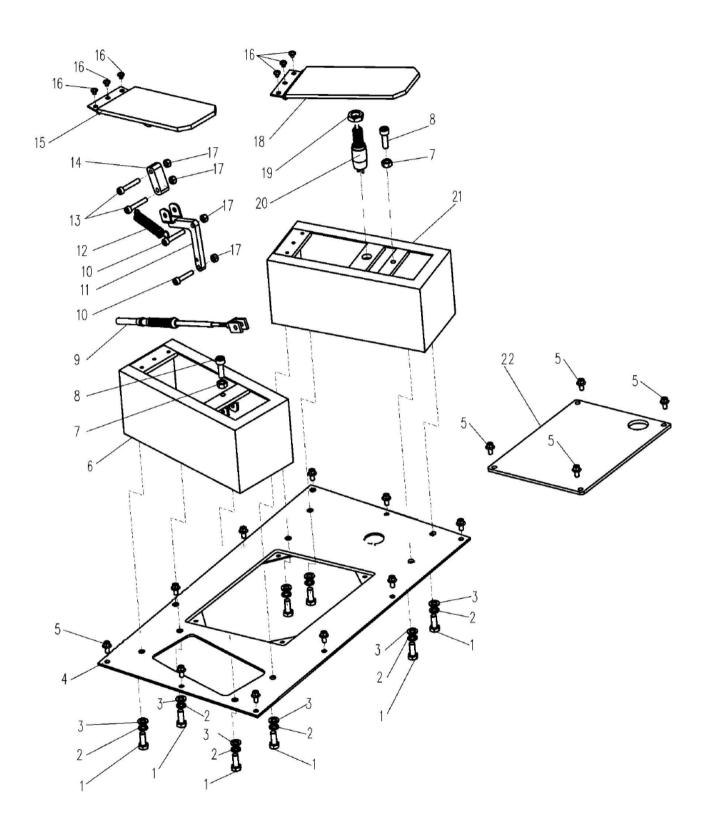

| Ride-on Pow | ver Trowel Parts List |     | Frame Assy.               |
|-------------|-----------------------|-----|---------------------------|
| ITEM NO.    | PART NO.              | QTY | DESCRIPTION               |
| 1           | GB011020              | 6   | Hex Head Screw, M10x20    |
| 2           | GB1310                | 10  | Spring Washer             |
| 3           | WY673                 | 1   | Oil Tank                  |
| 4           | GB020820              | 2   | Socket Head Screw, M8x20  |
| 5           | GB1308                | 12  | Spring Washer             |
| 6           | L0221                 | 1   | Cover                     |
| 7           | L0220                 | 1   | Frame                     |
| 8           | GB010820              | 2   | Hex Head Screw, M8x20     |
| 9           | GB010816              | 4   | Hex Head Screw, M8x16     |
| 10          | GB1208                | 8   | Washer                    |
| 11          | GB1010                | 4   | Lock Nut, M10             |
| 12          | GB1210                | 4   | Washer                    |
| 13          | GB011030              | 4   | Hex Head Screw, M10x30    |
| 14          | WB141                 | 1   | Level Gauge               |
| 15          | L0222                 | 1   | Welding Cover             |
| 16          | WB142                 | 1   | Hydraulic Air Filter      |
| 17          | GB1205                | 3   | Washer                    |
| 18          | GB150510              | 3   | Screw                     |
| 19          | GB1306                | 18  | Spring Washer             |
| 20          | GB010620              | 2   | Hex Head Screw, M6x20     |
| 21          | WB154                 | 1   | Return Oil Filter         |
| 22          | GB1006                | 4   | Lock Nut, M6              |
| 23          | GB1206                | 20  | Washer                    |
| 24          | WB121                 | 1   | Cooler                    |
| 25          | GB380625              | 4   | Socket Head Screw, M6x25  |
| 26          | GB380616              | 4   | Socket Head Screw, M6x16  |
| 27          | WB093                 | 1   | USB Connector             |
| 28          | WB078                 | 1   | Timing & Volt Meter       |
| 29          | L0223                 | 1   | Handle Holder, Left       |
| 30          | WB174                 | 1   | Handle, Left              |
| 31          | L0240                 | 2   | Pin Shaft                 |
| 32          | GB2612                | 4   | Retaining Ring            |
| 33          | L0224                 | 1   | Handle Holder, Right      |
| 34          | WB170                 | 1   | Pressure Gage             |
| 35          | WB175                 | 1   | Handle, Right             |
| 36          | L0225                 | 1   | Heat Shield               |
| 37          | GB1012                | 2   | Lock Nut, M12             |
| 38          | GB021275              | 2   | Socket Head Screw, M12x75 |
| 39          | 10226                 | 1   | Hinger Frame              |
| 40          | GB0808                | 4   | Hex Nut, M8               |
| 41          | WY664                 | 1   | Seat                      |
| 42          | WY077                 | 2   | Light Switch              |
| 43          | WB125                 | 1   | Key Switch                |
| 44          | WB151                 | 1   | Oil Tank Cap With Lock    |