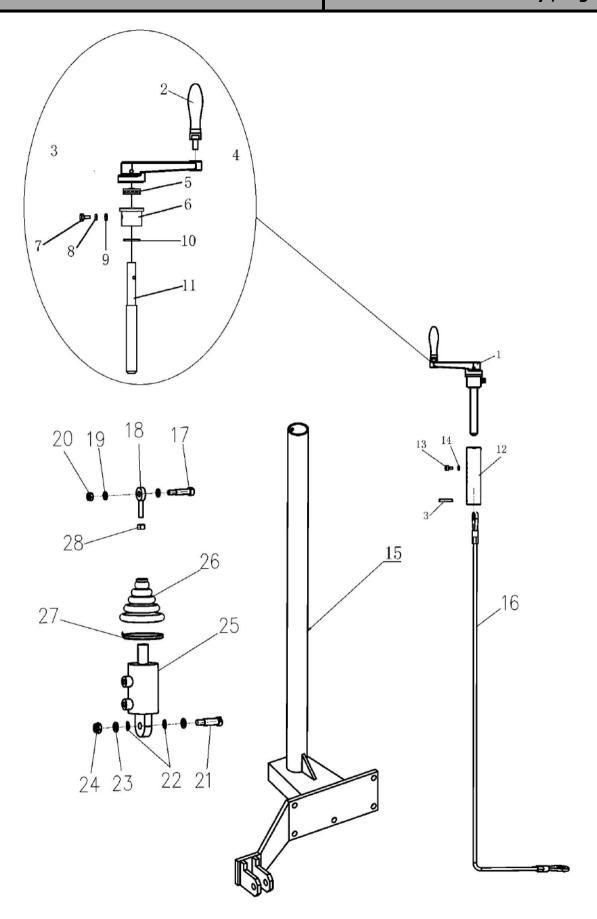

| Ride-on Power Trowel Parts List | Pitch Control Lever Assy., Right |
|---------------------------------|----------------------------------|
|---------------------------------|----------------------------------|

| ITEM NO. | PART NO. | QTY | DESCRIPTION             |
|----------|----------|-----|-------------------------|
| 1        | B006     | 1   | Handle Assy.            |
| 2        | WB039    | 1   | Handle                  |
| 3        | GB240530 | 2   | Pin                     |
| 4        | L0030    | 1   | Handle                  |
| 5        | ZC51103  | 1   | Bearing                 |
| 6        | L0031    | 1   | Bearing Holder          |
| 7        | GB010612 | 1   | Hex Screw, M6x12        |
| 8        | GB1306   | 1   | Spring Washer           |
| 9        | GB1206   | 1   | Washer                  |
| 10       | GB1215   | 1   | Washer                  |
| 11       | L0032    | 1   | Lead Screw              |
| 12       | L0294    | 1   | Regulation Sleeve       |
| 13       | GB020608 | 1   | Socket Head Screw, M6x8 |
| 14       | GB1306   | 1   | Spring Washer           |
| 15       | L0253    | 1   | Bending Plate, Right    |
| 16       | WB092    | 1   | Cable                   |
| 17       | WB132    | 1   | Screw, M8x58            |
| 18       | ZI10A    | 1   | Bearing                 |
| 19       | GB1208   | 2   | Washer                  |
| 20       | GB1008   | 1   | Lock Nut, M8            |
| 21       | WB133    | 1   | Screw, M10x61           |
| 22       | L0293    | 2   | Cylinder Liner          |
| 23       | GB1210   | 2   | Washer                  |
| 24       | GB1010   | 1   | Lock Nut, M10           |
| 25       | WB166    | 1   | Cylinder                |
| 26       | WB150    | 1   | Dust Cap                |
| 27       |          | 1   | Hose Clamp              |
| 28       | GB0810   | 1   | Hex Nut, M10            |

#### **ANGLE GP-CYLINDER**

| ITEM NO. | PART NO. | QTY | DESCRIPTION                |
|----------|----------|-----|----------------------------|
| 1        | GB011030 | 4   | Hex Screw, M10x30          |
| 2        | GB1310   | 4   | Spring Washer              |
| 3        | GB1210   | 4   | Washer                     |
| 4        | L0274    | 1   | Oil Cylinder Hanging Angle |
| 5        | GB1208   | 4   | Washer                     |
| 6        | GB1308   | 4   | Spring Washer              |
| 7        | GB010830 | 4   | Hex Screw, M10x30          |
| 8        | WB132    | 1   | Screw, M8x58               |
| 9        | ZI10A    | 1   | Bearing                    |
| 10       | GB1208   | 2   | Washer                     |
| 11       | GB1008   | 1   | Lock Nut, M8               |
| 12       | WB133    | 1   | Screw, M10x61              |
| 13       | L0293    | 2   | Cylinder Liner             |
| 14       | GB1210   | 2   | Washer                     |
| 15       | GB1010   | 1   | Lock Nut, M10              |
| 16       | WB167    | 1   | Cylinder                   |
| 17       | WB150    | 1   | Dust Cap                   |
| 18       |          | 1   | Hose Clamp                 |
| 19       | GB0810   | 1   | Hex Nut, M10               |
|          |          |     |                            |