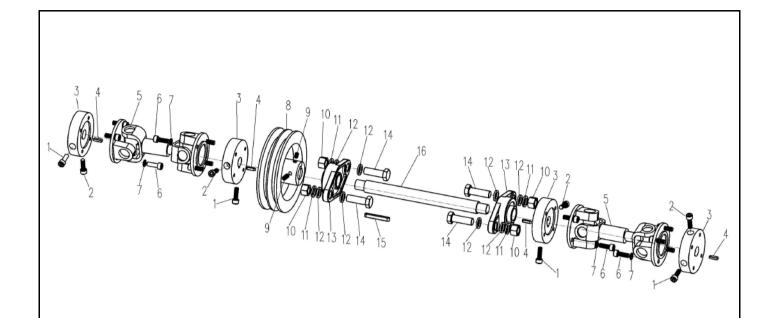

| Ride-on Power Trowel Parts List | Gearbox Assy., Right |
|---------------------------------|----------------------|
|---------------------------------|----------------------|

| ITEM NO. | PART NO.     | QTY | DESCRIPTION              |
|----------|--------------|-----|--------------------------|
| 1        | GB020620     | 12  | Socket Head Screw, M8x20 |
| 2        | L0256        | 1   | Bearing Cover            |
| 3        | WB629        | 2   | Washer                   |
| 4        | GB258031     | 2   | Rubber Seal              |
| 5        | ZN32207      | 2   | Bearing                  |
| 6        | WB313        | 1   | Worm, Right              |
| 7        | GB12103025   | 2   | Washer                   |
| 8        | GB282525     | 2   | Pin                      |
| 9        | L0258        | 1   | Yoke                     |
| 10       | GB312715     | 1   | Oil Gauge                |
| 11       | GB121802-Q8  | 1   | Copper Washer            |
| 12       | GB011210-TQ  | 1   | Oil Plug                 |
| 13       | L0259        | 1   | Gearbox Case, Right      |
| 14       | GB30456509   | 1   | Oil Seal                 |
| 15       | ZN6210       | 1   | Bearing                  |
| 16       | WB314        | 1   | Worm Shaft               |
| 17       | GB221045     | 1   | Key                      |
| 18       | WB311        | 1   | Worm Gear, Right         |
| 19       | ZN30209      | 1   | Bearing                  |
| 20       | L0262        | 1   | Washer                   |
| 21       | GB030820     | 1   | Socket Head Screw, M8x20 |
| 22       | WB630        | 1   | Washer                   |
| 23       | GB25212355   | 1   | Rubber Seal              |
| 24       | L0263        | 1   | Сар                      |
| 25       | GB030820     | 10  | Socket Head Screw, M8x20 |
| 26       | GB3210-Q2Q11 | 1   | Air Valve                |
| 27       | GB30355007   | 1   | Oil Seal                 |
| 28       | L0281        | 1   | Bearing Cover            |
| 29       | L0277        | 1   | Pin                      |
| 30       | GB1010       | 1   | Lock Nut, M10            |
| 31       | WB133        | 1   | Screw, M10x61            |
| 32       | WB626        | 1   | Oil Plug                 |
| 33       | GB182402-Q8  | 1   | Copper Washer            |
| 34       | L0292        | 1   |                          |

| Ride-on Power Trowel Parts List | Gearbox Assy., Left |
|---------------------------------|---------------------|
|---------------------------------|---------------------|

| ITEM NO. | PART NO.     | QTY | DESCRIPTION              |
|----------|--------------|-----|--------------------------|
| 1        | GB020620     |     | Socket Head Screw, M8x20 |
| 2        | L0256        |     | Bearing Cover            |
| 3        | WB629        |     | Washer                   |
| 4        | GB258031     |     | Rubber Seal              |
| 5        | ZC32205      |     | Bearing                  |
| 6        | WB312        |     | Worm, Left               |
| 7        | GB12103025   |     | Washer                   |
| 8        | GB282525     |     | Pin                      |
| 9        | L0258        |     | Yoke                     |
| 10       | GB312715     |     | Oil Gauge                |
| 11       | GB121802-Q8  |     | Copper Washer            |
| 12       | GB011210-TQ  |     | Oil Plug                 |
| 13       | L0296        |     | Gearbox Case, Left       |
| 14       | GB30456509   |     | Oil Seal                 |
| 15       | ZN6208       |     | Bearing                  |
| 16       | WB314        |     | Worm Shaft               |
| 17       | GB221045     |     | Key                      |
| 18       | WB310        |     | Worm Gear, Left          |
| 19       | ZC30207      |     | Bearing                  |
| 20       | L0262        |     | Washer                   |
| 21       | GB030820     |     | Socket Head Screw, M8x20 |
| 22       | WB630        |     | Washer                   |
| 23       | GB25212355   |     | Rubber Seal              |
| 24       | L0263        |     | Сар                      |
| 25       | GB030820     |     | Socket Head Screw, M8x20 |
| 26       | GB3210-Q2Q11 |     | Air Valve                |
| 27       | GB30355007   |     | Oil Seal                 |
| 28       | L0281        |     | Bearing Cover            |
| 29       | L0277        |     | Pin                      |
| 30       | GB1010       |     | Lock Nut, M10            |
| 31       | WB133        |     | Screw, M10x61            |
| 32       | WB626        |     | Oil Plug                 |
| 33       | GB182402-Q8  |     | Copper Washer            |
| 34       | L0292        |     |                          |