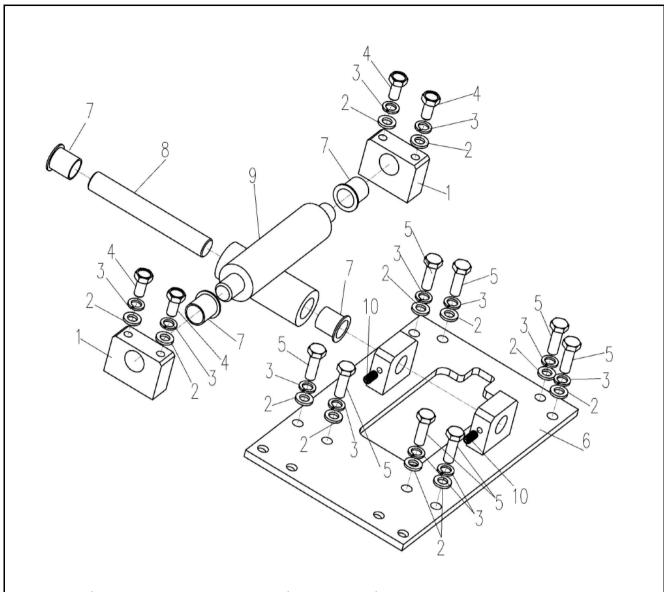

| Ride-on Power Trowel Parts List | Pitch Control Lever Assy., Right |
|---------------------------------|----------------------------------|
|---------------------------------|----------------------------------|

| ITEM NO. | PART NO. | QTY | DESCRIPTION             |
|----------|----------|-----|-------------------------|
| 1        | B006     | 1   | Handle Assy.            |
| 2        | WB039    | 1   | Handle                  |
| 3        | GB240530 | 2   | Pin                     |
| 4        | L0030    | 1   | Handle                  |
| 5        | ZC51103  | 1   | Bearing                 |
| 6        | L0031    | 1   | Bearing Holder          |
| 7        | GB010612 | 1   | Hex Screw, M6x12        |
| 8        | GB1306   | 1   | Spring Washer           |
| 9        | GB1206   | 1   | Washer                  |
| 10       | GB1215   | 1   | Washer                  |
| 11       | L0032    | 1   | Lead Screw              |
| 12       | L0294    | 1   | Regulation Sleeve       |
| 13       | GB020608 | 1   | Socket Head Screw, M6x8 |
| 14       | GB1306   | 1   | Spring Washer           |
| 15       | L0253    | 1   | Bending Plate, Right    |
| 16       | WB092    | 1   | Cable                   |
| 17       | WB132    | 1   | Screw, M8x58            |
| 18       | ZI10A    | 1   | Bearing                 |
| 19       | GB1208   | 2   | Washer                  |
| 20       | GB1008   | 1   | Lock Nut, M8            |
| 21       | WB133    | 1   | Screw, M10x61           |
| 22       | L0293    | 2   | Cylinder Liner          |
| 23       | GB1210   | 2   | Washer                  |
| 24       | GB1010   | 1   | Lock Nut, M10           |
| 25       | WB166    | 1   | Cylinder                |
| 26       | WB150    | 1   | Dust Cap                |
| 27       |          | 1   | Hose Clamp              |
| 28       | GB0810   | 1   | Hex Nut, M10            |

| ITEM NO. | PART NO. | QTY | DESCRIPTION              |
|----------|----------|-----|--------------------------|
| 1        | 10276    | 2   | Aluminum Fixing Block    |
| 2        | GB1210   | 12  | Washer                   |
| 3        | GB1310   | 12  | Spring Washer            |
| 4        | GB011035 | 4   | Hex Screw, M10x35        |
| 5        | GB011030 | 8   | Hex Screw, M10x30        |
| 6        | L0254    | 1   | Connecting Frame, Right  |
| 7        | WB094    | 4   | Copper Sleeve            |
| 8        | L0275    | 1   | Shaft                    |
| 9        | L0255    | 1   | Shaft                    |
| 10       | GB050816 | 2   | Socket Head Screw, M8x16 |