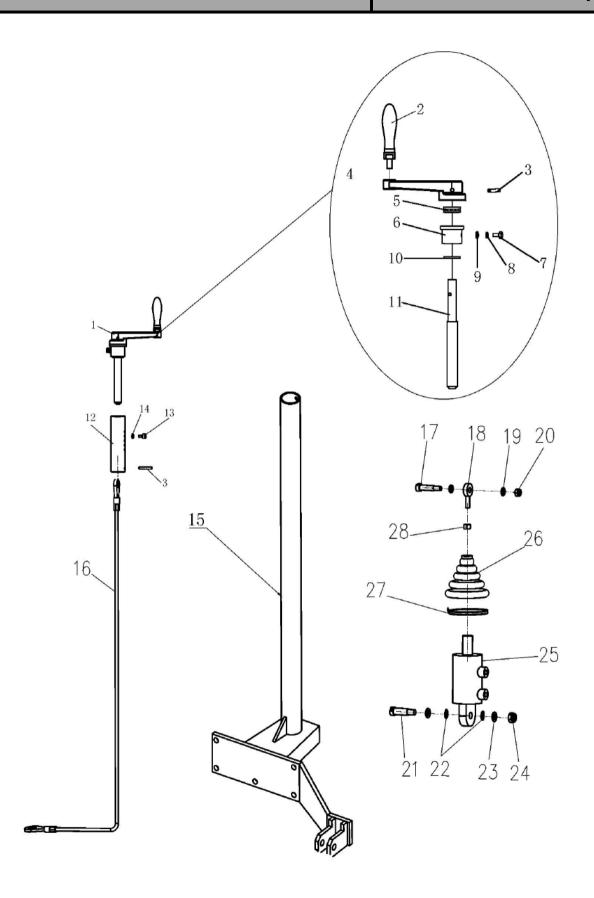

| Ride-on Power Trowel Parts List | Pitch Control Lever Assy., Right |
|---------------------------------|----------------------------------|
|---------------------------------|----------------------------------|

| ITEM NO. | PART NO. | QTY | DESCRIPTION             |
|----------|----------|-----|-------------------------|
| 1        | B006     | 1   | Handle Assy.            |
| 2        | WB039    | 1   | Handle                  |
| 3        | GB240530 | 2   | Pin                     |
| 4        | L0030    | 1   | Handle                  |
| 5        | ZC51103  | 1   | Bearing                 |
| 6        | L0031    | 1   | Bearing Holder          |
| 7        | GB010612 | 1   | Hex Screw, M6x12        |
| 8        | GB1306   | 1   | Spring Washer           |
| 9        | GB1206   | 1   | Washer                  |
| 10       | GB1215   | 1   | Washer                  |
| 11       | L0032    | 1   | Lead Screw              |
| 12       | L0294    | 1   | Regulation Sleeve       |
| 13       | GB020608 | 1   | Socket Head Screw, M6x8 |
| 14       | GB1306   | 1   | Spring Washer           |
| 15       | L0253    | 1   | Bending Plate, Right    |
| 16       | WB092    | 1   | Cable                   |
| 17       | WB132    | 1   | Screw, M8x58            |
| 18       | ZI10A    | 1   | Bearing                 |
| 19       | GB1208   | 2   | Washer                  |
| 20       | GB1008   | 1   | Lock Nut, M8            |
| 21       | WB133    | 1   | Screw, M10x61           |
| 22       | L0293    | 2   | Cylinder Liner          |
| 23       | GB1210   | 2   | Washer                  |
| 24       | GB1010   | 1   | Lock Nut, M10           |
| 25       | WB166    | 1   | Cylinder                |
| 26       | WB150    | 1   | Dust Cap                |
| 27       |          | 1   | Hose Clamp              |
| 28       | GB0810   | 1   | Hex Nut, M10            |

| Ride-on Power Trowel Parts List | Pitch Control Lever Assy., Left               |
|---------------------------------|-----------------------------------------------|
|                                 | 1 10011 CO1101 C1 20101 7100 <b>7</b> 1, 2010 |

| ITEM NO. | PART NO. | QTY | DESCRIPTION             |
|----------|----------|-----|-------------------------|
| 1        | B006     | 1   | Handle Assy.            |
| 2        | WB039    | 1   | Handle                  |
| 3        | GB240530 | 2   | Pin                     |
| 4        | L0030    | 1   | Handle                  |
| 5        | ZC51103  | 1   | Bearing                 |
| 6        | L0031    | 1   | Bearing Holder          |
| 7        | GB010612 | 1   | Hex Screw, M6x12        |
| 8        | GB1306   | 1   | Spring Washer           |
| 9        | GB1206   | 1   | Washer                  |
| 10       | GB1215   | 1   | Washer                  |
| 11       | L0032    | 1   | Lead Screw              |
| 12       | L0294    | 1   | Regulation Sleeve       |
| 13       | GB020608 | 1   | Socket Head Screw, M6x8 |
| 14       | GB1306   | 1   | Spring Washer           |
| 15       | L0282    | 1   | Bending Plate, Left     |
| 16       | WB092    | 1   | Cable                   |
| 17       | WB132    | 1   | Screw, M8x58            |
| 18       | ZI10A    | 1   | Bearing                 |
| 19       | GB1208   | 2   | Washer                  |
| 20       | GB1008   | 1   | Lock Nut, M8            |
| 21       | WB133    | 1   | Screw, M10x61           |
| 22       | L0293    | 2   | Cylinder Liner          |
| 23       | GB1210   | 2   | Washer                  |
| 24       | GB1010   | 1   | Lock Nut, M10           |
| 25       | WB166    | 1   | Cylinder                |
| 26       | WB150    | 1   | Dust Cap                |
| 27       | GB294064 | 1   | Hose Clamp              |
| 28       | GB0810   | 1   | Hex Nut, M10            |