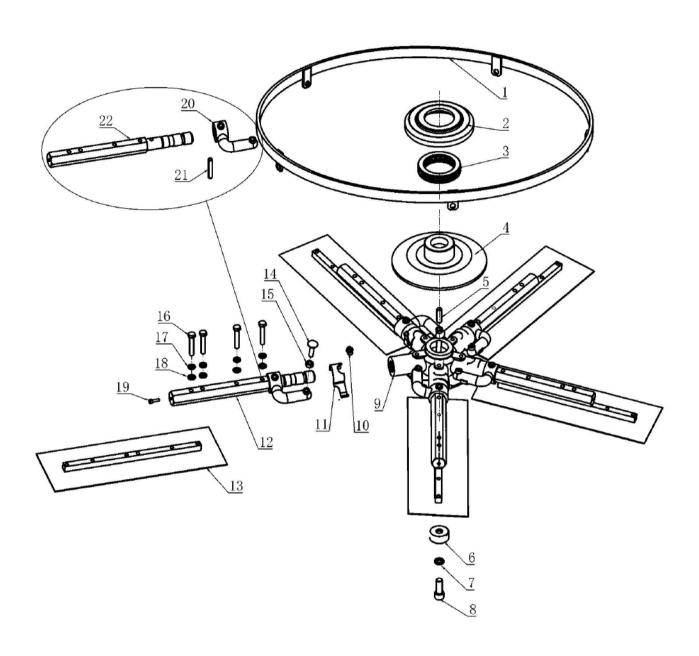

| Ride-on Power Trowel Parts List | Spider Assy. with Bearing, Right |
|---------------------------------|----------------------------------|
|---------------------------------|----------------------------------|

| ITEM NO. | PART NO.    | QTY | DESCRIPTION               |
|----------|-------------|-----|---------------------------|
| 1        | L0264       | 1   | Stabilizer Ring           |
| 2        | L0265       | 1   | Bearing Holder            |
| 3        | WB279       | 1   | Customized Bearing        |
| 4        | L0266       | 1   | Blade Lifting Ring        |
| 5        | GB221035    | 1   | Key                       |
| 6        | L0267       | 1   | Washer                    |
| 7        | GB1312      | 1   | Spring Washer             |
| 8        | GB021230    | 1   | Socket Head Screw, M12x30 |
| 9        | L0268       | 1   | Spider Assy., Right       |
| 10       | GB331001-Q8 | 5   | Grease Fitting            |
| 11       | L0067       | 5   | Spring, Right             |
| 12       | L0270       | 5   | Trowel Arm Assy.          |
| 13       | L0271       | 5   | Finishing Blade           |
| 14       | GB350830    | 5   | Screw, M8x30              |
| 15       | GB0808      | 5   | Hex Nut, M8               |
| 16       | GB010845    | 20  | Hex Screw, M8x45          |
| 17       | GB1308      | 20  | Spring Washer             |
| 18       | GB1208      | 20  | Washer                    |
| 19       | GB010850    | 5   | Hex Screw, M8x50          |
| 20       | L0272       | 5   | Mount, Right              |
| 21       | GB240840    | 5   | Pin                       |
| 22       | L0273       | 5   | Trowel Arm Extended       |