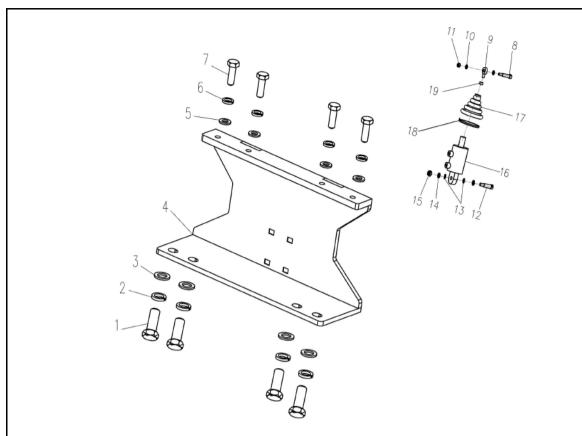

#### **ANGLE GP-CYLINDER**

| ITEM NO. | PART NO. | QTY | DESCRIPTION                |
|----------|----------|-----|----------------------------|
| 1        | GB011030 | 4   | Hex Screw, M10x30          |
| 2        | GB1310   | 4   | Spring Washer              |
| 3        | GB1210   | 4   | Washer                     |
| 4        | L0274    | 1   | Oil Cylinder Hanging Angle |
| 5        | GB1208   | 4   | Washer                     |
| 6        | GB1308   | 4   | Spring Washer              |
| 7        | GB010830 | 4   | Hex Screw, M10x30          |
| 8        | WB132    | 1   | Screw, M8x58               |
| 9        | ZI10A    | 1   | Bearing                    |
| 10       | GB1208   | 2   | Washer                     |
| 11       | GB1008   | 1   | Lock Nut, M8               |
| 12       | WB133    | 1   | Screw, M10x61              |
| 13       | L0293    | 2   | Cylinder Liner             |
| 14       | GB1210   | 2   | Washer                     |
| 15       | GB1010   | 1   | Lock Nut, M10              |
| 16       | WB167    | 1   | Cylinder                   |
| 17       | WB150    | 1   | Dust Cap                   |
| 18       |          | 1   | Hose Clamp                 |
| 19       | GB0810   | 1   | Hex Nut, M10               |
|          |          |     |                            |

## **Driving System Assy.**

| ITEM NO. | PART NO.  | QTY | DESCRIPTION              |
|----------|-----------|-----|--------------------------|
| 1        | GB020820  | 4   | Socket Head Screw, M8x20 |
| 2        | GB020825  | 4   | Socket Head Screw, M8x25 |
| 3        | L0278     | 4   | Connecting Flange        |
| 4        | GB220520  | 4   | Key                      |
| 5        | WB306     | 2   | U-joint                  |
| 6        | GB020825  | 16  | Socket Head Screw, M8x25 |
| 7        | GB1308    | 16  | Spring Washer            |
| 8        | L0279     | 1   | Pulley                   |
| 9        | GB050816  | 2   | Socket Head Screw, M8x16 |
| 10       | GB0814    | 4   | Hex Nut, M14             |
| 11       | GB1314    | 4   | Spring Washer            |
| 12       | GB1214    | 8   | Washer                   |
| 13       | ZF207UCFL | 2   | Bearing Holder           |
| 14       | GB011440  | 4   | Hex Screw, M14x40        |
| 15       | GB220860  | 1   | Key                      |
| 16       | WB315     | 1   | Driving Shaft            |