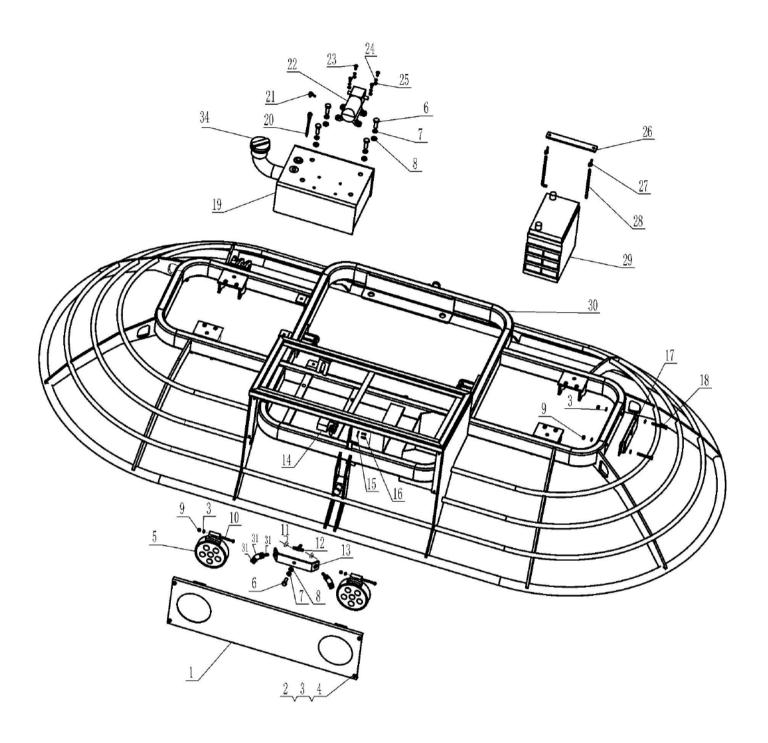

# **TOMAHAWK**

TRT46V RIDE-ONPOWER TROWEL

**Parts Manual** 

| Ride-on Power Trowel Parts List | TRT46V |
|---------------------------------|--------|
|---------------------------------|--------|

| ITEM NO. | PART NO. | QTY | DESCRIPTION                 |
|----------|----------|-----|-----------------------------|
| 1        | В070     | 1   | Frame Assy.                 |
| 2        | B071     | 1   | Engine Assy.                |
| 3        | B072     | 1   | Control Pedal Assy.         |
| 4        | B073     | 1   | Guard Ring Assy.            |
| 5        | B074     | 1   | Right Working Systerm Assy. |
| 6        | B075     | 1   | Driving System Assy.        |
| 7        | B076     | 1   | Left Working Systerm Assy.  |
| 8        | B077     | 1   | Trolley Wheel Assy.         |

| Ride-on Power Trowel Parts List | Guard Ring Assy. |
|---------------------------------|------------------|
|                                 |                  |

| ITEM NO. | PART NO.  | QTY | DESCRIPTION              |
|----------|-----------|-----|--------------------------|
| 1        | L0245     | 1   | Label Plate              |
| 2        | GB380616  | 4   | Socket Head Screw, M6x16 |
| 3        | GB1306    | 6   | Spring Washer            |
| 4        | GB1206    | 10  | Washer                   |
| 5        | WB226     | 2   | LED Light                |
| 6        | GB010825  | 5   | Hex Screw, M8x25         |
| 7        | GB1308    | 5   | Spring Washer            |
| 8        | GB1208    | 5   | Washer                   |
| 9        | GB1006    | 4   | Lock Nut, M6             |
| 10       | GB010640  | 2   | Hex Screw, M6x40         |
| 11       | GB291016  | 6   | Hose Clamp               |
| 12       | WB064     | 1   | Tee Joint                |
| 13       | L0246     | 1   | Connecting Plate         |
| 14       | WB115     | 1   | Copper Valve             |
| 15       | GB1304    | 2   | Spring Washer            |
| 16       | GB150410  | 2   | Screw, M4x16             |
| 17       | L0247     | 1   | Plastering Trowel Holder |
| 18       | GB010650  | 2   | Hex Screw, M6x50         |
| 19       | L0248     | 1   | Water Tank               |
| 20       | WB106     | 1   | Screw, M10x210           |
| 21       | WB087     | 1   | Elbow Joint              |
| 22       | WB069     | 1   | Water Pump               |
| 23       | GB150510  | 4   | Screw                    |
| 24       | GB1305    | 4   | Spring Washer            |
| 25       | GB1205    | 4   | Washer                   |
| 26       | L0249     | 1   | Battery Pressing Plate   |
| 27       | GB0816-Q7 | 2   | Wing Nut, M6             |
| 28       | L0250     | 2   | Battery Lifting Screw    |
| 29       | WY678     | 1   | Battery                  |
| 30       | L0251     | 1   | Guard Ring               |
| 31       | WB043     | 2   | Customized Joint         |
| 32       | WB044     | 2   | Connector                |
| 33       | WB042     | 2   | Atomizing Nozzle         |
| 34       | WB152     | 1   | Water Tank Cap           |