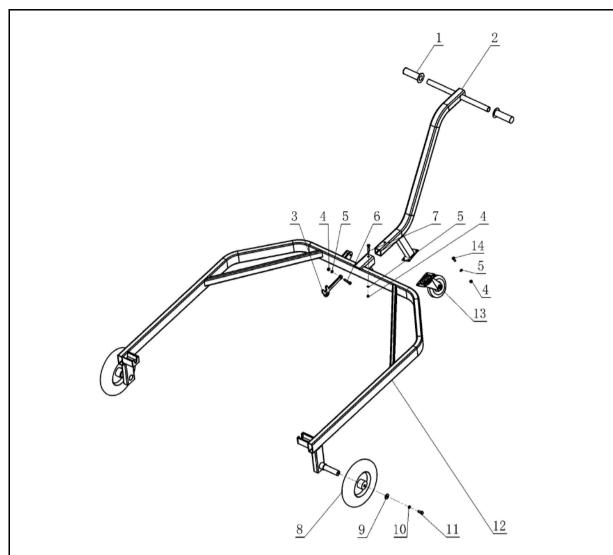

## **Trolley Wheel Assy.**

| ITEM NO. | PART NO.   | QTY | DESCRIPTION       |
|----------|------------|-----|-------------------|
| 1        | WY312      | 2   | Handle Grip       |
| 2        | L0290      | 1   | Handle            |
| 3        | WB054      | 1   | F-shaped Hook     |
| 4        | GB1008     | 6   | Lock Nut, M8      |
| 5        | GB1208     | 6   | Washer            |
| 6        | GB010840   | 1   | Hex Screw, M8x40  |
| 7        | GB010865   | 1   | Hex Screw, M8x65  |
| 8        | WB366      | 2   | Wheel             |
| 9        | GB12102802 | 2   | Washer            |
| 10       | GB1210     | 2   | Washer            |
| 11       | GB011025   | 2   | Hex Screw, M10x25 |
| 12       | L0291      | 1   | Frame             |
| 13       | WB280      | 1   | Universal Caster  |
| 14       | GB010820   | 4   | Hex Screw, M8x20  |