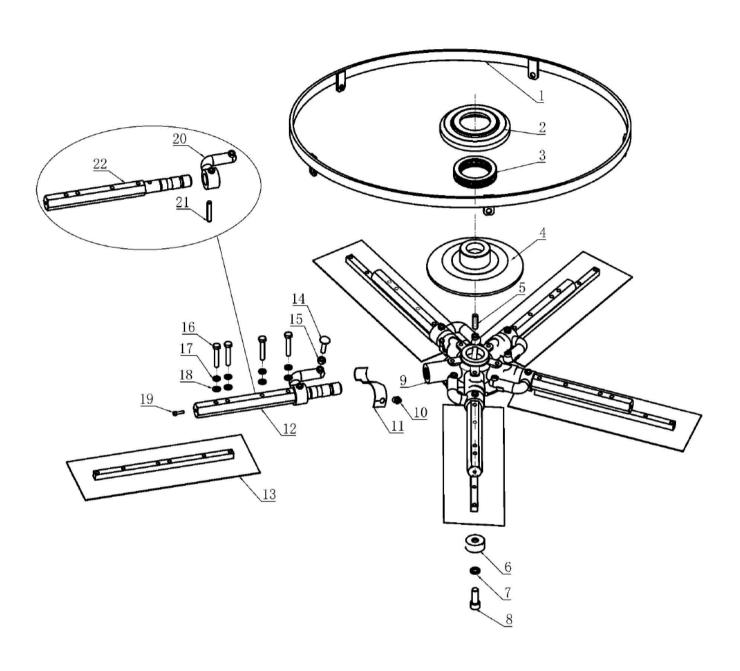

| Ride-on Power Trowel Parts List | Spider Assy. with Bearing, Right |
|---------------------------------|----------------------------------|
|---------------------------------|----------------------------------|

| ITEM NO. | PART NO.    | QTY | DESCRIPTION               |
|----------|-------------|-----|---------------------------|
| 1        | L0264       | 1   | Stabilizer Ring           |
| 2        | L0265       | 1   | Bearing Holder            |
| 3        | WB279       | 1   | Customized Bearing        |
| 4        | L0266       | 1   | Blade Lifting Ring        |
| 5        | GB221035    | 1   | Key                       |
| 6        | L0267       | 1   | Washer                    |
| 7        | GB1312      | 1   | Spring Washer             |
| 8        | GB021230    | 1   | Socket Head Screw, M12x30 |
| 9        | L0268       | 1   | Spider Assy., Right       |
| 10       | GB331001-Q8 | 5   | Grease Fitting            |
| 11       | L0067       | 5   | Spring, Right             |
| 12       | L0270       | 5   | Trowel Arm Assy.          |
| 13       | L0271       | 5   | Finishing Blade           |
| 14       | GB350830    | 5   | Screw, M8x30              |
| 15       | GB0808      | 5   | Hex Nut, M8               |
| 16       | GB010845    | 20  | Hex Screw, M8x45          |
| 17       | GB1308      | 20  | Spring Washer             |
| 18       | GB1208      | 20  | Washer                    |
| 19       | GB010850    | 5   | Hex Screw, M8x50          |
| 20       | L0272       | 5   | Mount, Right              |
| 21       | GB240840    | 5   | Pin                       |
| 22       | L0273       | 5   | Trowel Arm Extended       |