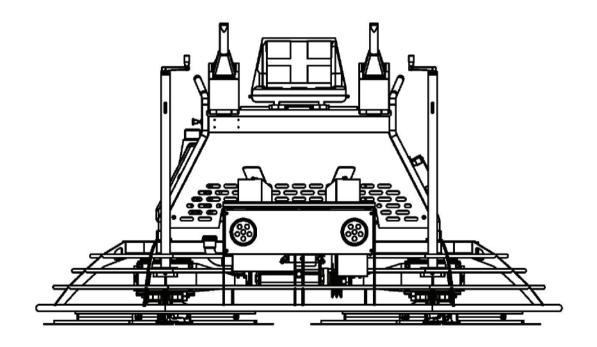

# **TOMAHAWK**

TRT46V RIDE-ONPOWER TROWEL

**Parts Manual** 

| Ride-on Power Trowel Parts List | TRT46V |
|---------------------------------|--------|
|---------------------------------|--------|

| ITEM NO. | PART NO. | QTY | DESCRIPTION                 |
|----------|----------|-----|-----------------------------|
| 1        | В070     | 1   | Frame Assy.                 |
| 2        | B071     | 1   | Engine Assy.                |
| 3        | B072     | 1   | Control Pedal Assy.         |
| 4        | B073     | 1   | Guard Ring Assy.            |
| 5        | B074     | 1   | Right Working Systerm Assy. |
| 6        | B075     | 1   | Driving System Assy.        |
| 7        | B076     | 1   | Left Working Systerm Assy.  |
| 8        | B077     | 1   | Trolley Wheel Assy.         |