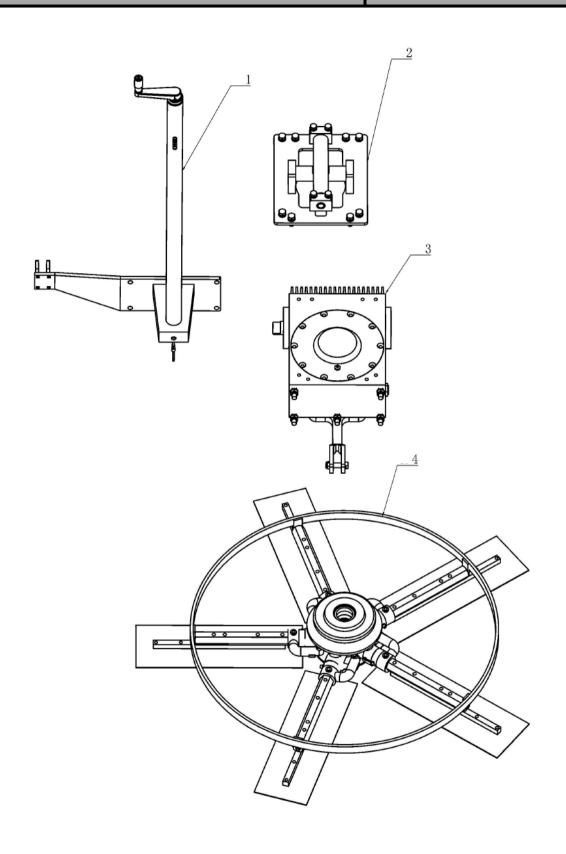

# **TOMAHAWK**

TRT46V RIDE-ONPOWER TROWEL

**Parts Manual** 

| Ride-on Power Trowel Parts List | TRT46V |
|---------------------------------|--------|
|---------------------------------|--------|

| ITEM NO. | PART NO. | QTY | DESCRIPTION                 |
|----------|----------|-----|-----------------------------|
| 1        | В070     | 1   | Frame Assy.                 |
| 2        | B071     | 1   | Engine Assy.                |
| 3        | B072     | 1   | Control Pedal Assy.         |
| 4        | B073     | 1   | Guard Ring Assy.            |
| 5        | B074     | 1   | Right Working Systerm Assy. |
| 6        | B075     | 1   | Driving System Assy.        |
| 7        | B076     | 1   | Left Working Systerm Assy.  |
| 8        | B077     | 1   | Trolley Wheel Assy.         |