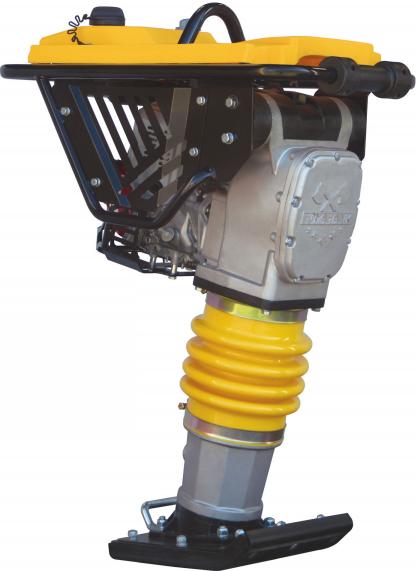

#### TR68H

### Specifications

| Engine               | Honda GX120              |
|----------------------|--------------------------|
| Power                | 3.5 HP                   |
| Speed                | 3600 RPM                 |
| Compaction Force     | 3350 lbs/ft <sup>2</sup> |
| Blows per Minute     | 650 - 700                |
| Jumping Stroke       | 1.6" - 3.4"              |
| Fuel Tank            | 1 gal                    |
| Shoe Size            | 13" x 11"                |
| Weight               | 150 lbs                  |
| Packaging Dimensions | 41" x 14" x 28"          |

#### **FEATURES**

- 118cc / 3.5 HP Honda GX120 Engine
- Compaction force of 3,350 lbs/ft2
- Easily achieve 98 % to 100% on the nuclear test
- Compaction of cohesive and granular soils up to 26 inches
- 13" x 11" plate works around narrow trenches and corners
- Heavy metal cage for engine and throttle protection
- Rust -free oil tank and durable polyurethane, ribbed bellow
- Lightweight 150-lbs design
- Optional: 5.5" shoe & transport wheels