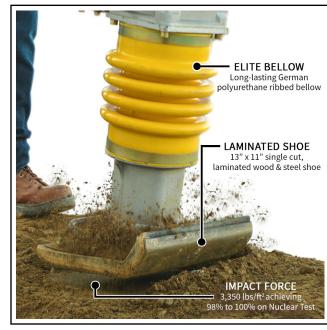

### Specifications

| Engine               | Honda GX120              |
|----------------------|--------------------------|
| Power                | 3.5 HP                   |
| Speed                | 3600 RPM                 |
| Compaction Force     | 3350 lbs/ft <sup>2</sup> |
| Blows per Minute     | 650 - 700                |
| Jumping Stroke       | 1.6" - 3.4"              |
| Fuel Tank            | 1 gal                    |
| Shoe Size            | 13" x 11"                |
| Weight               | 150 lbs                  |
| Packaging Dimensions | 41" x 14" x 28"          |

#### **FEATURES**

- 118cc / 3.5 HP Honda GX120 Engine
- Compaction force of 3,350 lbs/ft2
- Easily achieve 98 % to 100% on the nuclear test
- Compaction of cohesive and granular soils up to 26 inches
- 13" x 11" plate works around narrow trenches and corners
- Heavy metal cage for engine and throttle protection
- Rust -free oil tank and durable polyurethane, ribbed bellow
- Lightweight 150-lbs design
- Optional: 5.5" shoe & transport wheels