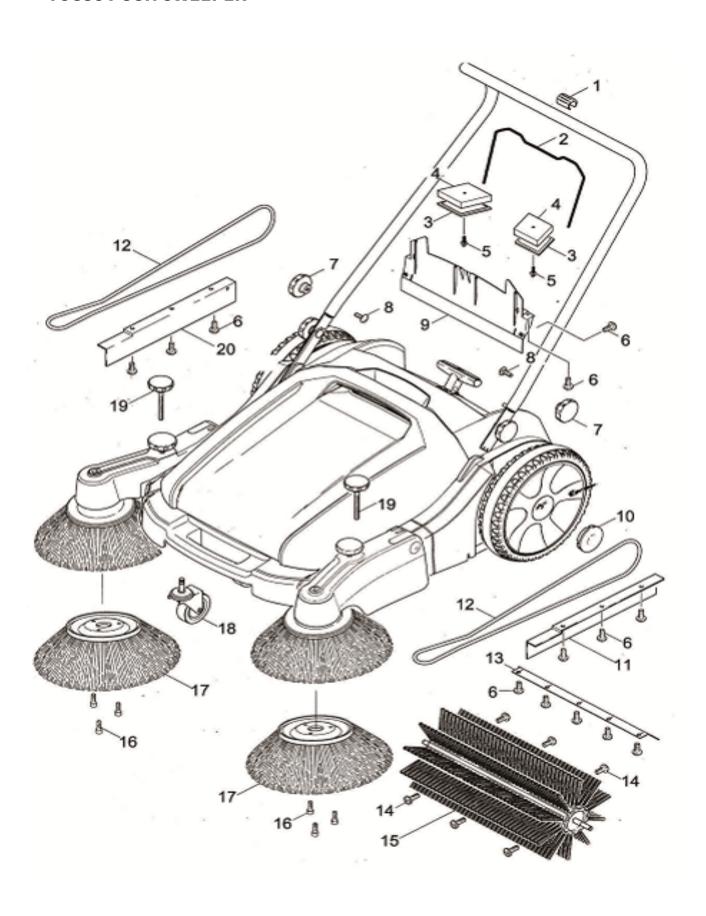

### **TOS38 PUSH SWEEPER**

| No | Spare Parts                            |
|----|----------------------------------------|
| 1  | Handle Sleeve                          |
| 2  | Sealing Gluey Stripe                   |
| 3  | Sponge Cap                             |
| 4  | Sponge                                 |
| 5  | Locking Pin                            |
| 6  | Self Tapping Screw ST4.8*16            |
| 7  | Screw Cap                              |
| 8  | Half Round Head Square Neck Bolt M8*25 |
| 9  | Dust-proof Rear Cover                  |
| 10 | Wheel Cover                            |
| 11 | Baffle 1                               |
| 12 | Drive Belt                             |
| 13 | Dust-proof Rubber                      |
| 14 | Self Tapping Screw ST4.8*32            |
| 15 | Rolling Brush                          |
| 16 | Self Tapping Screw ST4.8*22            |
| 17 | Side Brush                             |
| 18 | Universal wheel                        |
| 19 | Adjusting bolt assembly                |
| 20 | Baffle 2                               |
|    | Filter                                 |
|    | Plastic holder for side brush          |