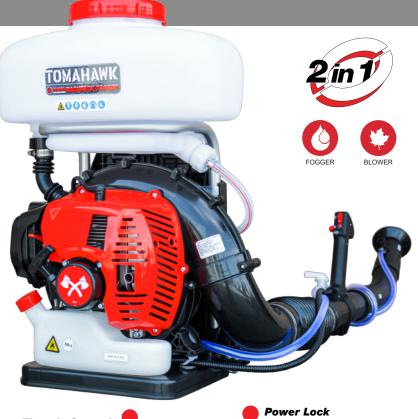

## Specifications

TMD14

| Engine                      | 3HP / 2 Stroke      |
|-----------------------------|---------------------|
| Displacement                | 63.3 cc             |
| Chemical tank               | 3.7 gal             |
| Fuel Capacity               | 1.1 qt              |
| Horizontal Reach            | 40ft                |
| Vertical Reach              | 25+ft               |
| Coverage by ft <sup>2</sup> | 75 ft² per fluid oz |
| Coverage by Acre            | 1.5 tanks per acre  |
| Flow                        | .25 GPM             |
| Air Speed                   | 220 MPH             |
| Air Volume                  | 490 CFM             |
| Droplet Size                | 50-100 microns      |
| Fan Rotation Speed          | 7300 RPM            |
| Weight                      | 38 lbs              |

## **FEATURES**

[10X FASTER] 3HP 2-stroke engine with spraying coverage of 1 acre in less than 30 minutes perfect for liquid pesticides treatments

[TURBO BOOSTED POWER] 40ft of Horizontal Reach and an additional 25ft of Vertical Reach to spray around tall trees and buildings, plus 490 CFM for lead blowing applications

**[ULTRA LOW VOLUME]** Droplet size adjustable from 50-100 microns for ULV pest control and disinfectant applications around homes, businesses, schools, farms, public areas, and more

COMFORTABLE STRAPS
Adjustable backpack straps and
cushion to distribute weight evenly
to reduce operator fatigue