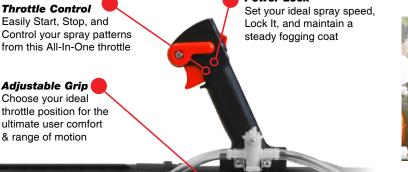

**[ULTRA LOW VOLUME]** Droplet size adjustable from 50-100 microns for ULV pest control and disinfectant applications around homes, businesses, schools, farms, public areas, and more

COMFORTABLE STRAPS
Adjustable backpack straps and
cushion to distribute weight evenly
to reduce operator fatigue