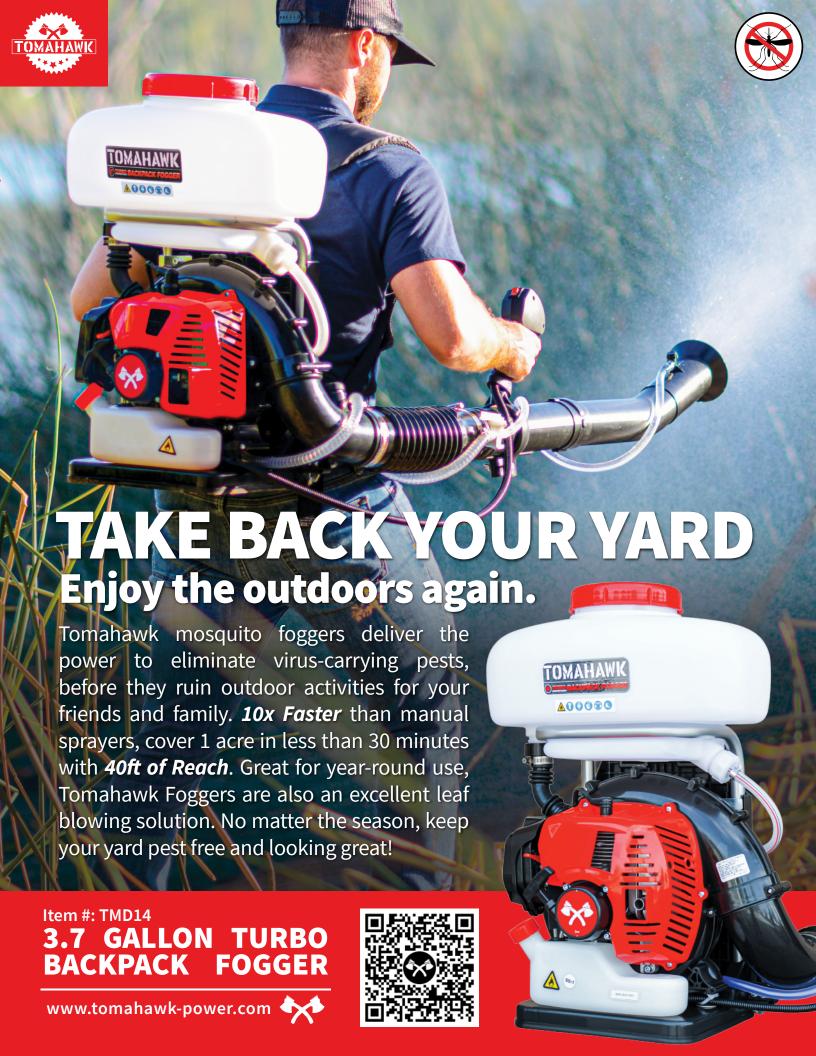

10x FASTER
Spray 1 acre in 30 minutes perfect for mosquitos, ticks, horse flies, spider mites, and more

TURBO BOOSTED

40ft of horizontal reach and 25ft of vertical reach for spraying around tall trees and buildings

## **FEATURES**

[10X FASTER] 3HP 2-stroke engine with spraying coverage of 1 acre in less than 30 minutes perfect for liquid pesticides treatments

[TURBO BOOSTED POWER] 40ft of Horizontal Reach and an additional 25ft of Vertical Reach to spray around tall trees and buildings, plus 490 CFM for lead blowing applications