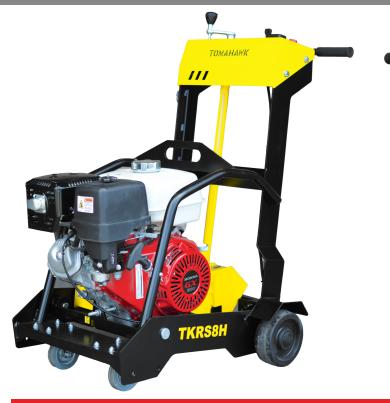

## FEATURES

[HIGH-PRECISION CRACK CHASING] Designed to accurately follow cracks, ensuring thorough preparation for repair and sealing.

**[HONDA ENGINE]** Provides reliable and consistent power to handle even the most challenging materials and conditions.

[ADJUSTABLE CUTTING DEPTH] Easily adjust the cutting depth to match the specific requirements of each crack repair project.

**[DURABLE CONSTRUCTION]** Built to last with high-quality materials, capable of withstanding the demands of daily use in professional settings.

**[EASY TO MANEUVER]** Equipped with sturdy wheels and a compact design, the TKRS8H is easy to move across job sites and position precisely over cracks.

[1 YEAR WARRANTY] Reliability you can trust. Your first year of use is supported by our technicians.

## Specifications

| Engine              | Honda GX390     |
|---------------------|-----------------|
| Engine Power        | 13HP            |
| Blade Capacity      | Up to 8-inch    |
| Blade Width         | .250"500"       |
| Max Cutting Depth   | 1 inch          |
| Wheels              | 4-inch diameter |
| Straight Cut Wheels | Optional        |
| Weight              | 140 lbs         |

Honda GX390 Engine

13HP / 390cc

3 Year Engine Warranty 1 Year Product Warranty