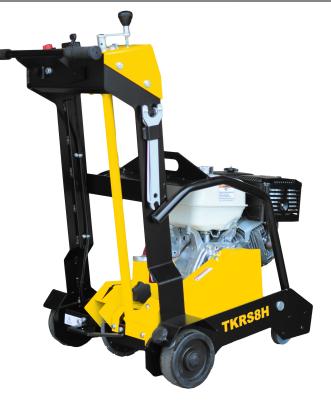

## FEATURES

[HIGH-PRECISION CRACK CHASING] Designed to accurately follow cracks, ensuring thorough preparation for repair and sealing.

**[HONDA ENGINE]** Provides reliable and consistent power to handle even the most challenging materials and conditions.

[ADJUSTABLE CUTTING DEPTH] Easily adjust the cutting depth to match the specific requirements of each crack repair project.

**[DURABLE CONSTRUCTION]** Built to last with high-quality materials, capable of withstanding the demands of daily use in professional settings.

**[EASY TO MANEUVER]** Equipped with sturdy wheels and a compact design, the TKRS8H is easy to move across job sites and position precisely over cracks.

[1 YEAR WARRANTY] Reliability you can trust. Your first year of use is supported by our technicians.

## Specifications

| Engine              | Honda GX390     |
|---------------------|-----------------|
| Engine Power        | 13HP            |
| Blade Capacity      | Up to 8-inch    |
| Blade Width         | .250"500"       |
| Max Cutting Depth   | 1 inch          |
| Wheels              | 4-inch diameter |
| Straight Cut Wheels | Optional        |
| Weight              | 140 lbs         |

Honda GX390 Engine

13HP / 390cc

3 Year Engine Warranty 1 Year Product Warranty