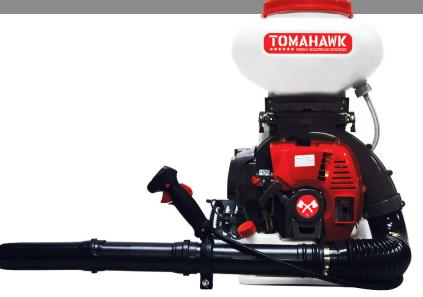

## **GRANULAR SPRAYERS**

TGS30

## Specifications

| Engine             | Tomahawk Power  |
|--------------------|-----------------|
| Engine Type        | 2 Stroke        |
| HP                 | 3               |
| Displacement       | 63.3cc          |
| Granule Tank       | 4 gal           |
| Fuel Capacity      | 1.1 qt          |
| Start Type         | Recoil / Manual |
| Fan Rotation Speed | 7300 RPM        |
| Recommended Fuel   | 50:1 Pre Mix    |
| Weight             | 35 lbs          |
| Package Dimensions | 21" x 17" x 26" |
|                    |                 |

## **FEATURES**

- Year-Round Spreader for Spring Seeding to Winter Melt
- Perfect for spreading of granules such as Fertilizers, Seeds, Animal Feed, and Salt
- Cover 1 acre in less than 30 minutes
- 20X Faster than manual spreaders
- · Ample 4 gallon design for increased productivity
- Lightweight and simple to use
- Incredible padding and straps, expertly balanced for the ultimate user comfort