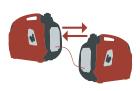

Two 120V Outlets One Twist-Lock Outlet

Parallel Technology to Maximize Output

Warranty