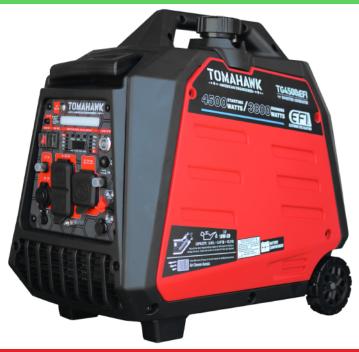

## **INVERTER GENERATORS**

TG4500iEFI

**INVERTER SERIES** 

## **FEATURES**

Electric Fuel Injection (EFI): Ensures superior fuel efficiency, reduced emissions, and smoother operation.

4500-Watt Power Output: Delivers reliable and consistent power for various applications, from emergency backup to outdoor activities.

Electric Start Feature: Allows for easy, hassle-free startup with the simple push of a button, eliminating the need for manual pull starts.

CO Alert Technology: Equipped with carbon monoxide detection, automatically shuts down the generator if harmful CO levels are detected, enhancing safety.

Inverter Technology: Provides clean, stable power ideal for sensitive electronics, ensuring that your devices are protected against power surges.

Quiet Operation: Designed to operate quietly, making it suitable for residential use without disturbing neighbors or wildlife.

## Specifications

| Max Watts      | 4500                     |
|----------------|--------------------------|
| Rated Watts    | 3800                     |
| Rated Speed    | 4850 RPM                 |
| Displacement   | 159cc                    |
| Power          | 10HP                     |
| Run Time @ 1/2 | 2 Load 6 Hours           |
| Oil Capacity   | 15 oz                    |
| Fuel Capacity  | 1.6 Gallon               |
| Noise Level    | 62 dB(A)                 |
| Weight         | 56 lbs                   |
| Dimensions     | 20.7"L x 12.2"W x 19.7"H |
|                |                          |