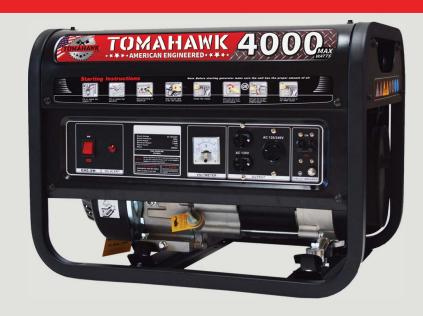

## **TG4000**

The Tomahawk TG4000 has 4000 watts and is powered by a commercial grade 7hp Tomahawk engine. The unit comes standard with easy fueling system, low oil sensor, voltage regulation, (2) 120volt plugs and (1) 240 volt plug.

## **♦**Manual start

♦Control panel includes: on/off switch light, low oil shutdown, voltage regulation, voltmeter, circuit breaker, two 120V and one 240V plugs

## Specifications

| Engine         | 7 HP                    |
|----------------|-------------------------|
| Displacement   | 196 CC                  |
| Speed          | 3600 RPM                |
| Voltage        | 120/240V                |
| Amperage       | 20A (120V) / 30A (240V) |
| Starting Watts | 4000 w                  |
| Rated Watts    | 2500 w                  |
| Tank Capacity  | 4gal                    |
| Oil Type       | SAE10W-30               |
| Weight         | 179 lbs                 |
| Dimensions     | 28 x 22 x 23 in         |