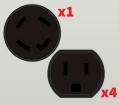

## **♦**Manual start

♦Control panel includes: on/off switch light, low oil shutdown, voltage regulation, voltmeter, circuit breaker, two 120V and one 240V plugs

Automatic low oil alert

Two 120V outlets and one 240V outlet

Voltmeter on control panel

One-year factory warranty