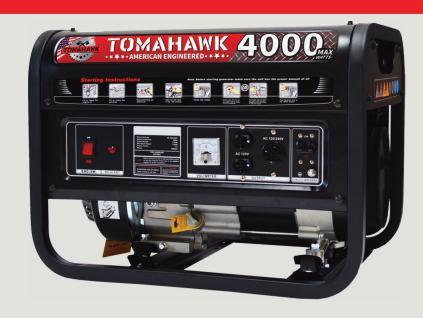

## **TG4000**

The Tomahawk TG4000 has 4000 watts and is powered by a commercial grade 7hp Tomahawk engine. The unit comes standard with easy fueling system, low oil sensor, voltage regulation, (2) 120volt plugs and (1) 240 volt plug.

## **♦**Manual start

♦Control panel includes: on/off switch light, low oil shutdown, voltage regulation, voltmeter, circuit breaker, two 120V and one 240V plugs

Automatic low oil alert

Two 120V outlets and one 240V outlet

Voltmeter on control panel

One-year factory warranty