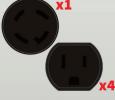

## **♦**Manual start

♦Control panel includes: on/off switch light, low oil shutdown, voltage regulation, voltmeter, circuit breaker, two 120V and one 240V plugs

Automatic low oil alert

Two 120V outlets and one 240V outlet

Voltmeter on control panel

One-year factory warranty