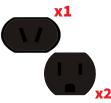

Two 120V Outlets & One 120V Twist-Lock

USB Outlet for Sensitive electronics

Parallel Technology to Maximize Output

Two-Year Factory Warranty