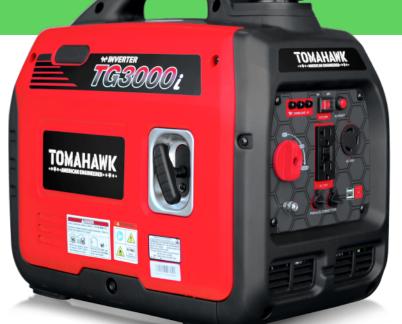

# TOMAHAWK INVERTER GENERATORS

### TG3000i

#### **FEATURES**

**3000 WATTS:** With 3000 watts that pack a punch - run drills, saws, and other powers tools and never lose power!

**12 HOUR RUN TIME:** Run your inverter generator with the all new ECO Mode, up to 12 Hours at a super quiet 61 dBA!

**SUPER LIGHTWEIGHT:** At 53 lbs, this inverter generator is light enough to carry around anywhere with ease!

**OSHA COMPLIANT:** Including GFCI Outlets and more, this inverter generator is built with the features you need!