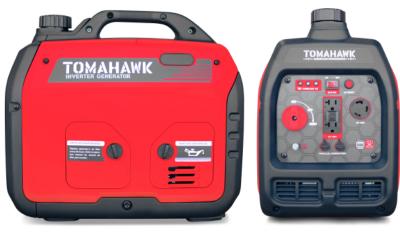

#### Specifications

| Max Watts           | 3300       |
|---------------------|------------|
| Rated Watts         | 3000       |
| Power               | 5 HP       |
| Amperage            | 20A        |
| Frequency           | 60 Hz      |
| Run Time @ 1/2 Load | 8 Hours    |
| 120V Outlets        | 3*         |
| USB Outlets         | 2          |
| Tank Capacity       | 1.1 Gallon |
| Noise Level         | 61 dB(A)   |
| Weight              | 53 lbs     |

Two 120V Outlets & One 120V Twist-Lock

USB Outlet for Sensitive electronics

Parallel Technology to Maximize Output

Two-Year Factory Warranty