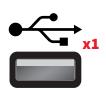

Two 120V Outlets & One 120V Twist-Lock

USB Outlet for Sensitive electronics

Parallel Technology to Maximize Output

Two-Year Factory Warranty