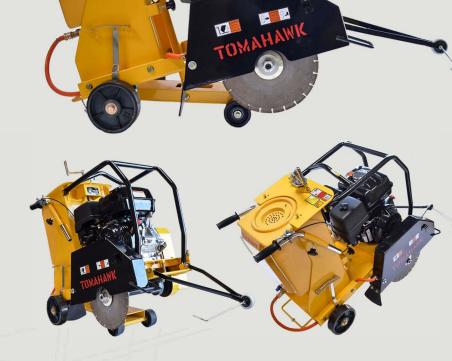

## TFS18H

Engineered for performance, strength, and durability, the Tomahawk Power TFS18H Concrete Saw is specially crafted for flat sawing, asphalt cutting (roads, driveways, parking lots), and repair applications.

Whether sawing asphalt or concrete, the TFS18H's reinforced steel box frame design adds strength essential to diminish vibrations while sawing. The minimization of vibrations extends the saw life and enhances the performance of the blade, while ensuring straight cuts with the use of a saw guide.

For versatility to allow for right and left hand cutting, this saw utilizes reversible guard and dual blade flanges. Its user friendly design provides for easy blade replacement, utilizing a hinged front, lift-up blade guard.