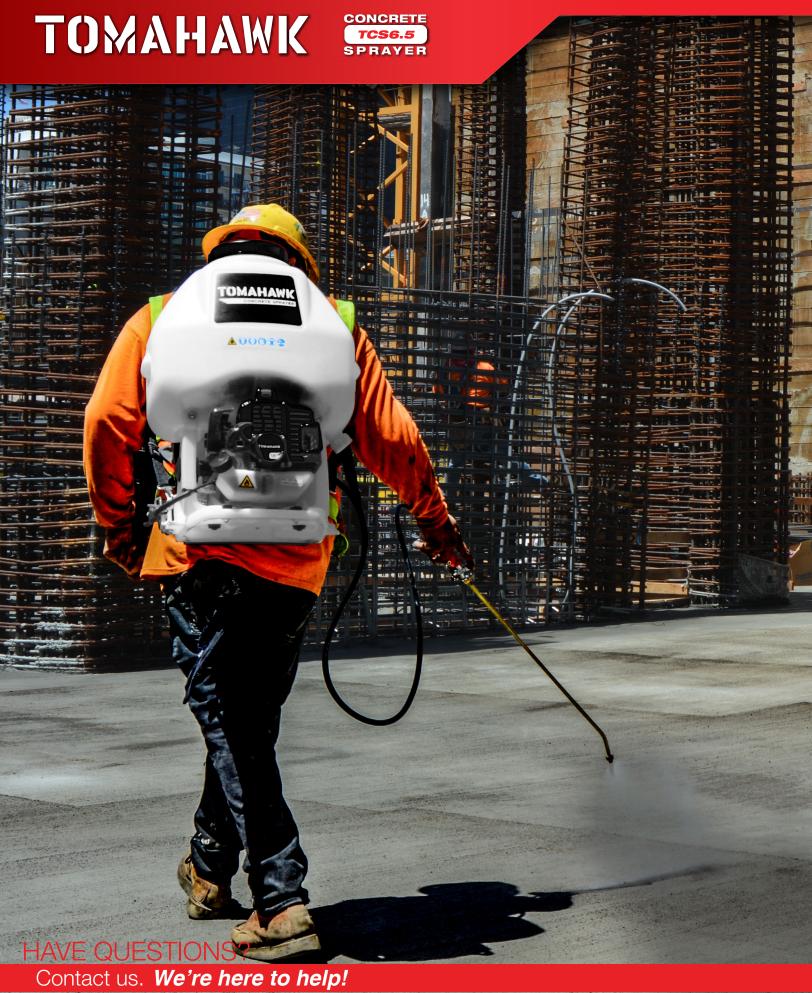

## **FEATURES**

- Built for Professionals Perfect for applying most concrete finishing chemicals: such as curing agents, sealents, retardents, forming oils, and more up to 30% solids content.
- Never Pump, Never Lose Pressure Maintain constant pressure up to 450 PSI for even spraying with powerful 1.8HP engine. Adjustable PSI to your ideal pressure needs.
- Spray Faster Cover 15000 sq ft in 10 minutes or less!x 10X Faster than Pump Sprayers
- **Superior Comfort** With even weight distribution, enhanced padding and straps reduce fatigue
- Attachment Compatible Works with most brass attachments for the ideal spraying pattern

10X More Efficient Manual Pump Sprayers

Attachment Kit Included & Out-of-the-Box Ready

No More Pumping With Gas Engine

One Year Product Warranty