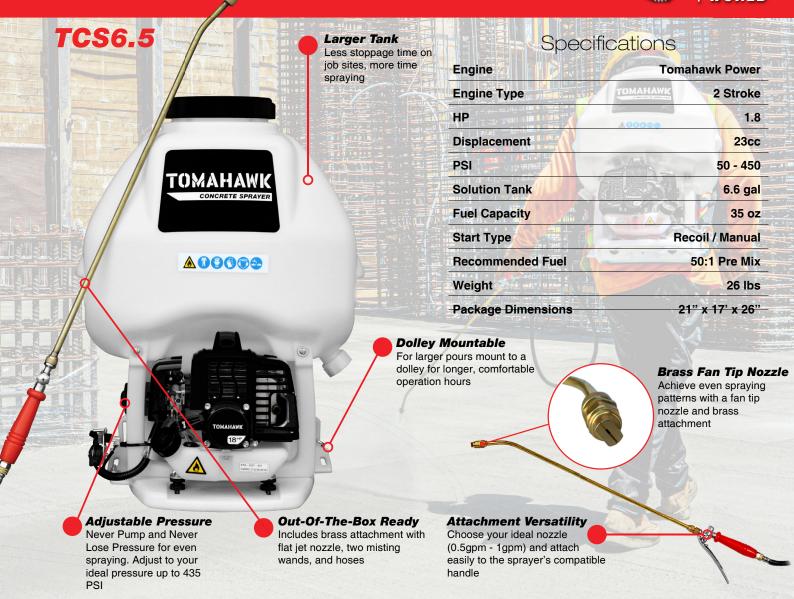

## **FEATURES**

- Built for Professionals Perfect for applying most concrete finishing chemicals: such as curing agents, sealents, retardents, forming oils, and more up to 30% solids content.
- Never Pump, Never Lose Pressure Maintain constant pressure up to 450 PSI for even spraying with powerful 1.8HP engine. Adjustable PSI to your ideal pressure needs.
- Spray Faster Cover 15000 sq ft in 10 minutes or less!x 10X Faster than Pump Sprayers
- **Superior Comfort** With even weight distribution, enhanced padding and straps reduce fatigue
- Attachment Compatible Works with most brass attachments for the ideal spraying pattern

10X More Efficient Manual Pump Sprayers

Attachment Kit Included & Out-of-the-Box Ready

No More Pumping With Gas Engine

One Year Product Warranty