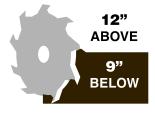

#### **FEATURES**

- POWERFUL HONDA ENGINE: Powered by a reliable 13HP Honda GX390 engine, offering unmatched performance and longevity.
- **EFFICIENT CUTTING:** 9 carbide teeth for cutting up to 3.5 inches wide, efficiently handling stumps of any diameter 12 inches above and 9 inches below ground.
- HAND BRAKE LEVER: Ensures stable and secure operation for tackling various grinding tasks efficiently and safely.
- SAFETY GUARD SYSTEM: Equipped with a comprehensive safety guard system to protect the operator from flying debris, ensuring a safer work environment.
- WARRANTY SUPPORT: Includes a 3-year engine warranty, 1-year product warranty with Tomahawk technicians supporting your first year of use.
- **ATV/UTV TOW-BEHIND**: Allows for easy transport and accessibility to remote, hard-to-reach areas.

**3-YR ENGINE WARRANTY** GX390 comes with a three year warranty ensuring longevity

**9 CARBIDE TEETH**Efficiently handling stumps
12" above and 9" below ground

**USER-FRIENDLY CONTROLS**Makes removal safe and to the point for operators of all experience levels