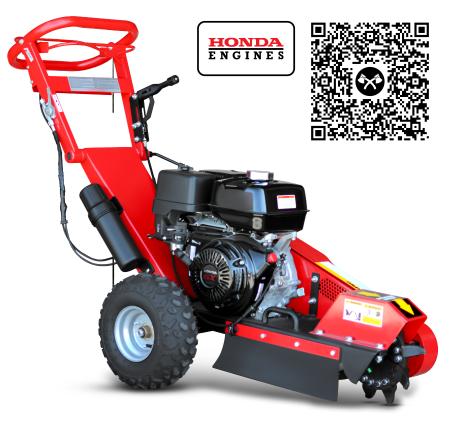

### CSG12H-390

#### **Specifications**

| Engine        | Honda GX390         |
|---------------|---------------------|
| НР            | 13                  |
| Cutting Depth | 12 in               |
| Brake         | Drum Brake          |
| Belt          | 2 PCS v Belt        |
| Clutch        | Centrifugal Clutch  |
| Blade         | 9 Blades w Tungsten |
| Weight        | 243 lbs             |
| Warranty      | 1 Year              |

#### **FEATURES**

- POWERFUL HONDA ENGINE: Powered by a reliable 13HP Honda GX390 engine, offering unmatched performance and longevity.
- **EFFICIENT CUTTING:** 9 carbide teeth for cutting up to 3.5 inches wide, efficiently handling stumps of any diameter 12 inches above and 9 inches below ground.
- HAND BRAKE LEVER: Ensures stable and secure operation for tackling various grinding tasks efficiently and safely.
- SAFETY GUARD SYSTEM: Equipped with a comprehensive safety guard system to protect the operator from flying debris, ensuring a safer work environment.
- WARRANTY SUPPORT: Includes a 3-year engine warranty, 1-year product warranty with Tomahawk technicians supporting your first year of use.
- **ATV/UTV TOW-BEHIND**: Allows for easy transport and accessibility to remote, hard-to-reach areas.

**3-YR ENGINE WARRANTY** GX390 comes with a three year warranty ensuring longevity

**9 CARBIDE TEETH**Efficiently handling stumps
12" above and 9" below ground

**USER-FRIENDLY CONTROLS**Makes removal safe and to the point for operators of all experience levels

**ALL-TERRAIN WHEELS**Designed to handle rough and uneven ground, ensuring easy maneuverability