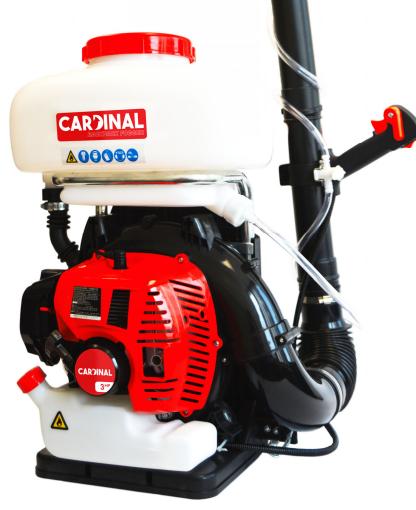

## CMD65

DUSTER

| Engine Type        | 2 Stroke        |
|--------------------|-----------------|
| HP                 | 3               |
| Displacement       | 63.3cc          |
| MPA                | 1.0 - 2.5       |
| Chemical Tank      | 3.7 gal         |
| Fuel Capacity      | 1.1 qt          |
| Horizontal Reach   | 20 ft           |
| Vertical Reach     | 15 ft           |
| Start Type         | Recoil / Manual |
| Fan Rotation Speed | 7,300 RPM       |
| Recommended Fuel   | 50:1 Pre Mix    |
| Weight             | 35 lbs          |
| Package Dimensions | 21" x 17" x 26" |