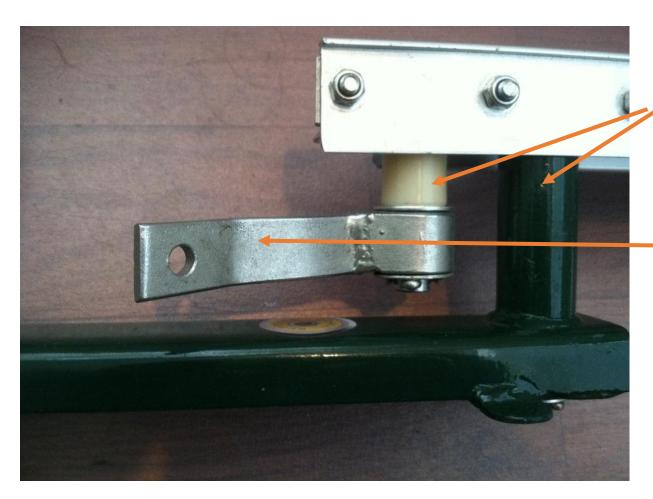

## FULL COCK THROWER IS NOT RELEASING?

Lubricating both pivots very well, usually resolves the issue and allows the arm to release.

In some cases the Swivel Hook may need to be corrected by removing it from the Throwing Arm and flattening the angle of its bend slightly. This will correct the geometry that is causing it to hang-up under spring tension.

Avoid cocking the throwing arm counter-clockwise. This causes the swivel hook to bend against the pivot post which can result in the geometry issue of the throwing arm hanging under spring tension.