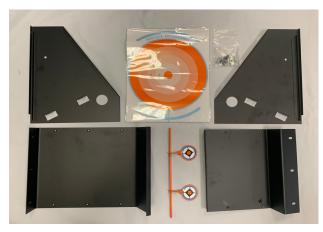

1. Carefully take all parts out of the box and begin with assembling the back base to the bottom base with three phillips screws.

not fully tighten the screws until the end.

2. Attach the first side wall using three phillips screws through the back then two through the bottom of base into the tabs on side wall. Make sure the tabs go underneath the base. Do not fully tighten screws until the end.

3. Repeat step two with the remaining side wall. Once this is complete, you can now tighten all the screws. Then, insert the spi targets one end at a time through the holes as shown in the picture. Place stopper over the end of both sides. Shoot at either spinning targets inside or insert the provided paper targets in the slot in front of the box.