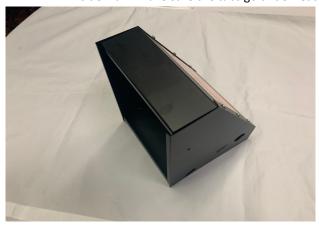

3. Repeat step two with the remaining side wall. Once this is complete, you can now tighten all the screws. Then, insert the spi targets one end at a time through the holes as shown in the picture. Place stopper over the end of both sides. Shoot at either spinning targets inside or insert the provided paper targets in the slot in front of the box.