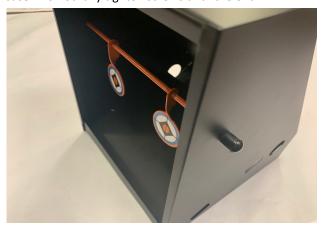

3. Repeat step two with the remaining side wall. Once this is complete, you can now tighten all the screws. Then, insert the spi targets one end at a time through the holes as shown in the picture. Place stopper over the end of both sides. Shoot at either spinning targets inside or insert the provided paper targets in the slot in front of the box.