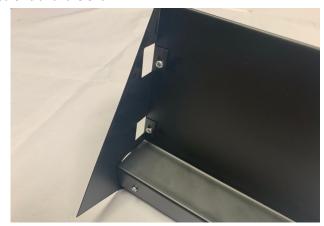

1. Carefully take all parts out of the box and begin with assembling the back base to the bottom base with three phillips screws.

not fully tighten the screws until the end.

2. Attach the first side wall using three phillips screws through the back then two through the bottom of base into the tabs on side wall. Make sure the tabs go underneath the base. Do not fully tighten screws until the end.

3. Repeat step two with the remaining side wall. Once this is complete, you can now tighten all the screws. Then, insert the spi targets one end at a time through the holes as shown in the picture. Place stopper over the end of both sides. Shoot at either spinning targets inside or insert the provided paper targets in the slot in front of the box.