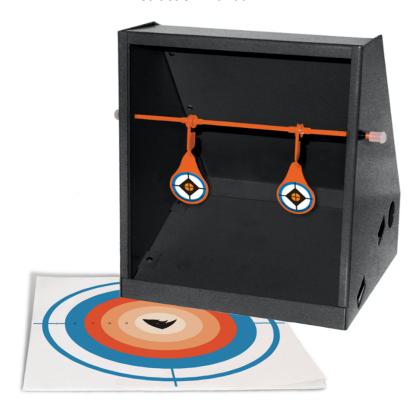

## AIR STRIKE PELLET TRAP

Model: AS8177
Instruction Manual

Rated for 800 fps at a minimum of 10 yards & 1100 fps at a minimum of 30 yards.

DO-ALL TRAPS, LLC DOES NOT ACCEPT ANY RESPONSIBILITY FOR DAMAGES AND/OR INJURY SUSTAINED FROM THE USE OR MISUSE OF THIS PRODUCT.

3. Repeat step two with the remaining side wall. Once this is complete, you can now tighten all the screws. Then, insert the spi targets one end at a time through the holes as shown in the picture. Place stopper over the end of both sides. Shoot at either spinning targets inside or insert the provided paper targets in the slot in front of the box.

PELLET TARGET RATED FOR: 10 YARDS MINIMUM DISTANCE FOR 800 FPS, 30 YARDS MINIMUM DISTANCE FOR 1100 FPS. FOR STEEL PELLETS ONLY! DO NOT USE BB'S. ALWAYS WEAR PROPER EAR AND EYE PROTECTION. ALWAYS KNOW WHAT IS BEYOND YOUR TARGET AND BE SURE TO MAINTAIN THE PROPER BACKDROP WHEN SHOOTING TO PREVENT INJURY FROM MISDIRECTED OR RICOCHET PROJECTILES. ADULT SUPERVISION REQUIRED FOR CHILDREN UNDER 18 YEARS OLD.