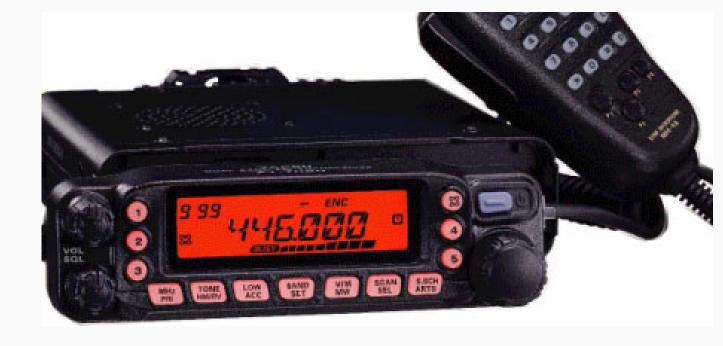

#### Introducing the new

## FTX-1F

HF/50/144/430MHz All Mode Field QRP Transceiver

Available in early 2025

YAESU

Radio for Professionals

The new FTX-1F is a portable transceiver utilizing SDR technology and provides 6W of power output with the 5670mAh Lithium-ion battery pack (Which enables 9-hours stand-alone operating time on the HF bands, SSB mode, and 8-hours operating time on the V/UHF bands, FM mode based on a 6-6-48 duty cycle). Up to 10W of power output is available when using an external DC power supply.

- FTX-1F True All-Rounder
- HF/50/144/430MHz All Mode Field Transceiver
- Providing stand-alone 9-hours of operation

This information and the sample shown at HAM FAIR 2024 are only the preliminary introduction.

Detailed information will be announced at a later date.

A number of the fundamental and remarkable features of the new FTX-1F are:

- Operation in SSB, CW, AM, FM and C4FM digital modes
- SDR Technology and 3DSS (3-Dimensional Spectrum Stream) on a 4.3-inch highresolution full-color touch display
- panel
- Two independent receiver circuits provide true simultaneous dual-band operation, whether in the same band or in
- different bands. For example: SSB communication on HF bands simultaneously with C4FM digital communication
- on V/UHF bands (\*HF+V, HF+U, V+V, U+U, V+U, U+V)
- · Two Loud speakers ensure clear and powerful audio output
- An optional Automatic Antenna Tuner can be attached to the rear of the transceiver with the 5670mAh high-capacity
- Li-ion battery pack. The optional Cooling-fan, which is necessary for comfortable FT8 operation, can also be
- combined with the antenna tuner. (All-in-one rear panel design)
- RF front-end and Low Noise Reference Oscillator, enable Phenomenal Multi-signal Receiving characteristics
- Effective QRM rejection afforded via High-speed 32-bit IF DSP (YAESU's renowned interference reduction
- systems: SHIFT / WIDTH / NOTCH / CONTROUR / APF / DNR / NB)
- Compatible with WiRES-X operation
- PMG (Primary Memory Group) function can register and monitor up to 5 frequently used frequencies
- MAG (Memory Auto Grouping) function enables Memory Channels to be categorized in each band that can be
- quickly recalled by band groups (HF/VHF/UHF/AIR/OTHERS)
- USB ports support CAT operation, audio input/output and TX control
- The new FTX-1F will be available early 2025. Please be ready for this forthcoming exciting new radio!