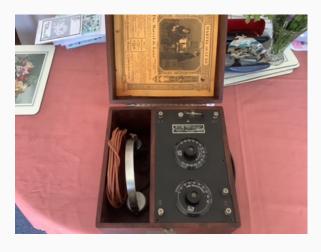

## FTX-1F

HF/50/144/430MHz All Mode Field QRP Transceiver

Available in early 2025

YAESU

Radio for Professionals

The new FTX-1F is a portable transceiver utilizing SDR technology and provides 6W of power output with the 5670mAh Lithium-ion battery pack (Which enables 9-hours stand-alone operating time on the HF bands, SSB mode, and 8-hours operating time on the V/UHF bands, FM mode based on a 6-6-48 duty cycle). Up to 10W of power output is available when using an external DC power supply.