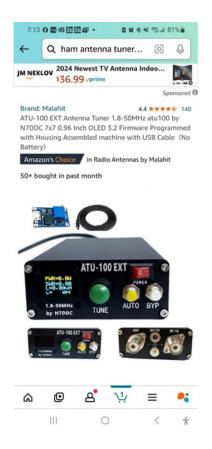

I have been playing around with antennas and put my old SGC tuner up with a whip for a trial run, it tunes but I will probably put an old monobander up for 14Mhz again. The bands have been rather active and it is interesting hearing all the DX on 28Mhz again.