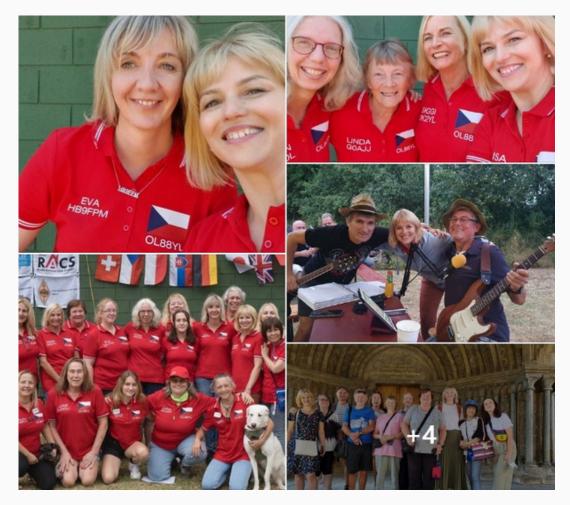

### The Fairy Tale of 22 YL and their friends

Once upon a time, in the heart of Europe, nestled amidst the picturesque landscapes of the Czech Republic, a magical gathering took place. This gathering brought together 22 young ladies from 11 different countries: Switzerland, the Czech Republic, Japan, the USA, Germany, Luxembourg, Slovakia, England, Poland, Russia, and Turkey. These young women shared a unique passion for amateur radio, a hobby that allowed them to connect with people from all over the world.

They met at a charming location known as OK5Z, a place where the air buzzed with excitement and the possibilities of new friendships. Each young lady was filled with enthusiasm and determination, eager to make the most of their time together. With their trabsivers and antennas at the ready, they logged an impressive 17,882 QSOs from 149 different countries, showcasing their dedication and skill.

Despite the demanding work, the young ladies found time to enjoy each other's company. They shared laughter, warmth, and support, creating bonds that would last a lifetime. They captured these precious moments through photographs and videos, preserving the memories of their unique adventure.

In the evenings, they were joined by a group of brave and kind-hearted Old Men or "OM" for short. These wise mentors were always ready to lend a hand, offering technical assistance and sharing their vast knowledge. One special night, the Old Men decided to surprise the young ladies. They prepared a delicious dinner and played lively music, filling the air with joy and celebration.