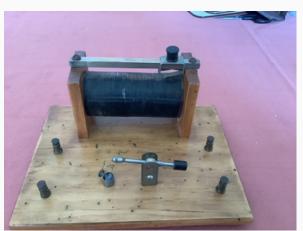

ecision: The OL-SDR is designed for extreme adaptability and operational precision, making it ideal for high-demand operating contexts.

Advanced external interface: The OL-SDR's advanced external interface is designed to meet the most demanding needs of the most sophisticated operators.

Maximum customization and flexibility: The OL-SDR offers a level of customization and flexibility that is unmatched by any other SDR radio.

If you are looking for the most sophisticated, flexible, and powerful SDR radio on the market, the OL-SDR is the perfect choice for you.

https://www.olliter.com/sdr-en.html

## ROSS'S RADIOS



These are all original and are from 60 to 100 years old. I have 18 and always looking for more.

The valve one, a Polar Twin, TRF with regeneration English from 1925

ZL3RJ

















#### Rotuma DX-Pedition to Fiji

Work party for 3D2Z Rotuma DXpedition held at Gregg W6IZT's north GA QTH over the past days.... getting ready to air frieght approximately 1,300 pounds of gear to Fiji in a couple of weeks. The 3D2Z DXpedition is scheduled for November 15.

Rotuma 2024 - 3D2Z

PRESS RELEASE - July 26, 2024

Contact: Hal Turley, W8HC email: w8hc@aol.com

DX Engineering (DXE) is Major Sponsor of the 3D2Z Rotuma DXpedition

We are pleased to announce that our good friends at DX Engineering (DXE) are a major sponso of the 3D2Z Rotuma Dxpedition scheduled for late November.

DXE has now joined the Northern California DX Foundation (NCDXF) as a "Premier" sponso supporting this unique DXpedition.

This DXpedition is a partnership with Youth on the Air (YOTA) encour