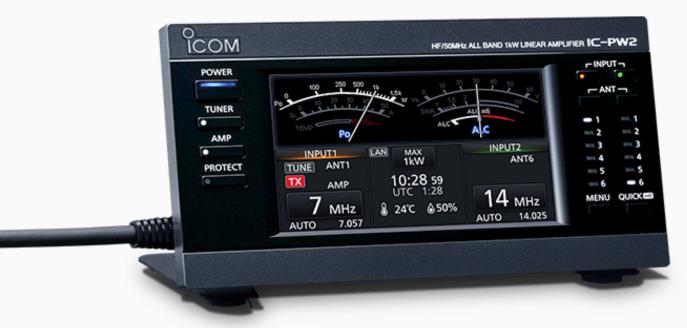

## HF/50 MHZ 1 KW LINEAR AMPLIFIER IC-PW2

## TO BE RELEASED SUMMER – AUTUMN 2024 1 KW OUTPUT AT FULL DUTY CYCLE SINGLE OPERATOR TWO RADIOS (SO2R) WITH ONE IC-PW2