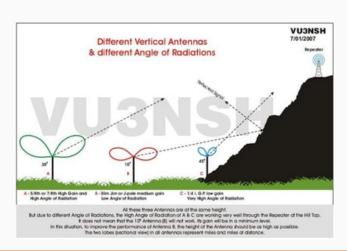

I have been playing around with antennas and put my old SGC tuner up with a whip for a trial run, it tunes but I will probably put an old monobander up for 14Mhz again. The bands have been rather active and it is interesting hearing all the DX on 28Mhz again.