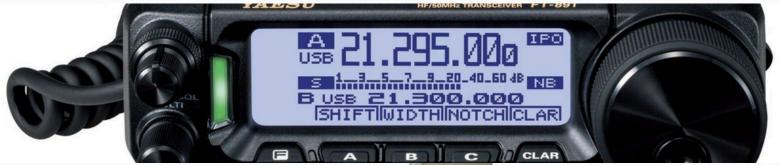

#### Introducing the new

## FTX-1F

HF/50/144/430MHz All Mode Field QRP Transceiver

Available in early 2025

YAESU

Radio for Professionals

The new FTX-1F is a portable transceiver utilizing SDR technology and provides 6W of power output with the 5670mAh Lithium-ion battery pack (Which enables 9-hours stand-alone operating time on the HF bands, SSB mode, and 8-hours operating time on the V/UHF bands, FM mode based on a 6-6-48 duty cycle). Up to 10W of power output is available when using an external DC power supply.

- FTX-1F True All-Rounder
- HF/50/144/430MHz All Mode Field Transceiver
- Providing stand-alone 9-hours of operation

This information and the sample shown at HAM FAIR 2024 are only the preliminary introduction.

Detailed information will be announced at a later date.

A number of the fundamental and remarkable features of the new FTX-1F are:

- Operation in SSB, CW, AM, FM and C4FM digital modes
- SDR Technology and 3DSS (3-Dimensional Spectrum Stream) on a 4.3-inch highresolution full-color touch display
- panel
- Two independent receiver circuits provide true simultaneous dual-band operation, whether in the same band or in
- different bands. For example: SSB communication on HF bands simultaneously with C4FM digital communication
- on V/UHF bands (\*HF+V, HF+U, V+V, U+U, V+U, U+V)
- · Two Loud speakers ensure clear and powerful audio output
- An optional Automatic Antenna Tuner can be attached to the rear of the transceiver with the 5670mAh high-capacity
- Li-ion battery pack. The optional Cooling-fan, which is necessary for comfortable FT8 operation, can also be
- combined with the antenna tuner. (All-in-one rear panel design)
- RF front-end and Low Noise Reference Oscillator, enable Phenomenal Multi-signal Receiving characteristics
- Effective QRM rejection afforded via High-speed 32-bit IF DSP (YAESU's renowned interference reduction
- systems: SHIFT / WIDTH / NOTCH / CONTROUR / APF / DNR / NB)
- Compatible with WiRES-X operation
- PMG (Primary Memory Group) function can register and monitor up to 5 frequently used frequencies
- MAG (Memory Auto Grouping) function enables Memory Channels to be categorized in each band that can be
- quickly recalled by band groups (HF/VHF/UHF/AIR/OTHERS)
- USB ports support CAT operation, audio input/output and TX control
- The new FTX-1F will be available early 2025. Please be ready for this forthcoming exciting new radio!