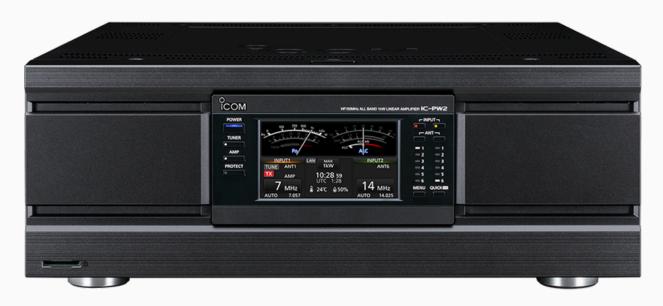

## HF/50 MHZ 1 KW LINEAR AMPLIFIER IC-PW2

## TO BE RELEASED SUMMER – AUTUMN 2024 1 KW OUTPUT AT FULL DUTY CYCLE SINGLE OPERATOR TWO RADIOS (SO2R) WITH ONE IC-PW2