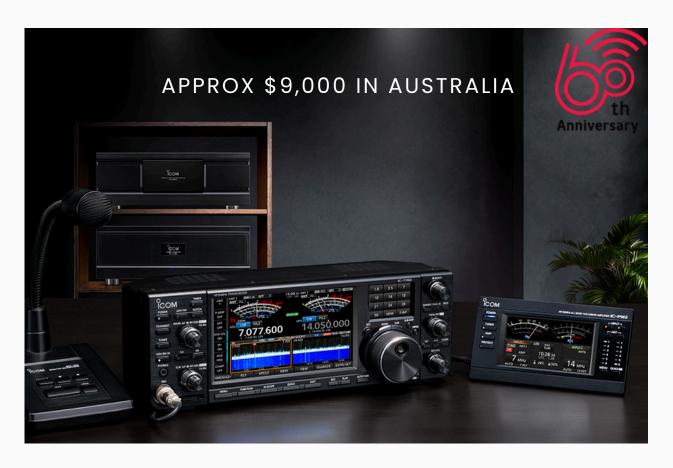

## The IC-7760, A New Innovative Shack Style Full Control Head with Separate RF Deck

Icom Inc. proudly announces the release of the IC-7760, 200 W HF/50 MHz amateur transceiver. Initial deliveries are planned for around November 2024. To commemorate Icom's 60th Anniversary, a special 60th Anniversary logo plate is included with the IC-7760 as a special offer for the first 200 units shipped international.

The IC-7760 offers a new "innovative Shack Style" consisting a full control head with separate RF deck, connected through a control cable for greater installation flexibility. The supplied control cable is 3 m, 9.8 ft long, and by using a commercially available LAN cable, the RF deck can be installed in a more remote location. Furthermore, the control head and RF deck can be connected through a wired home LAN connection for remote operation. This simple configuration does not require a PC, and can be easily operated from nearly anywhere in the home as long as a LAN connection is available.

Main and Sub dual displays with touch screen function are provided for improved visibility of information and smooth operation. The 7-inch main display centralizes information necessary for operation, such as Main/Sub frequencies and the setting/operating status of each function. The newly adopted 2.4-inch sub-display shows filter effects, various meters, and band stacking register keys.

The IC-7760 offers a new Innovative Shack Style, combining 200 W of high output power with clean signal transmission assisted by the Digital Pre-Distortion feature, and convenient functions to support comfortable operation, making it ideal for contests and DX hunting.