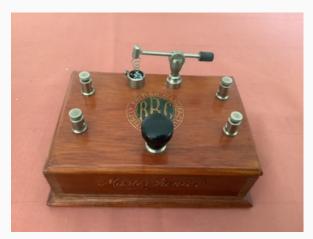

## FTX-1F

HF/50/144/430MHz All Mode Field QRP Transceiver

Available in early 2025

YAESU

Radio for Professionals

The new FTX-1F is a portable transceiver utilizing SDR technology and provides 6W of power output with the 5670mAh Lithium-ion battery pack (Which enables 9-hours stand-alone operating time on the HF bands, SSB mode, and 8-hours operating time on the V/UHF bands, FM mode based on a 6-6-48 duty cycle). Up to 10W of power output is available when using an external DC power supply.