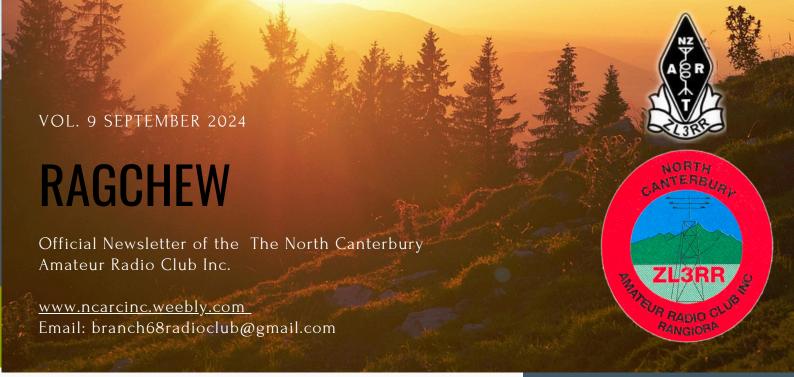

#### Introducing the new

## FTX-1F

HF/50/144/430MHz All Mode Field QRP Transceiver

Available in early 2025

YAESU

Radio for Professionals

The new FTX-1F is a portable transceiver utilizing SDR technology and provides 6W of power output with the 5670mAh Lithium-ion battery pack (Which enables 9-hours stand-alone operating time on the HF bands, SSB mode, and 8-hours operating time on the V/UHF bands, FM mode based on a 6-6-48 duty cycle). Up to 10W of power output is available when using an external DC power supply.

- FTX-1F True All-Rounder
- HF/50/144/430MHz All Mode Field Transceiver
- Providing stand-alone 9-hours of operation

This information and the sample shown at HAM FAIR 2024 are only the preliminary introduction.

Detailed information will be announced at a later date.

A number of the fundamental and remarkable features of the new FTX-1F are:

- Operation in SSB, CW, AM, FM and C4FM digital modes
- SDR Technology and 3DSS (3-Dimensional Spectrum Stream) on a 4.3-inch highresolution full-color touch display
- panel
- Two independent receiver circuits provide true simultaneous dual-band operation, whether in the same band or in
- different bands. For example: SSB communication on HF bands simultaneously with C4FM digital communication
- on V/UHF bands (\*HF+V, HF+U, V+V, U+U, V+U, U+V)
- · Two Loud speakers ensure clear and powerful audio output
- An optional Automatic Antenna Tuner can be attached to the rear of the transceiver with the 5670mAh high-capacity
- Li-ion battery pack. The optional Cooling-fan, which is necessary for comfortable FT8 operation, can also be
- combined with the antenna tuner. (All-in-one rear panel design)
- RF front-end and Low Noise Reference Oscillator, enable Phenomenal Multi-signal Receiving characteristics
- Effective QRM rejection afforded via High-speed 32-bit IF DSP (YAESU's renowned interference reduction
- systems: SHIFT / WIDTH / NOTCH / CONTROUR / APF / DNR / NB)
- Compatible with WiRES-X operation
- PMG (Primary Memory Group) function can register and monitor up to 5 frequently used frequencies
- MAG (Memory Auto Grouping) function enables Memory Channels to be categorized in each band that can be
- quickly recalled by band groups (HF/VHF/UHF/AIR/OTHERS)
- USB ports support CAT operation, audio input/output and TX control
- The new FTX-1F will be available early 2025. Please be ready for this forthcoming exciting new radio!