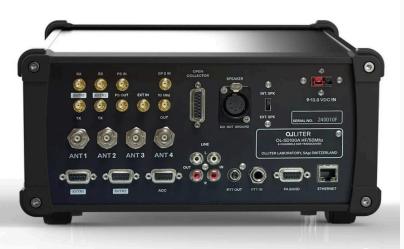

## HF/50 MHZ 1 KW LINEAR AMPLIFIER IC-PW2

## TO BE RELEASED SUMMER – AUTUMN 2024 1 KW OUTPUT AT FULL DUTY CYCLE SINGLE OPERATOR TWO RADIOS (SO2R) WITH ONE IC-PW2