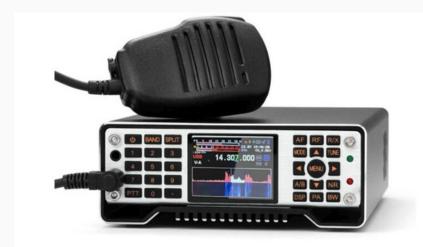

## The IC-7760, A New Innovative Shack Style Full Control Head with Separate RF Deck

Icom Inc. proudly announces the release of the IC-7760, 200 W HF/50 MHz amateur transceiver. Initial deliveries are planned for around November 2024. To commemorate Icom's 60th Anniversary, a special 60th Anniversary logo plate is included with the IC-7760 as a special offer for the first 200 units shipped international.

The IC-7760 offers a new "innovative Shack Style" consisting a full control head with separate RF deck, connected through a control cable for greater installation flexibility. The supplied control cable is 3 m, 9.8 ft long, and by using a commercially available LAN cable, the RF deck can be installed in a more remote location. Furthermore, the control head and RF deck can be connected through a wired home LAN connection for remote operation. This simple configuration does not require a PC, and can be easily operated from nearly anywhere in the home as long as a LAN connection is available.

Main and Sub dual displays with touch screen function are provided for improved visibility of information and smooth operation. The 7-inch main display centralizes information necessary for operation, such as Main/Sub frequencies and the setting/operating status of each function. The newly adopted 2.4-inch sub-display shows filter effects, various meters, and band stacking register keys.

DIGI-SEL (Digital Pre-selector) and the preamp can now be used together. DIGI-SEL prevents suppression of strong out-of-band signals, while the preamp improves receiver sensitivity. It also maximizes the dynamic range of the A/D converter to avoid signal overflow.

The IC-7760 offers a new Innovative Shack Style, combining 200 W of high output power with clean signal transmission assisted by the Digital Pre-Distortion feature, and convenient functions to support comfortable operation, making it ideal for contests and DX hunting.

- Full control head with separate RF deck for greater installation flexibility
- Supports in-house remote operation through a wired LAN\*1
- Two displays, 7-inch wide and 2.4-inch, with touch screen operation
- DIGI-SEL and the preamp can work at the same time
- · Advanced RF direct sampling system using FPGA processing
- 200 W full power and full duty \*2
- DPD (Digital Pre-Distortion) for excellent IMD characteristics and clean transmitted signals