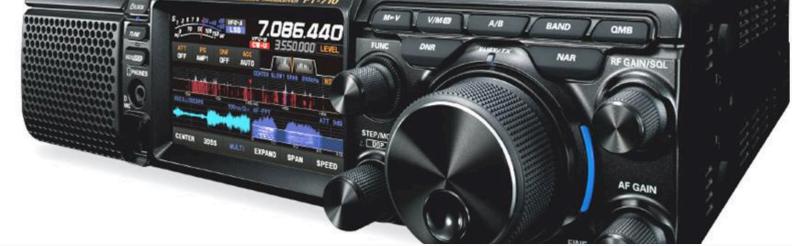

## FTX-1F

HF/50/144/430MHz All Mode Field QRP Transceiver

Available in early 2025

YAESU

Radio for Professionals

The new FTX-1F is a portable transceiver utilizing SDR technology and provides 6W of power output with the 5670mAh Lithium-ion battery pack (Which enables 9-hours stand-alone operating time on the HF bands, SSB mode, and 8-hours operating time on the V/UHF bands, FM mode based on a 6-6-48 duty cycle). Up to 10W of power output is available when using an external DC power supply.

- FTX-1F True All-Rounder
- HF/50/144/430MHz All Mode Field Transceiver
- Providing stand-alone 9-hours of operation

This information and the sample shown at HAM FAIR 2024 are only the preliminary introduction.

Detailed information will be announced at a later date.

A number of the fundamental and remarkable features of the new FTX-1F are:

- Operation in SSB, CW, AM, FM and C4FM digital modes
- SDR Technology and 3DSS (3-Dimensional Spectrum Stream) on a 4.3-inch highresolution full-color touch display
- panel
- Two independent receiver circuits provide true simultaneous dual-band operation, whether in the same band or in
- different bands. For example: SSB communication on HF bands simultaneously with C4FM digital communication
- on V/UHF bands (\*HF+V, HF+U, V+V, U+U, V+U, U+V)
- · Two Loud speakers ensure clear and powerful audio output
- An optional Automatic Antenna Tuner can be attached to the rear of the transceiver with the 5670mAh high-capacity
- Li-ion battery pack. The optional Cooling-fan, which is necessary for comfortable FT8 operation, can also be
- combined with the antenna tuner. (All-in-one rear panel design)
- RF front-end and Low Noise Reference Oscillator, enable Phenomenal Multi-signal Receiving characteristics
- Effective QRM rejection afforded via High-speed 32-bit IF DSP (YAESU's renowned interference reduction
- systems: SHIFT / WIDTH / NOTCH / CONTROUR / APF / DNR / NB)
- Compatible with WiRES-X operation
- PMG (Primary Memory Group) function can register and monitor up to 5 frequently used frequencies
- MAG (Memory Auto Grouping) function enables Memory Channels to be categorized in each band that can be
- quickly recalled by band groups (HF/VHF/UHF/AIR/OTHERS)
- USB ports support CAT operation, audio input/output and TX control
- The new FTX-1F will be available early 2025. Please be ready for this forthcoming exciting new radio!