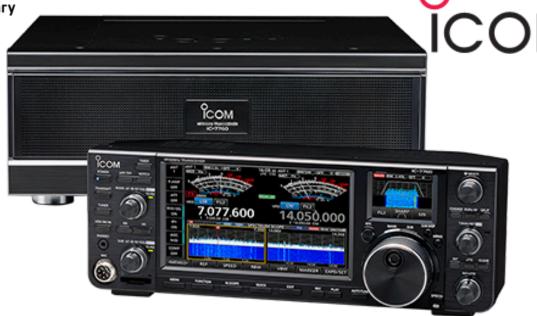

## HF/50 MHZ 1 KW LINEAR AMPLIFIER IC-PW2

## TO BE RELEASED SUMMER – AUTUMN 2024 1 KW OUTPUT AT FULL DUTY CYCLE SINGLE OPERATOR TWO RADIOS (SO2R) WITH ONE IC-PW2