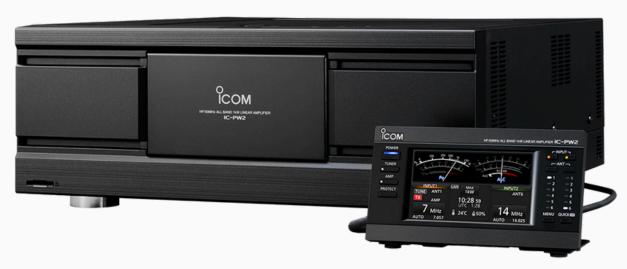

## HF/50 MHZ 1 KW LINEAR AMPLIFIER IC-PW2

## TO BE RELEASED SUMMER – AUTUMN 2024 1 KW OUTPUT AT FULL DUTY CYCLE SINGLE OPERATOR TWO RADIOS (SO2R) WITH ONE IC-PW2