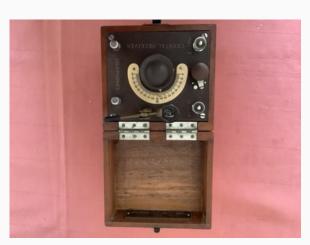

## FTX-1F

HF/50/144/430MHz All Mode Field QRP Transceiver

Available in early 2025

YAESU

Radio for Professionals

The new FTX-1F is a portable transceiver utilizing SDR technology and provides 6W of power output with the 5670mAh Lithium-ion battery pack (Which enables 9-hours stand-alone operating time on the HF bands, SSB mode, and 8-hours operating time on the V/UHF bands, FM mode based on a 6-6-48 duty cycle). Up to 10W of power output is available when using an external DC power supply.