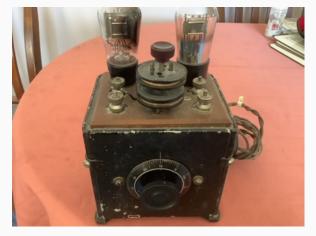

lications. Next-generation FPGA: The OL-SDR is powered by a next-generation FPGA, which provides unprecedented versatility and control.

Extreme adaptability and operational precision: The OL-SDR is designed for extreme adaptability and operational precision, making it ideal for high-demand operating contexts.

Advanced external interface: The OL-SDR's advanced external interface is designed to meet the most demanding needs of the most sophisticated operators.

Maximum customization and flexibility: The OL-SDR offers a level of customization and flexibility that is unmatched by any other SDR radio.

If you are looking for the most sophisticated, flexible, and powerful SDR radio on the market, the OL-SDR is the perfect choice for you.

https://www.olliter.com/sdr-en.html

## ROSS'S RADIOS



These are all original and are from 60 to 100 years old. I have 18 and always looking for more.

The valve one, a Polar Twin, TRF with regeneration English from 1925

ZL3RJ

















#### Rotuma DX-Pedition to Fiji

Work party for 3D2Z Rotuma DXpedition held at Gregg W6IZT's north GA QTH over the past days.... getting ready to air frieght approximately 1,300 pounds of gear to Fiji in a couple of weeks. The 3D2Z DXpedition is scheduled for November 15.

Rotuma 2024 - 3D2Z

PRESS RELEASE - July 26, 2024

Contact: Hal Turley, W8HC email: w8hc@aol.com

DX Engineering (DXE) is Major Sponsor of the 3D2Z Rotuma DXpedition

We are pleased to announce that our good friends at DX Engineering (DXE) are a major sponso of the 3D2Z Rotuma Dxpedition scheduled for late November.

DXE has now joi