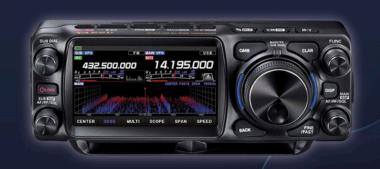

## The IC-7760, A New Innovative Shack Style Full Control Head with Separate RF Deck

Icom Inc. proudly announces the release of the IC-7760, 200 W HF/50 MHz amateur transceiver. Initial deliveries are planned for around November 2024. To commemorate Icom's 60th Anniversary, a special 60th Anniversary logo plate is included with the IC-7760 as a special offer for the first 200 units shipped international.

The IC-7760 offers a new "innovative Shack Style" consisting a full control head with separate RF deck, connected through a control cable for greater installation flexibility. The supplied control cable is 3 m, 9.8 ft long, and by using a commercially available LAN cable, the RF deck can be installed in a more remote location. Furthermore, the control head and RF deck can be connected through a wired home LAN connection for remote operation. This simple configuration does not require a PC, and can be easily operated from nearly anywhere in the home as long as a LAN connection is available.

Main and Sub dual displays with touch screen function are provided for improved visibility of information and smooth operation. The 7-inch main display centralizes information necessary for operation, such as Main/Sub frequencies and the setting/operating status of each function. The newly adopted 2.4-inch sub-display shows filter effects, various meters, and band stacking register keys.

DIGI-SEL (Digital Pre-selector) and the preamp can now be used together. DIGI-SEL prevents suppression of strong out-of-band signals, while the preamp improves receiver sensitivity. It also maximizes the dynamic range of the A/D converter to avoid signal overflow.

The IC-7760 offers a new Innovative Shack Style, combining 200 W of high output power with clean signal transmission assisted by the Digital Pre-Distortion feature, and convenient functions to support comfortable operation, making it ideal for contests and DX hunting.

- Full control head with separate RF deck for greater installation flexibility
- Supports in-house remote operation through a wired LAN\*1
- Two displays, 7-inch wide and 2.4-inch, with touch screen operation
- DIGI-SEL and the preamp can work at the same time
- · Advanced RF direct sampling system using FPGA processing
- 200 W full power and full duty \*2
- DPD (Digital Pre-Distortion) for excellent IMD characteristics and clean transmitted signals