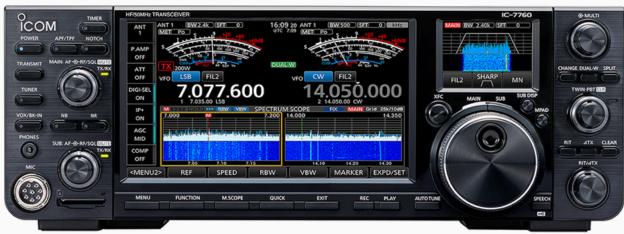

## The IC-7760, A New Innovative Shack Style Full Control Head with Separate RF Deck

Icom Inc. proudly announces the release of the IC-7760, 200 W HF/50 MHz amateur transceiver. Initial deliveries are planned for around November 2024. To commemorate Icom's 60th Anniversary, a special 60th Anniversary logo plate is included with the IC-7760 as a special offer for the first 200 units shipped international.

The IC-7760 offers a new "innovative Shack Style" consisting a full control head with separate RF deck, connected through a control cable for greater installation flexibility. The supplied control cable is 3 m, 9.8 ft long, and by using a commercially available LAN cable, the RF deck can be installed in a more remote location. Furthermore, the control head and RF deck can be connected through a wired home LAN connection for remote operation. This simple configuration does not require a PC, and can be easily operated from nearly anywhere in the home as long as a LAN connection is available.

Main and Sub dual displays with touch screen function are provided for improved visibility of information and smooth operation. The 7-inch main display centralizes information necessary for operation, such as Main/Sub frequencies and the setting/operating status of each function. The newly adopted 2.4-inch sub-display shows filter effects, various meters, and band stacking register keys.

The IC-7760 offers a new Innovative Shack Style, combining 200 W of high output power with clean signal transmission assisted by the Digital Pre-Distortion feature, and convenient functions to support comfortable operation, making it ideal for contests and DX hunting.