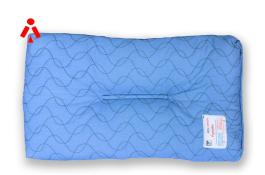

## **Suicide Prevention Pillow**

"Signature Quilt Series"

## **PRODUCT CODE: OP-1424**

Product Size: 14x24x2 inches
• FR Fabric (Fire Retardant)

- Patented 12 stitch per inch Signature Quilt and layered fabric.
- 5 Layer Quilted FR Aramid fabric with Ballistic nylon middle layer which stops tearing
- Quilting with a Lock stitch 45 lbs Bonded Nylon and Finished using 70lbs Bonded Thread
- Tear resistant Cannot be rolled up into a rope
- Fire Retardant Tumble dry (60°C or 140°F)
- Extremely Durable Machine wash (60°C or 140°F)