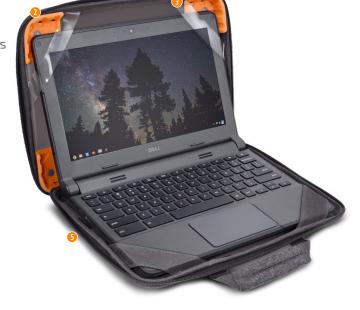

## The ultimate, protective laptop workstation

Designed so that your computer never has to leave the case, the Shuttle 3.0 allows you to work comfortably from your lap or any desktop surface. Full time protection is provided while using, carrying and storing.

- Slim, compact design makes for easy carryingand fits in backpacks
- Stiff thermoformed EVA shell and shock absorbing corners shield computer against damage
- 3 Corner straps keep computer securely held inside case.
- Carry with either the comfortable carrying handle or the shoulder strap (sold separately).
- 5 Designed for use on your lap or desktop surface
- 6 Removable external pocket for charger and accessories. (Sold Separately)
- 1 ID Window for fast identification.