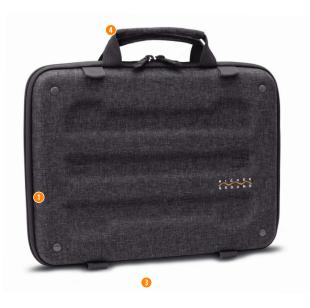

- Slim, compact design makes for easy carryingand fits in backpacks
- Stiff thermoformed EVA shell and shock absorbing corners shield computer against damage
- 3 Corner straps keep computer securely held inside case.
- Carry with either the comfortable carrying handle or the shoulder strap (sold separately).
- 5 Designed for use on your lap or desktop surface
- 6 Removable external pocket for charger and accessories. (Sold Separately)
- 1 ID Window for fast identification.