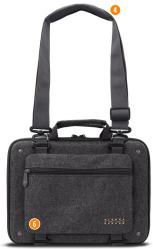

- Slim, compact design makes for easy carryingand fits in backpacks
- Stiff thermoformed EVA shell and shock absorbing corners shield computer against damage
- 3 Corner straps keep computer securely held inside case.
- Carry with either the comfortable carrying handle or the shoulder strap (sold separately).
- 5 Designed for use on your lap or desktop surface
- 6 Removable external pocket for charger and accessories. (Sold Separately)
- 1 ID Window for fast identification.