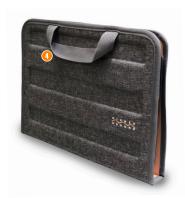

## Universal Work-in-the-case for carts

From cart to classroom, the Datakeeper Cart offers Chromebooks full-time protection. The universal cover securely attaches to nearly every 11" Chromebook and at only 1.25" wide, easily fits in most carts.

- Slim design easily fits in most carts.
- Open sides provide convenient access to charging ports
- 3 Offset edges protect laptop from accidental drops
- O Comfortable carrying handle for transporting the case.
- 3 ID window for quick identification