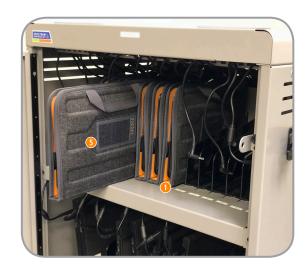

## Universal Work-in-the-case for carts

From cart to classroom, the Datakeeper Cart offers Chromebooks full-time protection. The universal cover securely attaches to nearly every 11" Chromebook and at only 1.25" wide, easily fits in most carts.

- Slim design easily fits in most carts.
- Open sides provide convenient access to charging ports
- 3 Offset edges protect laptop from accidental drops
- O Comfortable carrying handle for transporting the case.
- 3 ID window for quick identification