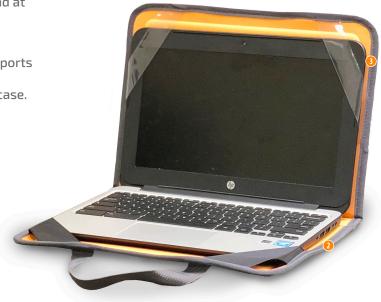

- Slim design easily fits in most carts.
- Open sides provide convenient access to charging ports
- 3 Offset edges protect laptop from accidental drops
- O Comfortable carrying handle for transporting the case.
- 3 ID window for quick identification