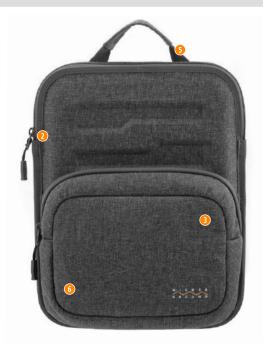

- Slim design slips easily into backpacks
- Secure, zippered opening provides easy and
- quick access while carrying or in backpack
- 8 Large storage pocket for charger and accessories
- ID Window for quick identification
- Integrated carrying handle

O Screen printed school logo area for optional customization on back of case or front of pocket

| Laptop<br>Dimensions | 11"     |
|----------------------|---------|
| Length               | 12.5 in |
| Width                | 9.0 in  |
| Profile              | 1.0 in  |
| Case Weight          | TBD     |