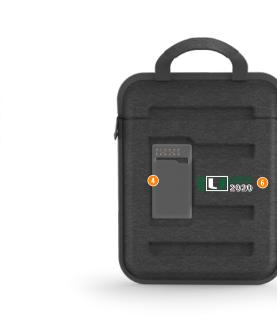

- Slim design slips easily into backpacks
- Secure, zippered opening provides easy and
- quick access while carrying or in backpack
- 8 Large storage pocket for charger and accessories
- ID Window for quick identification
- Integrated carrying handle

O Screen printed school logo area for optional customization on back of case or front of pocket

| Laptop<br>Dimensions | 11"     |
|----------------------|---------|
| Length               | 12.5 in |
| Width                | 9.0 in  |
| Profile              | 1.0 in  |
| Case Weight          | TBD     |