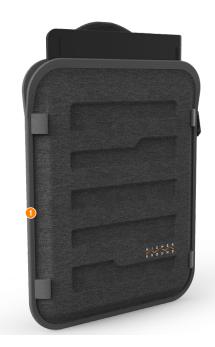

## Sleek armored laptop sleeve

The Capsule protects your gear with the perfect balance of size and toughness. Great for extra backpack protection or use on its own. An optional shoulder strap and power pocket are also available.

R

Е

N

- Slim design slips easily into backpacks
- Secure, zippered opening provides easy and quick access while carrying or in backpack
- Optional power pocket for charger and accessories (Sold Separately)
- ID Window for quick identification
- Integrated carrying handle
- Screen printed school logo area for optional customization (Printable area: 2.75" tall by 3.5" wide)