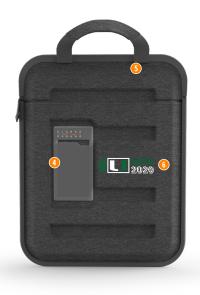

R

Е

N

- Slim design slips easily into backpacks
- Secure, zippered opening provides easy and quick access while carrying or in backpack
- Optional power pocket for charger and accessories (Sold Separately)
- ID Window for quick identification
- Integrated carrying handle
- Screen printed school logo area for optional customization (Printable area: 2.75" tall by 3.5" wide)

Window

| Laptop<br>Dimensions | 11"     | 13/14"  |
|----------------------|---------|---------|
| Length               | 12.5 in | 13.7 in |
| Width                | 9.0 in  | 9.5 in  |
| Profile              | 1.0 in  | 1.0 in  |
| Case Weight          | TBD     | TBD     |