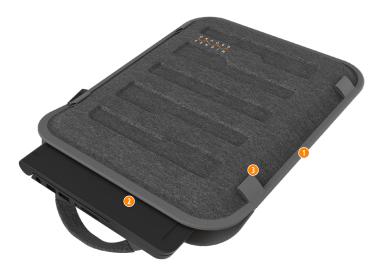

R

Е

N

- Slim design slips easily into backpacks
- Secure, zippered opening provides easy and quick access while carrying or in backpack
- Optional power pocket for charger and accessories (Sold Separately)
- ID Window for quick identification
- Integrated carrying handle
- Screen printed school logo area for optional customization (Printable area: 2.75" tall by 3.5" wide)