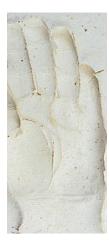

## **Flexible Temporary Mold**

InstaMold allows for the most perfect reproductions of all 3 dimensional objects and shapes in a matter of minutes. The clever temporary mold making compound is activated by water. Flexible InstaMold makes an exact replica including the finest of detail. InstaMold is completely harmless to use for body casting and the material will not adhere to the originals you are casting. Once you have your completed your mold you can then make numerous copies using Art Plaster, Permastone, resin, wax or other casting compounds.

#### InstaMold<sup>™</sup> Features: **Key Benefits:** Ideal For: **Premium Casting Compound** Non-Toxic & Safe Flexible yet Firm to Hold Preserving Form Molds Are ready to Very Versatile Memorabilia Use for Craft or fine art Cast 2 – 12 Minutes **Body Casting** Air Dries Multiple Castings per Mold **Historical Reproductions Reproduces Finite Details** Accepts fine detail Antique Molding Superior white when dry Just Add Water Will Not Repair Harm Originals Safe for Body **Hobby Castings** Casting Cast with Plaster, Jewelry Making Wax, Resin, Soap, Ice **Ice Sculptures**