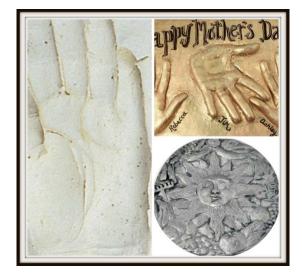

## **Flexible Temporary Mold**

InstaMold allows for the most perfect reproductions of all 3 dimensional objects and shapes in a matter of minutes. The clever temporary mold making compound is activated by water. Flexible InstaMold makes an exact replica including the finest of detail. InstaMold is completely harmless to use for body casting and the material will not adhere to the originals you are casting. Once you have your completed your mold you can then make numerous copies using Art Plaster, Permastone, resin, wax or other casting compounds.

#### InstaMold<sup>™</sup> Features: **Key Benefits:** Ideal For: **Premium Casting Compound** Non-Toxic & Safe Flexible yet Firm to Hold Preserving Form Molds Are ready to Very Versatile Memorabilia Use for Craft or fine art Cast 2 – 12 Minutes **Body Casting** Air Dries Multiple Castings per Mold **Historical Reproductions Reproduces Finite Details** Accepts fine detail Antique Molding Superior white when dry Just Add Water Will Not Repair Harm Originals Safe for Body **Hobby Castings** Casting Cast with Plaster, Jewelry Making Wax, Resin, Soap, Ice **Ice Sculptures**