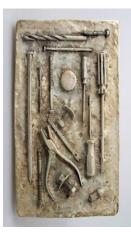

## **Flexible Temporary Mold**

InstaMold allows for the most perfect reproductions of all 3 dimensional objects and shapes in a matter of minutes. The clever temporary mold making compound is activated by water. Flexible InstaMold makes an exact replica including the finest of detail. InstaMold is completely harmless to use for body casting and the material will not adhere to the originals you are casting. Once you have your completed your mold you can then make numerous copies using Art Plaster, Permastone, resin, wax or other casting compounds.

#### InstaMold<sup>™</sup> Features: **Key Benefits:** Ideal For: **Premium Casting Compound** Non-Toxic & Safe Flexible yet Firm to Hold Preserving Form Molds Are ready to Very Versatile Memorabilia Use for Craft or fine art Cast 2 – 12 Minutes **Body Casting** Air Dries Multiple Castings per Mold **Historical Reproductions Reproduces Finite Details** Accepts fine detail Antique Molding Superior white when dry Just Add Water Will Not Repair Harm Originals Safe for Body **Hobby Castings** Casting Cast with Plaster, Jewelry Making Wax, Resin, Soap, Ice **Ice Sculptures**