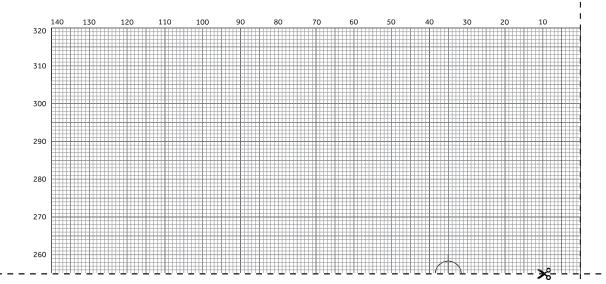

## **SHOE SIZING GUIDE**

PREPARE THE TOOL

MEASURE THE LENGTH - Place the bottom of the sheet against a wall. Measure wearing the socks you ride in.

Find your size in the chart below. Half sizes are the same width as the whole size below it. For a wider shoe, move up to the next whole size.