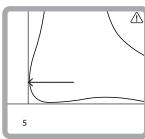

## **SHOE SIZING GUIDE**

PREPARE THE TOOL

MEASURE THE LENGTH - Place the bottom of the sheet against a wall. Measure wearing the socks you ride in.

Find your size in the chart below. Half sizes are the same width as the whole size below it. For a wider shoe, move up to the next whole size.