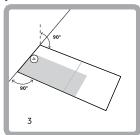

## **SHOE SIZING GUIDE**

PREPARE THE TOOL

MEASURE THE LENGTH - Place the bottom of the sheet against a wall. Measure wearing the socks you ride in.

Find your size in the chart below. Half sizes are the same width as the whole size below it. For a wider shoe, move up to the next whole size.