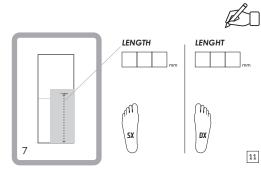

## **SHOE SIZING GUIDE**

PREPARE THE TOOL

MEASURE THE LENGTH - Place the bottom of the sheet against a wall. Measure wearing the socks you ride in.

Find your size in the chart below. Half sizes are the same width as the whole size below it. For a wider shoe, move up to the next whole size.