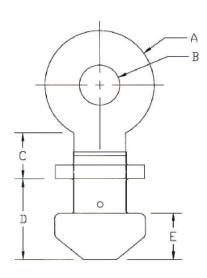

ISO 9001

082423-R00

|        | DIMENSIONAL INFORMATION |         |    |      |    |      |     |             |
|--------|-------------------------|---------|----|------|----|------|-----|-------------|
|        | Α                       | В       | С  | D    | E  | F    | G   | TARE WEIGHT |
| Inches | 4.75" D                 | 1.75" D | 2" | 3.5" | 2" | 1.5" | 10" | 15 Lbs      |
| Metric | 121                     | 45      | 51 | 89   | 51 | 38   | 254 | 6.8 Kg      |