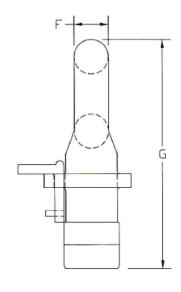

ISO 9001

082423-R00

|        | DIMENSIONAL INFORMATION |         |    |      |    |      |     |             |
|--------|-------------------------|---------|----|------|----|------|-----|-------------|
|        | Α                       | В       | С  | D    | E  | F    | G   | TARE WEIGHT |
| Inches | 4.75" D                 | 1.75" D | 2" | 3.5" | 2" | 1.5" | 10" | 15 Lbs      |
| Metric | 121                     | 45      | 51 | 89   | 51 | 38   | 254 | 6.8 Kg      |