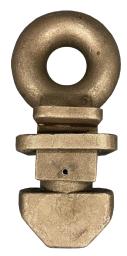

## **ISO Top Lifting Lug**

This item can be used to lift containers when a forklift has limited access to the container forklift pockets

■ APPLICATION LIFTING LUG

## STANDARD PRODUCT FEATURES

- · Forged Steel
- · Capacity safe working load 40 Tons per set (for top lifting only).
- · Compatible with all ISO type Containers
- · High Strength Construction
- · Designed for lifting containers when the spreader bar can not be properly aligned
- · Locking ring prevents accidental turning after installation