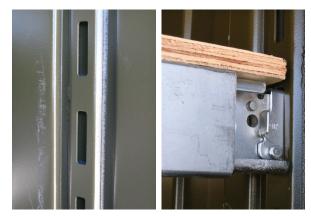

## **Shoring and Decking Beam (Quadcon)**

Create shelf units and shore cargo inside Quadcon and Quadcon Refrigerated Containers

Shoring & Decking Beam engages on vertical "E" track system on ISO Container wall

## STANDARD PRODUCT FEATURES

- Engages on vertical "E" track system on ISO Container wall
- Adjustable length compatible with Quadcon Containers

012624-R00

CERTIFIED QUALITY MANAGEMENT SYSTEM

ALL DIMENSIONS AND WEIGHTS ARE NOMINAL AND SUBJECT TO MINOR VARIATIONS THAT MAY OCCUR DURING THE MANUFACTURING PROCESS