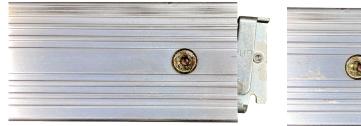

## **Shoring and Decking Beam (Quadcon)**

Create shelf units and shore cargo inside Quadcon and Quadcon Refrigerated Containers

Shoring & Decking Beam engages on vertical "E" track system on ISO Container wall

## STANDARD PRODUCT FEATURES

- Engages on vertical "E" track system on ISO Container wall
- Adjustable length compatible with Quadcon Containers

012624-R00

CERTIFIED QUALITY MANAGEMENT SYSTEM

ALL DIMENSIONS AND WEIGHTS ARE NOMINAL AND SUBJECT TO MINOR VARIATIONS THAT MAY OCCUR DURING THE MANUFACTURING PROCESS