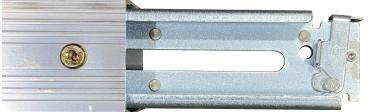

## **Shoring and Decking Beam (Quadcon)**

Create shelf units and shore cargo inside Quadcon and Quadcon Refrigerated Containers

Shoring & Decking Beam engages on vertical "E" track system on ISO Container wall

## STANDARD PRODUCT FEATURES

- Engages on vertical "E" track system on ISO Container wall
- Adjustable length compatible with Quadcon Containers

012624-R00

CERTIFIED QUALITY MANAGEMENT SYSTEM

ALL DIMENSIONS AND WEIGHTS ARE NOMINAL AND SUBJECT TO MINOR VARIATIONS THAT MAY OCCUR DURING THE MANUFACTURING PROCESS