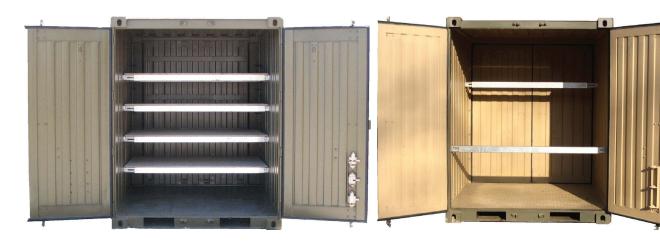

## **Shoring and Decking Beam (Quadcon)**

Create shelf units and shore cargo inside Quadcon and Quadcon Refrigerated Containers

Shoring & Decking Beam engages on vertical "E" track system on ISO Container wall

## STANDARD PRODUCT FEATURES

- Engages on vertical "E" track system on ISO Container wall
- Adjustable length compatible with Quadcon Containers

012624-R00

CERTIFIED QUALITY MANAGEMENT SYSTEM

ALL DIMENSIONS AND WEIGHTS ARE NOMINAL AND SUBJECT TO MINOR VARIATIONS THAT MAY OCCUR DURING THE MANUFACTURING PROCESS