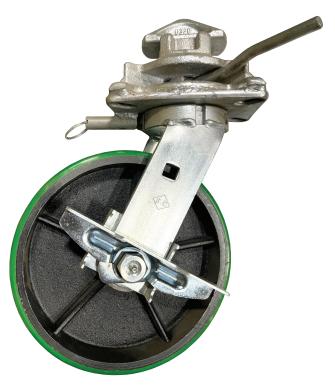

## 3k Lbs. Capacity, 10" H Right Hand Swivel Caster Wheel with SB1470 Welded Twistlock

## STANDARD FEATURES

- Capacity max working load 3,000 lbs.
- · Zinc plated finish
- 3/4" dia. Axle bolt w/ locknut
- Zerk grease fitting in axle & raceway
- Top plate & yoke drop forged steel
- Polyurethane over steel wheel
- Rotates full 360 degrees

## **OPTIONAL FEATURES**

- Position lock
- Wheel brake
- Deck mount twistlock

060623-R00

ISO 9001

|        | Wheel Diameter | Wheel Width | <b>Box Ground Clearance with Caster</b> | Assembly Weight |
|--------|----------------|-------------|-----------------------------------------|-----------------|
| Ft in  | 10"            | 3"          | 11 1/2"                                 | 55 Lbs          |
| Metric | 254            | 76.2        | 292.1                                   | 24.94 kg        |