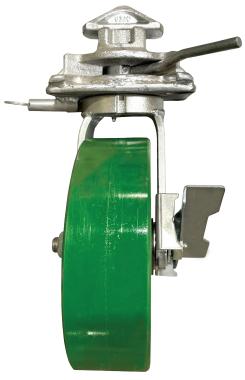

## 3k Lbs. Capacity, 10" H Right Hand Swivel Caster Wheel with SB1470 Welded Twistlock

## STANDARD FEATURES

- Capacity max working load 3,000 lbs.
- · Zinc plated finish
- 3/4" dia. Axle bolt w/ locknut
- Zerk grease fitting in axle & raceway
- Top plate & yoke drop forged steel
- Polyurethane over steel wheel
- Rotates full 360 degrees

## **OPTIONAL FEATURES**

- Position lock
- Wheel brake
- Deck mount twistlock

060623-R00

ISO 9001

|        | Wheel Diameter | Wheel Width | <b>Box Ground Clearance with Caster</b> | Assembly Weight |
|--------|----------------|-------------|-----------------------------------------|-----------------|
| Ft in  | 10"            | 3"          | 11 1/2"                                 | 55 Lbs          |
| Metric | 254            | 76.2        | 292.1                                   | 24.94 kg        |