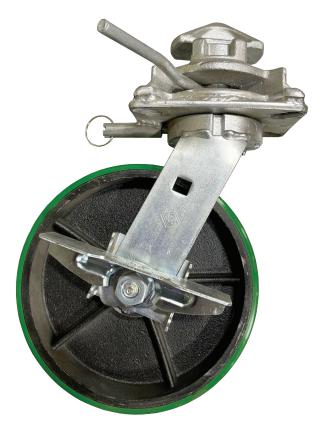

## 3k Lbs. Capacity, 10" H Left Hand Swivel Caster Wheel with SB1470 Welded Twistlock

## **STANDARD FEATURES**

- Capacity max working load 3,000 lbs.
- Zinc plated finish
- 3/4" dia. Axle bolt w/ locknut
- Zerk grease fitting in axle & raceway
- Top plate & yoke drop forged steel
- Polyurethane over steel wheel
- Rotates full 360 degrees

## **OPTIONAL FEATURES**

- Position lock
- Wheel brake
- Deck mount twistlock

3k Lbs. Capacity, 10" H Left Hand Swivel Caster Wheel with SB1470 Welded Twistlock

060623-R00

ISO 9001

|        | Wheel Diameter | Wheel Width | Box Ground Clearance with Caster | Assembly Weight |
|--------|----------------|-------------|----------------------------------|-----------------|
| Ft in  | 10"            | 3"          | 11 1/2"                          | 55 Lbs          |
| Metric | 254            | 76.2        | 292.1                            | 24.94 kg        |