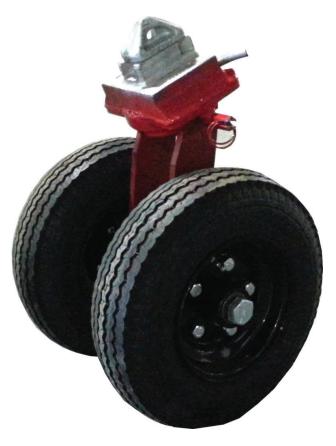

## 2.5k Lbs. Capacity, 16" H Dual Wheel Swivel Caster w/ Welded Twistlock

## STANDARD FEATURES

- Capacity max working load 2,500 lbs./Caster
- Two 4.80-8 and 6 Ply pneumatic tires, 16" Dia.
- · Rotates full 360 degrees, fully swivels
- · Hot forged construction with integrally forged kingpins and precision tapered thrust bearings
- Tapered bearings in wheels
- Enamel finish

1 Sea Box Drive, East Riverton, NJ 08077-2022

- · Deck mount twistlock, welded in place
- Maximum inflation pressure of 60 psi

|        | Wheel Diameter | Wheel Width | Box Ground Clearance with Caster | Assembly Weight |
|--------|----------------|-------------|----------------------------------|-----------------|
| Ft in  | 16"            | 5 1/8"      | 20"                              | 65 Lbs          |
| Metric | 406.4          | 130.2       | 508                              | 29.48 Kgs       |