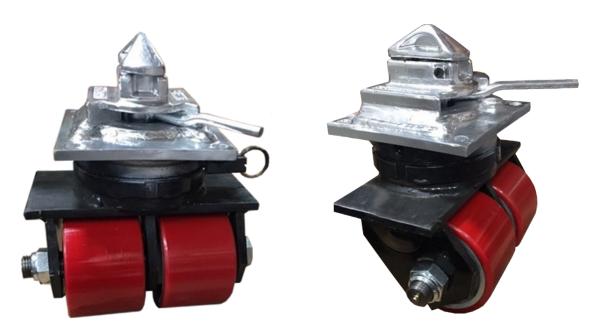

## 10.9K Lbs. Capacity, 6" H Swivel Caster w/ Welded Twistlock

## **STANDARD FEATURES**

- Capacity max working load 10,900 lbs./Caster
- · Allows container to be easily moved on warehouse floor
- Zinc plated finish
- 3/4" dia. Axle bolt w/ locknut
- Zerk grease fitting in axle & raceway
- Top plate & yoke drop forged steel
- Polyurethane over steel wheel, 6" Dia.
- Rotates full 360 degrees
- (4) Position lock- North, South, East or West
- · Deck mount twistlock, welded in place

## ISO 9001

| _ |        | Wheel Diameter | Box Ground Clearance with Caster | Wheel Width | Weight  |
|---|--------|----------------|----------------------------------|-------------|---------|
|   | Ft in  | 6"             | 14"                              | 4"          | 117 Lbs |
| Ĩ | Metric | 152.4          | 355.6                            | 101.6       | 53.07   |