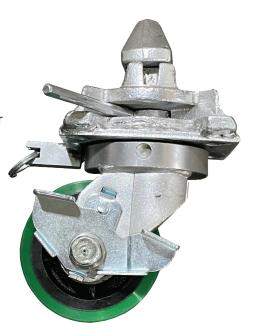

## 3.5k Lbs. Capacity, 6" H Swivel Caster w/Brake and Welded Twistlock

## STANDARD FEATURES

- Capacity max working load 3,500 lbs./Caster
- · Allows container to be easily moved on warehouse floor
- · Zinc plated finish
- 3/4" dia. Axle bolt w/ locknut
- Zerk grease fitting in axle & raceway
- · Top plate & yoke drop forged steel
- · Polyurethane over steel wheel, 6" Dia.
- Rotates full 360 degrees
- (4) Position lock- North, South, East or West
- · Deck mount twistlock, welded in place

040722-R00

ISO 9001

|        | Diameter | Box Ground Clearance with Caster | Wheel Width | Weight    |
|--------|----------|----------------------------------|-------------|-----------|
| Ft in  | 6"       | 8 1/2"                           | 3"          | 41 Lbs    |
| Metric | 152.4    | 215.9                            | 76.2        | 18.59 Kgs |