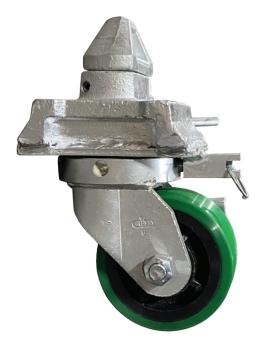

## 3.5k Lbs. Capacity, 6" H Swivel Caster w/Brake and Welded Twistlock

## STANDARD FEATURES

- Capacity max working load 3,500 lbs./Caster
- · Allows container to be easily moved on warehouse floor
- · Zinc plated finish
- 3/4" dia. Axle bolt w/ locknut
- Zerk grease fitting in axle & raceway
- · Top plate & yoke drop forged steel
- · Polyurethane over steel wheel, 6" Dia.
- Rotates full 360 degrees
- (4) Position lock- North, South, East or West
- · Deck mount twistlock, welded in place

040722-R00

ISO 9001

|        | Diameter | Box Ground Clearance with Caster | Wheel Width | Weight    |
|--------|----------|----------------------------------|-------------|-----------|
| Ft in  | 6"       | 8 1/2"                           | 3"          | 41 Lbs    |
| Metric | 152.4    | 215.9                            | 76.2        | 18.59 Kgs |