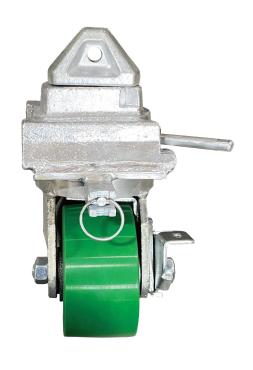

## 3.5k Lbs. Capacity, 6" H Swivel Caster w/Brake and Welded Twistlock

## STANDARD FEATURES

- Capacity max working load 3,500 lbs./Caster
- · Allows container to be easily moved on warehouse floor
- · Zinc plated finish
- 3/4" dia. Axle bolt w/ locknut
- Zerk grease fitting in axle & raceway
- · Top plate & yoke drop forged steel
- · Polyurethane over steel wheel, 6" Dia.
- Rotates full 360 degrees
- (4) Position lock- North, South, East or West
- · Deck mount twistlock, welded in place

040722-R00

ISO 9001

|        | Diameter | Box Ground Clearance with Caster | Wheel Width | Weight    |
|--------|----------|----------------------------------|-------------|-----------|
| Ft in  | 6"       | 8 1/2"                           | 3"          | 41 Lbs    |
| Metric | 152.4    | 215.9                            | 76.2        | 18.59 Kgs |