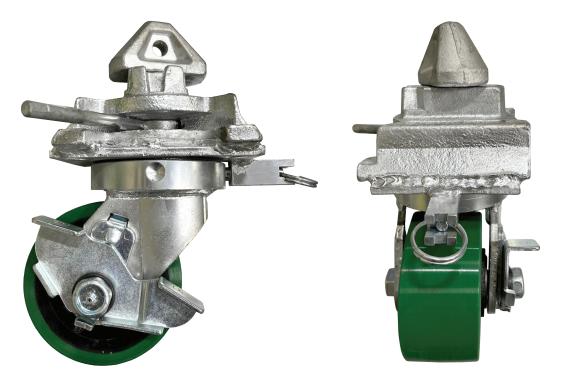

## 6k Lbs. Capacity, 6" H Left Hand Swivel Caster w/Brake and Welded Twistlock

## STANDARD FEATURES

- · Capacity max working load 6,000 lbs./Caster
- · Allows container to be easily moved on warehouse floor
- · Zinc plated finish
- 3/4" dia. Axle bolt w/ locknut
- Zerk grease fitting in axle & raceway
- Top plate & yoke drop forged steel
- · Polyurethane over steel wheel, 6" Dia.
- Rotates full 360 degrees
- (4) Position lock– North, South, East or West
- · Deck mount twistlock, welded in place

|        | Diameter | Box Ground Clearance with Caster | Wheel Width | Weight    |
|--------|----------|----------------------------------|-------------|-----------|
| Ft in  | 6"       | 8 1/2"                           | 3"          | 46 Lbs    |
| Metric | 152.4    | 215.9                            | 76.2        | 20.86 Kgs |