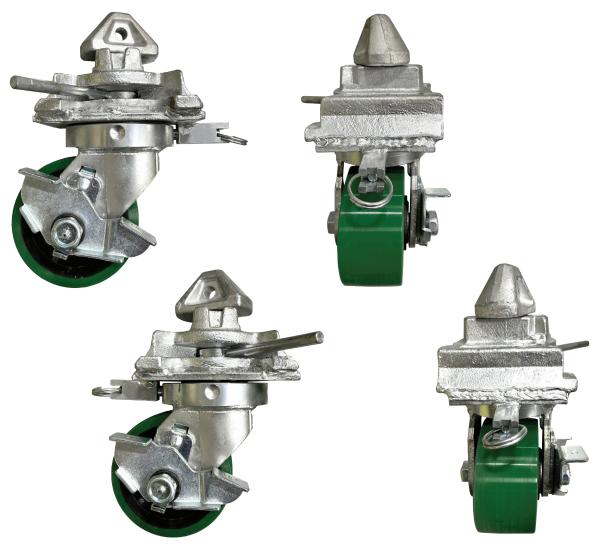

6k Lbs. Capacity, 2 6" Left Hand, 2 6" Right Hand Swivel Casters w/Brake and Welded Twistlock

060823-R00

## **STANDARD FEATURES**

- Capacity max working load 6,000 lbs./Caster
- Allows container to easily moved on warehouse floor
- · Zinc plated finish
- 3/4" dia. Axle bolt w/ locknut
- Zerk grease fitting in axle & raceway

- · Top plate & yoke drop forged steel
- · Polyurethane over steel wheel, 6" Dia.
- · Rotates full 360 degrees
- (4) Position lock- North, South, East or West
- · Deck mount twistlock, welded in place

|  |        | Diameter | Box Ground Clearance with Caster | Wheel Width | Weight    |
|--|--------|----------|----------------------------------|-------------|-----------|
|  | Ft in  | 6"       | 8 1/2"                           | 3"          | 46 Lbs    |
|  | Metric | 152.4    | 215.9                            | 76.2        | 20.86 Kgs |