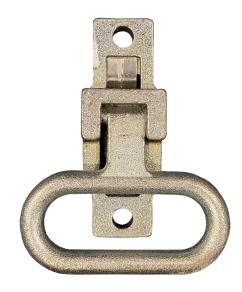

## Folding Step (Small)

110220-R00

## **STANDARD FEATURES**

- Spring hold assists in open or closed position without rattle
- · Heavy-duty grip
- · 1" projection when closed
- · 4" projection when open

ISO 9001

|        | DIMENSIONAL INFORMATION |     |       |       |       |
|--------|-------------------------|-----|-------|-------|-------|
|        | Α                       | В   | С     | D     | E     |
| Inches | 1.75"                   | 4"  | 0.95" | 3.88" | 3.83" |
| Metric | 44.5                    | 102 | 24    | 99    | 97    |