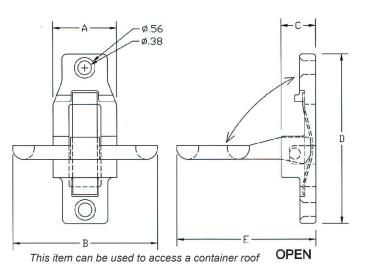

## **SPECIFICATIONS**

- · Forged steel
- · Finish zinc
- Tare weight 1 lbs / .45 kg

## **STANDARD FEATURES**

- Spring hold assists in open or closed position without rattle
- · Heavy-duty grip
- · 1" projection when closed
- · 4" projection when open

ISO 9001

|        | DIMENSIONAL INFORMATION |     |       |       |       |
|--------|-------------------------|-----|-------|-------|-------|
|        | Α                       | В   | С     | D     | E     |
| Inches | 1.75"                   | 4"  | 0.95" | 3.88" | 3.83" |
| Metric | 44.5                    | 102 | 24    | 99    | 97    |