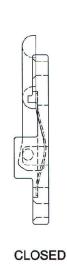

## **STANDARD FEATURES**

- Spring hold assists in open or closed position without rattle
- · Heavy-duty grip
- · 1" projection when closed
- · 4" projection when open

ISO 9001

|        | DIMENSIONAL INFORMATION |     |       |       |       |
|--------|-------------------------|-----|-------|-------|-------|
|        | Α                       | В   | С     | D     | E     |
| Inches | 1.75"                   | 4"  | 0.95" | 3.88" | 3.83" |
| Metric | 44.5                    | 102 | 24    | 99    | 97    |