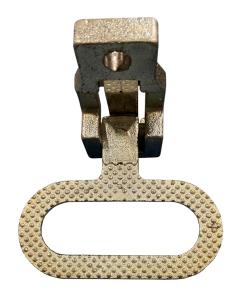

## Folding Step (Small)

110220-R00

## **STANDARD FEATURES**

- Spring hold assists in open or closed position without rattle
- · Heavy-duty grip
- · 1" projection when closed
- · 4" projection when open

ISO 9001

|        | DIMENSIONAL INFORMATION |     |       |       |       |
|--------|-------------------------|-----|-------|-------|-------|
|        | Α                       | В   | С     | D     | E     |
| Inches | 1.75"                   | 4"  | 0.95" | 3.88" | 3.83" |
| Metric | 44.5                    | 102 | 24    | 99    | 97    |