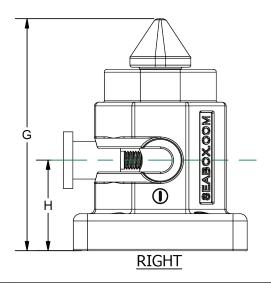

## **OPTIONAL FEATURES**

• (4) 3/4-10UNC stainless steel bolts

APPLICATION LIFTING JACK

030824-R00

ISO 9001

|        | DIMENSIONAL INFORMATION |      |      |      |      |      |       |     |
|--------|-------------------------|------|------|------|------|------|-------|-----|
|        | Α                       | В    | С    | D    | E    | F    | G     | Н   |
| Inches | 4.61                    | 2.85 | 1.01 | 0.97 | 5.55 | 3.42 | 6.15  | 2.4 |
| Metric | 117                     | 65.5 | 25.8 | 24.6 | 136  | 86.8 | 156.2 | 61  |