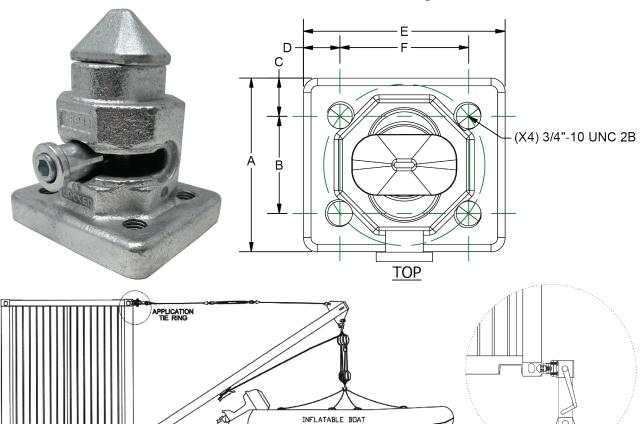

## **Horizontal Twistlock with Adapter Plate**

## **PRODUCT SPECIFICATIONS**

- · Material Forged Steel
- · Finish Zinc plated
- · Capacity safe working load 12 ton tension

APPLICATION

- · Rated capacity tension 24 tons
- · Rated capacity shear 34 tons
- · Rated capacity compression 20.8 tons
- Tare weight 14 lbs, 6.35 kg
- (4) 3/4-10UNC tapped holes on the plate

## **OPTIONAL FEATURES**

• (4) 3/4-10UNC stainless steel bolts

APPLICATION LIFTING JACK

030824-R00

ISO 9001

|        | DIMENSIONAL INFORMATION |      |      |      |      |      |       |     |
|--------|-------------------------|------|------|------|------|------|-------|-----|
|        | Α                       | В    | С    | D    | E    | F    | G     | Н   |
| Inches | 4.61                    | 2.85 | 1.01 | 0.97 | 5.55 | 3.42 | 6.15  | 2.4 |
| Metric | 117                     | 65.5 | 25.8 | 24.6 | 136  | 86.8 | 156.2 | 61  |