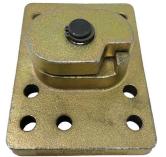

# **Side Mount Twistlock**

# **PRODUCT SPECIFICATIONS**

- Material: Cast Steel (Yield = 60KSI)
- · Finish: Zinc Yellow Chromate
- · Capacity safe working load 3 Ton tension
- · Braking capacity tension 5.5 tons
- · Rated capacity shear 17 tons
- Tare weight 6 lbs, 2.72 kg
- (10) 1/2-13 UNC tapped holes on the plate

### **STANDARD FEATURES**

· Compatible with all ISO type containers

FRONT

- \* This product is not rated for lifting overhead.\*\* This product has not be rated in bending
- TALL
   WIDE
   OVERALL THICKNESS
   PLATE THICKNESS

   Inches
   4.12
   5.5
   2.75
   .625

   Metric
   53.8
   140
   70
   16
- ALL DIMENSIONS AND WEIGHTS ARE NOMINAL AND SUBJECT TO MINOR VARIATIONS THAT MAY OCCUR DURING THE MANUFACTURING PROCESS

nt Twistlock