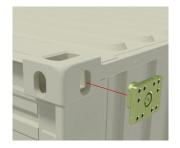

# **Side Mount Twistlock**

### **STANDARD FEATURES**

· Compatible with all ISO type containers

FRONT

- \* This product is not rated for lifting overhead.\*\* This product has not be rated in bending
- TALL
   WIDE
   OVERALL THICKNESS
   PLATE THICKNESS