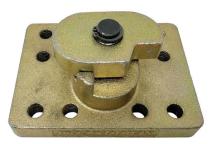

# **Side Mount Twistlock**

# **PRODUCT SPECIFICATIONS**

- Material: Cast Steel (Yield = 60KSI)
- · Finish: Zinc Yellow Chromate
- · Capacity safe working load 3 Ton tension
- · Braking capacity tension 5.5 tons
- · Rated capacity shear 17 tons
- Tare weight 6 lbs, 2.72 kg
- (10) 1/2-13 UNC tapped holes on the plate

### **STANDARD FEATURES**

· Compatible with all ISO type containers

FRONT

- \* This product is not rated for lifting overhead.\*\* This product has not be rated in bending
- TALL
   WIDE
   OVERALL THICKNESS
   PLATE THICKNESS

   Inches
   4.12
   5.5
   2.75
   .625

   Metric
   53.8
   140
   70
   16
- ALL DIMENSIONS AND WEIGHTS ARE NOMINAL AND SUBJECT TO MINOR VARIATIONS THAT MAY OCCUR DURING THE MANUFACTURING PROCESS

nt Twistlock