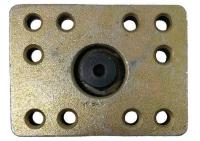

# **Side Mount Twistlock**

# **PRODUCT SPECIFICATIONS**

- Material: Cast Steel (Yield = 60KSI)
- · Finish: Zinc Yellow Chromate
- · Capacity safe working load 3 Ton tension
- · Braking capacity tension 5.5 tons
- · Rated capacity shear 17 tons
- Tare weight 6 lbs, 2.72 kg
- (10) 1/2-13 UNC tapped holes on the plate

### **STANDARD FEATURES**

· Compatible with all ISO type containers

FRONT

- \* This product is not rated for lifting overhead.\*\* This product has not be rated in bending
- TALL
   WIDE
   OVERALL THICKNESS
   PLATE THICKNESS

   Inches
   4.12
   5.5
   2.75
   .625

   Metric
   53.8
   140
   70
   16
- ALL DIMENSIONS AND WEIGHTS ARE NOMINAL AND SUBJECT TO MINOR VARIATIONS THAT MAY OCCUR DURING THE MANUFACTURING PROCESS

nt Twistlock