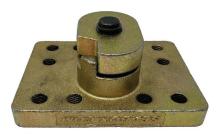

# **Side Mount Twistlock**

# **PRODUCT SPECIFICATIONS**

- Material: Cast Steel (Yield = 60KSI)
- · Finish: Zinc Yellow Chromate
- · Capacity safe working load 3 Ton tension
- · Braking capacity tension 5.5 tons
- · Rated capacity shear 17 tons
- Tare weight 6 lbs, 2.72 kg
- (10) 1/2-13 UNC tapped holes on the plate

### **STANDARD FEATURES**

· Compatible with all ISO type containers

FRONT

- \* This product is not rated for lifting overhead.\*\* This product has not be rated in bending
- TALL
   WIDE
   OVERALL THICKNESS
   PLATE THICKNESS

   Inches
   4.12
   5.5
   2.75
   .625

   Metric
   53.8
   140
   70
   16
- ALL DIMENSIONS AND WEIGHTS ARE NOMINAL AND SUBJECT TO MINOR VARIATIONS THAT MAY OCCUR DURING THE MANUFACTURING PROCESS

nt Twistlock