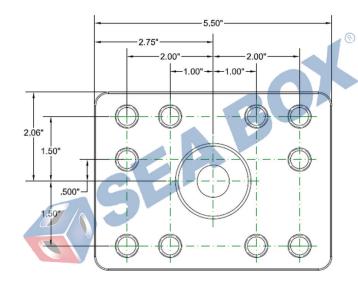

# **PRODUCT SPECIFICATIONS**

- Material: Cast Steel (Yield = 60KSI)
- · Finish: Zinc Yellow Chromate
- · Capacity safe working load 3 Ton tension
- · Braking capacity tension 5.5 tons
- · Rated capacity shear 17 tons
- Tare weight 6 lbs, 2.72 kg
- (10) 1/2-13 UNC tapped holes on the plate

### **STANDARD FEATURES**

· Compatible with all ISO type containers

FRONT

- \* This product is not rated for lifting overhead.\*\* This product has not be rated in bending
- TALL
   WIDE
   OVERALL THICKNESS
   PLATE THICKNESS

   Inches
   4.12
   5.5
   2.75
   .625

   Metric
   53.8
   140
   70
   16
- ALL DIMENSIONS AND WEIGHTS ARE NOMINAL AND SUBJECT TO MINOR VARIATIONS THAT MAY OCCUR DURING THE MANUFACTURING PROCESS

nt Twistlock