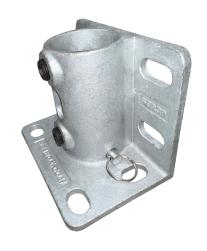

## **Pole Mounting Bracket**

## PRODUCT SPECIFICATIONS

- Material: Cast Steel (Yield = 60KSI)
- · Finish: Hot Dipped Galvanized
- · Rated capacity shear 8 tons
- 3/8" dia. quick release pin included
- · Pin sheer rating 5,500lb
- To be used with 1 1/2 pipe (SCH 40 or 80)

- Tare weight 3.7 lbs, 1.68 kg
- (4) .560" x .26" Slot
- (4) .560" x .26" Slot

## **STANDARD FEATURES**

· Compatible with all ISO type containers

101323-R00

|        | TALL  | WIDE | THICKNESS |
|--------|-------|------|-----------|
| Inches | 4     | 5.25 | 3.25      |
| Metric | 101.6 | 133  | 76.2      |