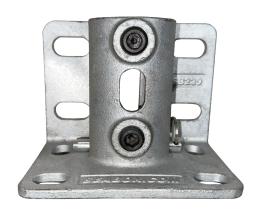

## **Pole Mounting Bracket**

## PRODUCT SPECIFICATIONS

- Material: Cast Steel (Yield = 60KSI)
- · Finish: Hot Dipped Galvanized
- · Rated capacity shear 8 tons
- 3/8" dia. quick release pin included
- · Pin sheer rating 5,500lb
- To be used with 1 1/2 pipe (SCH 40 or 80)

- Tare weight 3.7 lbs, 1.68 kg
- (4) .560" x .26" Slot
- (4) .560" x .26" Slot

## **STANDARD FEATURES**

· Compatible with all ISO type containers

101323-R00

|        | TALL  | WIDE | THICKNESS |
|--------|-------|------|-----------|
| Inches | 4     | 5.25 | 3.25      |
| Metric | 101.6 | 133  | 76.2      |