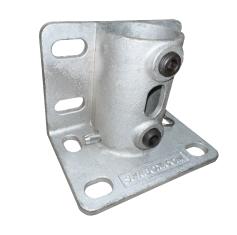

## **Pole Mounting Bracket**

## PRODUCT SPECIFICATIONS

- Material: Cast Steel (Yield = 60KSI)
- · Finish: Hot Dipped Galvanized
- · Rated capacity shear 8 tons
- 3/8" dia. quick release pin included
- · Pin sheer rating 5,500lb
- To be used with 1 1/2 pipe (SCH 40 or 80)

- Tare weight 3.7 lbs, 1.68 kg
- (4) .560" x .26" Slot
- (4) .560" x .26" Slot

## **STANDARD FEATURES**

· Compatible with all ISO type containers

101323-R00

|        | TALL  | WIDE | THICKNESS |
|--------|-------|------|-----------|
| Inches | 4     | 5.25 | 3.25      |
| Metric | 101.6 | 133  | 76.2      |