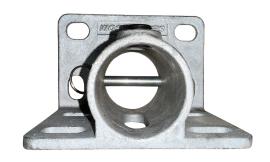

## **Pole Mounting Bracket**

## PRODUCT SPECIFICATIONS

- Material: Cast Steel (Yield = 60KSI)
- · Finish: Hot Dipped Galvanized
- · Rated capacity shear 8 tons
- 3/8" dia. quick release pin included
- · Pin sheer rating 5,500lb
- To be used with 1 1/2 pipe (SCH 40 or 80)

- Tare weight 3.7 lbs, 1.68 kg
- (4) .560" x .26" Slot
- (4) .560" x .26" Slot

## **STANDARD FEATURES**

· Compatible with all ISO type containers

101323-R00

|        | TALL  | WIDE | THICKNESS |
|--------|-------|------|-----------|
| Inches | 4     | 5.25 | 3.25      |
| Metric | 101.6 | 133  | 76.2      |