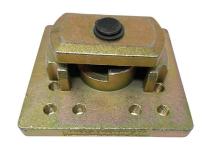

## **Top Mount Twistlock**

## **PRODUCT SPECIFICATIONS**

- Material: Cast Steel (Yield = 60KSI)
- · Finish: Zinc Yellow Chromate
- Capacity safe working load 5 Ton tension
- · Braking capacity tension 10 tons
- · Rated capacity shear 36 tons
- Tare weight 8.7 lbs, 3.95 kg
- (12) 1/2-13 UNC tapped holes on the plate

## STANDARD FEATURES

· Compatible with all ISO type containers

- \*\* This product has not be rated in bending

\* This product is not rated for lifting overhead.

|        | TALL | WIDE | OVERALL THICKNESS | PLATE THICKNESS |
|--------|------|------|-------------------|-----------------|
| Inches | 5.5  | 6    | 2.75              | .625            |
| Metric | 140  | 152  | 70                | 16              |