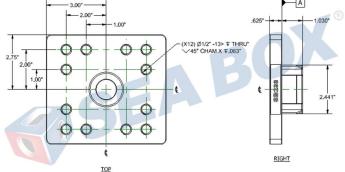

## **PRODUCT SPECIFICATIONS**

- Material: Cast Steel (Yield = 60KSI)
- · Finish: Zinc Yellow Chromate
- Capacity safe working load 5 Ton tension
- · Braking capacity tension 10 tons
- · Rated capacity shear 36 tons
- Tare weight 8.7 lbs, 3.95 kg
- (12) 1/2-13 UNC tapped holes on the plate

## STANDARD FEATURES

· Compatible with all ISO type containers

- \*\* This product has not be rated in bending

\* This product is not rated for lifting overhead.

|        | TALL | WIDE | OVERALL THICKNESS | PLATE THICKNESS |
|--------|------|------|-------------------|-----------------|
| Inches | 5.5  | 6    | 2.75              | .625            |
| Metric | 140  | 152  | 70                | 16              |