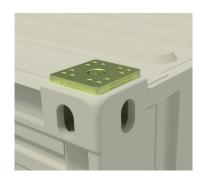

## **Top Mount Twistlock**

## STANDARD FEATURES

· Compatible with all ISO type containers

- \*\* This product has not be rated in bending

\* This product is not rated for lifting overhead.

|        | TALL | WIDE | OVERALL THICKNESS | PLATE THICKNESS |
|--------|------|------|-------------------|-----------------|
| Inches | 5.5  | 6    | 2.75              | .625            |
| Metric | 140  | 152  | 70                | 16              |