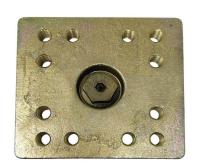

## **Top Mount Twistlock**

## **PRODUCT SPECIFICATIONS**

- Material: Cast Steel (Yield = 60KSI)
- · Finish: Zinc Yellow Chromate
- Capacity safe working load 5 Ton tension
- · Braking capacity tension 10 tons
- · Rated capacity shear 36 tons
- Tare weight 8.7 lbs, 3.95 kg
- (12) 1/2-13 UNC tapped holes on the plate

## STANDARD FEATURES

· Compatible with all ISO type containers

- \*\* This product has not be rated in bending

\* This product is not rated for lifting overhead.

|        | TALL | WIDE | OVERALL THICKNESS | PLATE THICKNESS |
|--------|------|------|-------------------|-----------------|
| Inches | 5.5  | 6    | 2.75              | .625            |
| Metric | 140  | 152  | 70                | 16              |