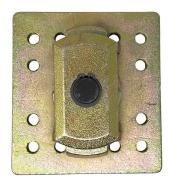

## **Top Mount Twistlock**

## **PRODUCT SPECIFICATIONS**

- Material: Cast Steel (Yield = 60KSI)
- · Finish: Zinc Yellow Chromate
- Capacity safe working load 5 Ton tension
- · Braking capacity tension 10 tons
- · Rated capacity shear 36 tons
- Tare weight 8.7 lbs, 3.95 kg
- (12) 1/2-13 UNC tapped holes on the plate

## STANDARD FEATURES

· Compatible with all ISO type containers

- \*\* This product has not be rated in bending

\* This product is not rated for lifting overhead.

|        | TALL | WIDE | OVERALL THICKNESS | PLATE THICKNESS |
|--------|------|------|-------------------|-----------------|
| Inches | 5.5  | 6    | 2.75              | .625            |
| Metric | 140  | 152  | 70                | 16              |