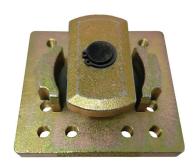

## **Top Mount Twistlock**

## **PRODUCT SPECIFICATIONS**

- Material: Cast Steel (Yield = 60KSI)
- · Finish: Zinc Yellow Chromate
- Capacity safe working load 5 Ton tension
- · Braking capacity tension 10 tons
- · Rated capacity shear 36 tons
- Tare weight 8.7 lbs, 3.95 kg
- (12) 1/2-13 UNC tapped holes on the plate

## STANDARD FEATURES

· Compatible with all ISO type containers

- \*\* This product has not be rated in bending

\* This product is not rated for lifting overhead.

|        | TALL | WIDE | OVERALL THICKNESS | PLATE THICKNESS |
|--------|------|------|-------------------|-----------------|
| Inches | 5.5  | 6    | 2.75              | .625            |
| Metric | 140  | 152  | 70                | 16              |