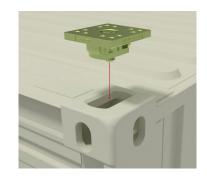

## **Top Mount Twistlock**

## **PRODUCT SPECIFICATIONS**

- Material: Cast Steel (Yield = 60KSI)
- · Finish: Zinc Yellow Chromate
- Capacity safe working load 5 Ton tension
- · Braking capacity tension 10 tons
- · Rated capacity shear 36 tons
- Tare weight 8.7 lbs, 3.95 kg
- (12) 1/2-13 UNC tapped holes on the plate

## STANDARD FEATURES

· Compatible with all ISO type containers

- \*\* This product has not be rated in bending

\* This product is not rated for lifting overhead.

|        | TALL | WIDE | OVERALL THICKNESS | PLATE THICKNESS |
|--------|------|------|-------------------|-----------------|
| Inches | 5.5  | 6    | 2.75              | .625            |
| Metric | 140  | 152  | 70                | 16              |