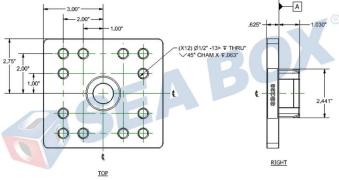

## **PRODUCT SPECIFICATIONS**

- Material: Cast Steel (Yield = 60KSI)
- · Finish: Zinc Yellow Chromate
- Capacity safe working load 5 Ton tension
- · Braking capacity tension 10 tons
- · Rated capacity shear 36 tons
- Tare weight 8.7 lbs, 3.95 kg
- (12) 1/2-13 UNC tapped holes on the plate

## STANDARD FEATURES

· Compatible with all ISO type containers

- \*\* This product has not be rated in bending

\* This product is not rated for lifting overhead.

|        | TALL | WIDE | OVERALL THICKNESS | PLATE THICKNESS |
|--------|------|------|-------------------|-----------------|
| Inches | 5.5  | 6    | 2.75              | .625            |
| Metric | 140  | 152  | 70                | 16              |