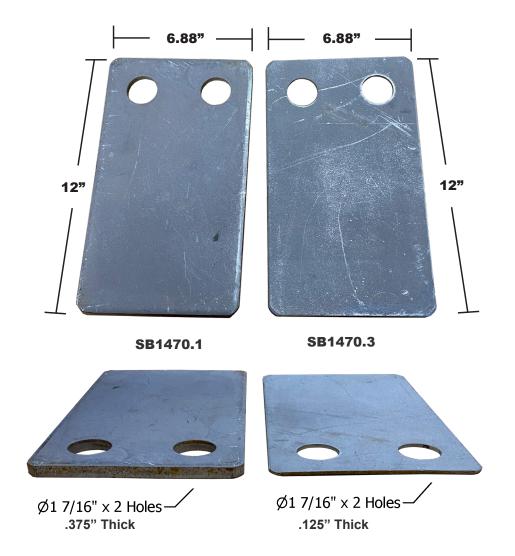

## STANDARD FEATURES

- · 2 each, SB1470.1 (0.125" thick) Deck Mount Shim, 2 Hole
- 2 each, SB1470.3 (0.375" thick) Deck Mount Shim, 2 Hole
- Shims are reversible so they work for either LH or RH Twist Locks
- · Recycled Polyethylene, Shore D67, Black Color
- For use with Part #'s:

## SB1470.1 LENGTH THICKNESS WIDTH Imperial 12.00" .125" 6.88" Metric 304.8 3.2 174.8

| SB1470.3 | LENGTH | THICKNESS | WIDTH |
|----------|--------|-----------|-------|
| Imperial | 12.00" | .375"     | 6.88" |
| Metric   | 304.8  | 9.5       | 174.8 |