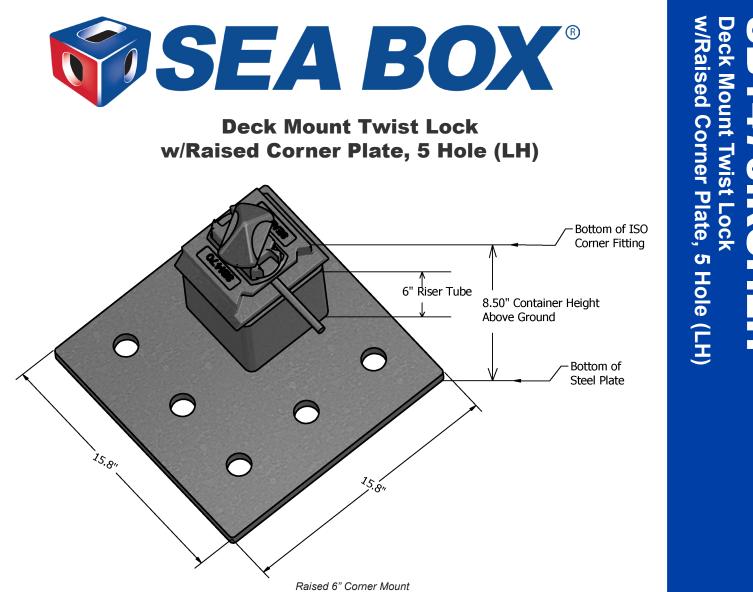

## STANDARD FEATURES

- 15.8" x 15.8" x 3/4" steel base plate
- Compatible with all ISO type containers
- · Designed with a large steel base plate and 5 bolt holes
- · When properly secured to a foundation, this can be used for shelters stacked up to 4 stories high

## **AVAILABLE HEIGHTS**

- Riser tubes from 1" to 24"
- To generate 3.5" to 26.5" container height above ground
- SB1470.SK5 Deck Mount Plate Shim Kit, 5 Hole (2 each .125" and .375" shims per Kit)

|          | LENGTH | HEIGHT | WIDTH | WEIGHT   |
|----------|--------|--------|-------|----------|
| Imperial | 15.8"  | 8.5"   | 15.8" | 74 lb    |
| Metric   | 401.3  | 216    | 401.3 | 33.56 kg |