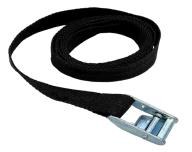

## Tie Down Strap, 5.5'L x 1"W, 500 lb. Load Limit, Adjustable Cam Buckle

Tie Down Strap perfect for securing cargo to shelving brackets in ISO Containers. Tie Down Straps are cut to fit between the lower end of bracket and the lower O-ring and secure the respective bracket in during transport. They have been sized to provide sufficient length to tighten during installation, and minimize impact on space.

BOTTOM, ZINC PLATED CAST CAM BUCKLE

1 Sea Box Drive, East Riverton, NJ 08077-2022

FRONT, ZINC PLATED CAST CAM BUCKLE

| 66' L X 1" W WEB STRAP INFORMATION |        |       |            |                   |       |                    |       |
|------------------------------------|--------|-------|------------|-------------------|-------|--------------------|-------|
| Length                             |        | Width |            | Breaking Strength |       | Working Load Limit |       |
| in                                 | mm     | in    | mm         | Lbs               | Kgs   | Lbs                | Kgs   |
| 66                                 | 1676.4 | 1     | 25.4       | 500               | 226.8 | 500                | 226.8 |
|                                    |        |       | Tare Weigh | it5lbs / .23kg    |       |                    |       |
|                                    |        |       | Standard   | Color: Black      |       |                    |       |