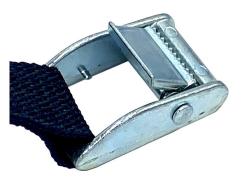

BOTTOM, ZINC PLATED CAST CAM BUCKLE

1 Sea Box Drive, East Riverton, NJ 08077-2022

FRONT, ZINC PLATED CAST CAM BUCKLE

| 66' L X 1" W WEB STRAP INFORMATION |        |       |            |                   |       |                    |       |
|------------------------------------|--------|-------|------------|-------------------|-------|--------------------|-------|
| Length                             |        | Width |            | Breaking Strength |       | Working Load Limit |       |
| in                                 | mm     | in    | mm         | Lbs               | Kgs   | Lbs                | Kgs   |
| 66                                 | 1676.4 | 1     | 25.4       | 500               | 226.8 | 500                | 226.8 |
|                                    |        |       | Tare Weigh | it5lbs / .23kg    |       |                    |       |
|                                    |        |       | Standard   | Color: Black      |       |                    |       |