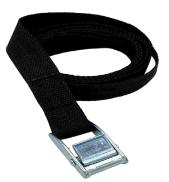

## Tie Down Strap, 5.5'L x 1"W, 500 lb. Load Limit, Adjustable Cam Buckle

Tie Down Strap perfect for securing cargo to shelving brackets in ISO Containers. Tie Down Straps are cut to fit between the lower end of bracket and the lower O-ring and secure the respective bracket in during transport. They have been sized to provide sufficient length to tighten during installation, and minimize impact on space.

BOTTOM, ZINC PLATED CAST CAM BUCKLE

1 Sea Box Drive, East Riverton, NJ 08077-2022

FRONT, ZINC PLATED CAST CAM BUCKLE

| 66' L X 1" W WEB STRAP INFORMATION |        |       |            |                   |       |                    |       |
|------------------------------------|--------|-------|------------|-------------------|-------|--------------------|-------|
| Length                             |        | Width |            | Breaking Strength |       | Working Load Limit |       |
| in                                 | mm     | in    | mm         | Lbs               | Kgs   | Lbs                | Kgs   |
| 66                                 | 1676.4 | 1     | 25.4       | 500               | 226.8 | 500                | 226.8 |
|                                    |        |       | Tare Weigh | it5lbs / .23kg    |       |                    |       |
|                                    |        |       | Standard   | Color: Black      |       |                    |       |