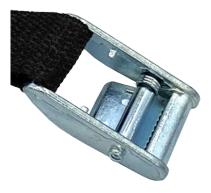

BOTTOM, ZINC PLATED CAST CAM BUCKLE

1 Sea Box Drive, East Riverton, NJ 08077-2022

FRONT, ZINC PLATED CAST CAM BUCKLE

| 66' L X 1" W WEB STRAP INFORMATION |        |       |            |                   |       |                    |       |
|------------------------------------|--------|-------|------------|-------------------|-------|--------------------|-------|
| Length                             |        | Width |            | Breaking Strength |       | Working Load Limit |       |
| in                                 | mm     | in    | mm         | Lbs               | Kgs   | Lbs                | Kgs   |
| 66                                 | 1676.4 | 1     | 25.4       | 500               | 226.8 | 500                | 226.8 |
|                                    |        |       | Tare Weigh | it5lbs / .23kg    |       |                    |       |
|                                    |        |       | Standard   | Color: Black      |       |                    |       |