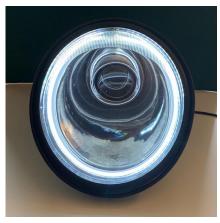

Flat6 Bi-LED Headlight Upgrade Kit Porsche 993 95-98 LED Option Installation Guide

LED Surround

LED Angel Eye

4LED

Read all instructions before beginning the install to become familiar with the install procedure.