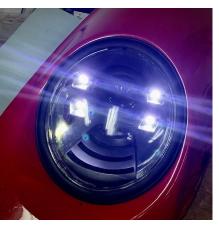

Flat6 Bi-LED Headlight Upgrade Kit Porsche 993 95-98 LED Option Installation Guide

LED Surround

LED Angel Eye

4LED

Read all instructions before beginning the install to become familiar with the install procedure.