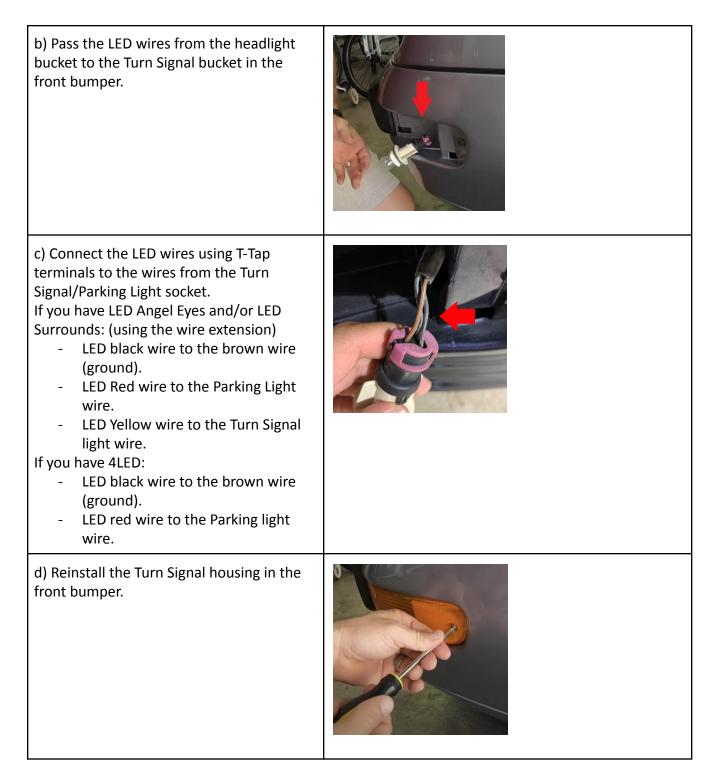

Flat6 Bi-LED Headlight Upgrade Kit Porsche 993 95-98 LED Option Installation Guide







LED Surround

LED Angel Eye

4LED

Read all instructions before beginning the install to become familiar with the install procedure.

Be sure power is turned off to all lights during the install procedure.

Unpack the headlights and all components from the protective packaging. Check that all parts are undamaged in the shipping container before you begin the install.

## 1) Uninstall the existing headlights.

a) Please refer to the 993 Bi-LED Headlight Installation Guide for this process.

## 2) Connect the LED to the Parking Light.



## FLAT**ó** *ILLUMINATION*



## 3) Installation complete.