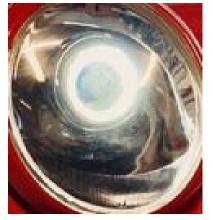

Flat6 Bi-LED Headlight Upgrade Kit Porsche 993 95-98 LED Option Installation Guide

LED Surround

LED Angel Eye

4LED

Read all instructions before beginning the install to become familiar with the install procedure.